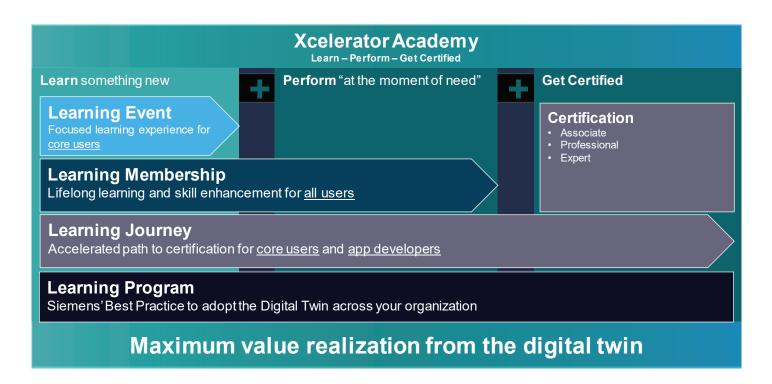

# **Xcelerator Academy**

Your one-stop-shop to maximize and accelerate value realization with Xcelerator

Learners can demonstrate and highlight their knowledge, skill and experience by becoming certified as Associate, Professional, or Expert within the Xcelerator Academy Certification framework.

Successful adoption by all types of users requires effective upfront training and continuous learning at the moment of need to overcome the forgetting curve. By maximizing adoption, you can accelerate your digital transformation. This is true for the users of the solutions, but also those developing applications and implementing the software solutions.