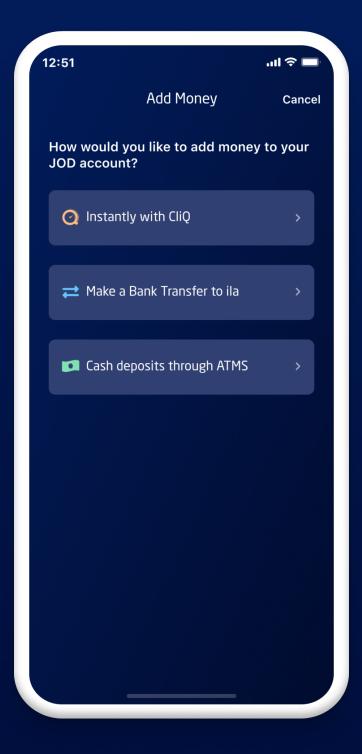

|
| Today   |                                                       |                    |                     |
|         | From Mohamed AlQass<br>Balance JOD 3,350.000          | sab 4              | 50. <sup>000</sup>  |
|         | Salary<br>Balance JOD 3,350.000                       | 4                  | <b>50</b> . 000     |
| e       | <b>Talabat</b><br>Balance JOD 3,350.000               | -4                 | 50.000              |
|         | <b>Nike</b><br>Balance JOD 3,350.000                  | -4                 | 150. <sup>000</sup> |
| Novem   | ber 17, 2021                                          |                    |                     |
|         | From Mohamed AlQass<br>Balance JOD 3,350.000          | sab 4              | 50.000              |

Tap on "Add Money"



Select your preferred payment method