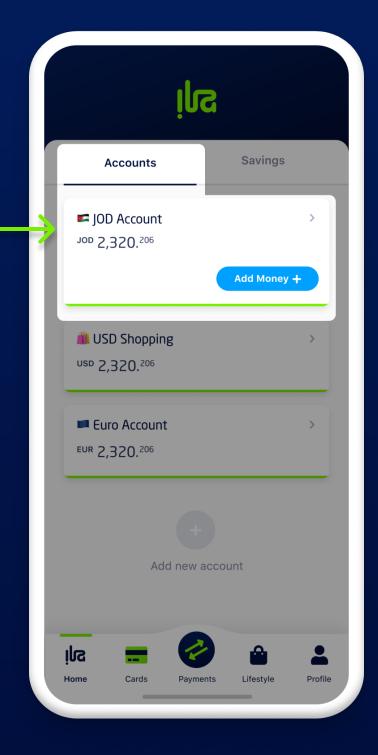

## Select the account you want to fund

| 12:51   |                                                       |                    | ul 🗢 🗖              |
|---------|-------------------------------------------------------|--------------------|---------------------|
| ÷       | JOD Main Acc<br>JO00 ABCO 1234 123<br>Issue IBAN Lett | 4 1111 10 🖷        | ۵                   |
|         | Balance<br>DOO. <sup>26</sup><br>Iding for this month | Add                | Money               |
| In      |                                                       | <sup>JOD</sup> 1,5 | 500. <sup>26</sup>  |
| Out     | JOD 500.26                                            |                    |                     |
| ≣ State | ements (                                              | <b>Q</b> Search    | <b>T</b> Filter     |
| Today   |                                                       |                    |                     |
|         | From Mohamed AlQass<br>Balance JOD 3,350.000          | sab 4              | 50. <sup>000</sup>  |
|         | Salary<br>Balance JOD 3,350.000                       | 4                  | <b>50</b> . 000     |
| e       | <b>Talabat</b><br>Balance JOD 3,350.000               | -4                 | 50.000              |
|         | <b>Nike</b><br>Balance JOD 3,350.000                  | -4                 | 150. <sup>000</sup> |
| Novem   | ber 17, 2021                                          |                    |                     |
|         | From Mohamed AlQass<br>Balance JOD 3,350.000          | sab 4              | 50.000              |

Tap on "Add Money"

Select your preferred payment method