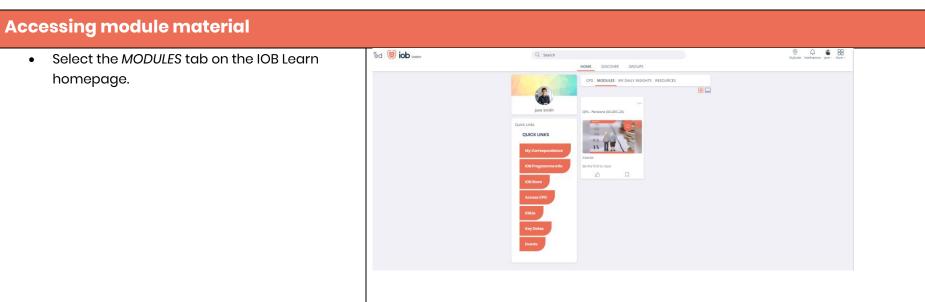

#### **Homepage**

Let's explore the homepage and what you can find here

When you log in you will arrive on the IOB Learn homepage.

Here you will find 4 tabs; *CPD*, *MODULES*, *DAILY INSIGHTS AND RESOURCES*.

You will also see three headings in the top left beside that indicate what section of IOB Learn you are in.
These headings are HOME, DISCOVER and GROUPS.

HOME will contain links to your CPD page, links to your academic content, recommended content tailored for each user and resources that are useful for all members.

Groups are communities of selected IOB members. Groups is also where you will find all your Skills Accelerator and Skills Ignite content.

• Click on the module card that you are registered to.