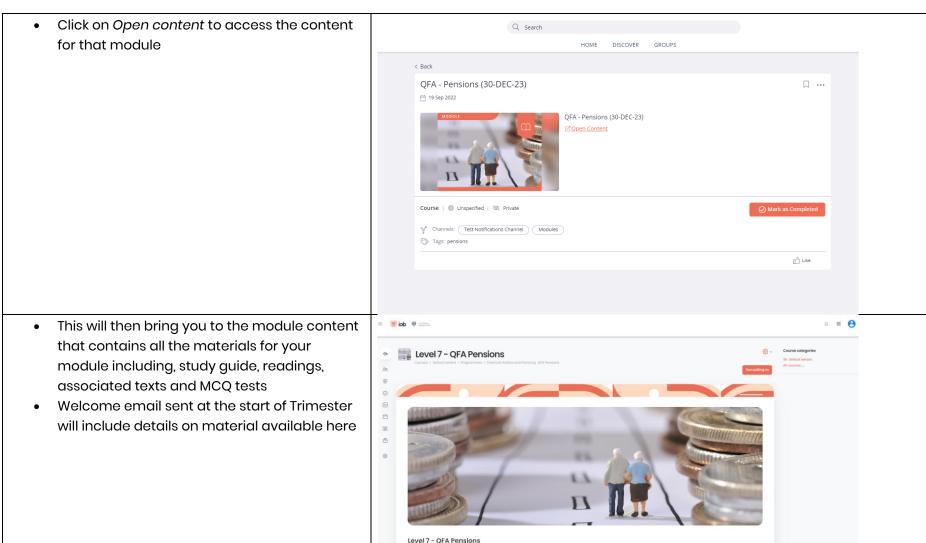

Groups are communities of selected IOB members. Groups is also where you will find all your Skills Accelerator and Skills Ignite content.

• Click on the module card that you are registered to.