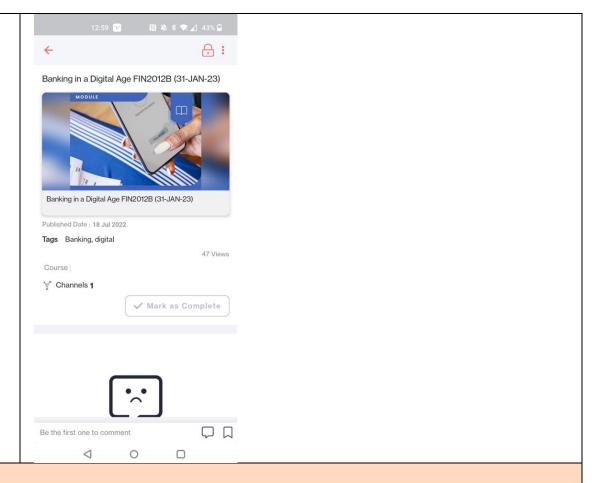

- Click on the module that you wish to access underneath the *MODULES* carousel
- Select the image on the preveiw screen to access your learning material.

**Accessing CPD/designation resources** 

- Select the Access CPD card in the *CPD* carousel on the IOB Learn mobile homepage
- Select the image on the preview screen to access your CPD page.