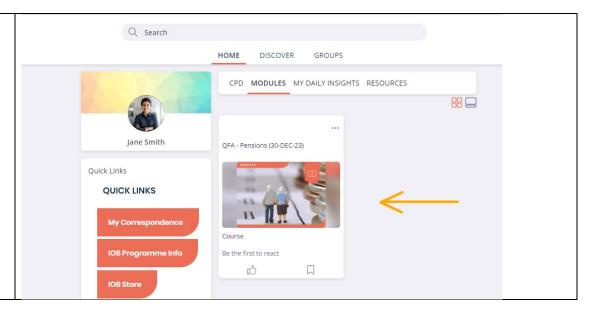

Groups are communities of selected IOB members. Groups is also where you will find all your Skills Accelerator and Skills Ignite content.

• Click on the module card that you are registered to.