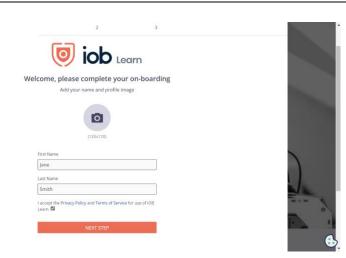

#### Logging in and onboarding

How you access IOB Learn on desktop remains the same – on our website <u>www.iob.ie</u> click on <u>Log in</u> (top right-hand corner), enter your email or membership number and password and click on <u>Log in</u>

When logging into IOB Learn for the **first time** you will need to go through the onboarding process once you are logged in as follows:

- Your First Name and Last Name will be prepopulated and you will need to accept the Privacy Policy and Terms of Service for use
- Click on Next step