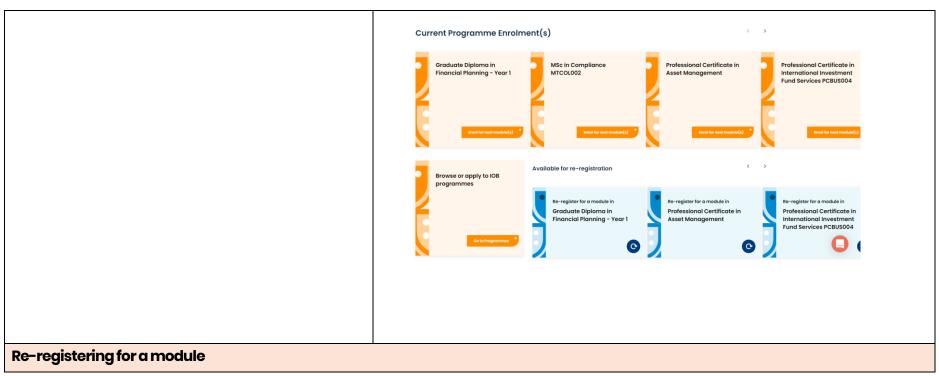

Register for a module on your programme

A recognised college of UCD

A recognised college of UCD

You will be brought to the IOB Store where you click on the relevant card under Available for re-registration and follow the steps