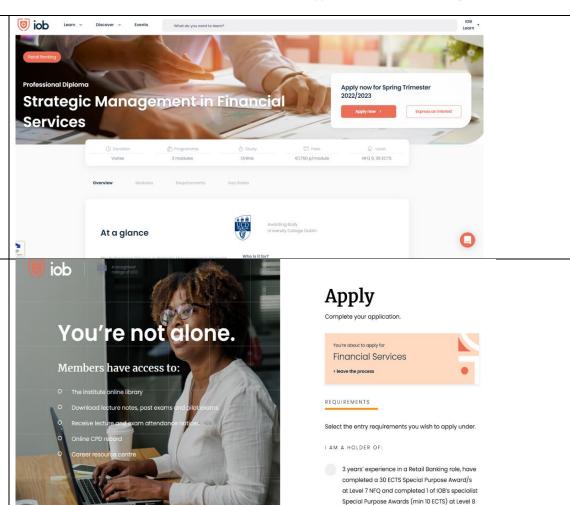

from IOB's suite of specialist programmes.

- You will then be brought to the programme webpage. Click on Apply now or Enrol now
- If there is an application process for your chosen programme, you must complete the Apply now screens
- For some programmes, you may be able to register directly for your programme modules and in this instance, you will see an *Enrol now* button

Follow the steps on the *Apply now* page to complete your programme application.

- Once your application is approved, you will be sent a link where you can register for your programme modules.
- You will now have to complete the "enrol now" process and screens that appear to register for your modules.
- The screenshot provided here is to give an example in terms of where the Enrol now button will appear. You will need to be logged in, go to your relevant programme page and complete the Enrol now steps.