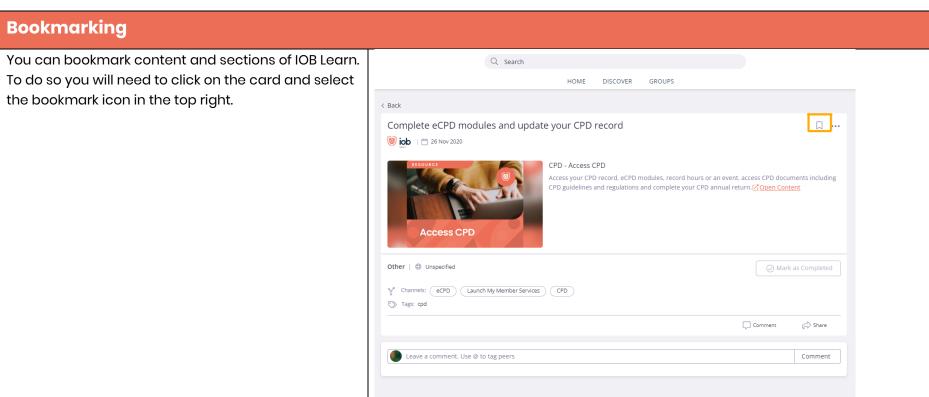

# **Accessing CPD/designation resources**

If you wish to access your CPD resources:

• Select the *CPD* tab if you are not already on this page

| Complete eCPD and update your CPD record  ☐ 11 Dec 2000  Access CPD  Check OFD hours, record a CFD event, make an annual return, renew CFD membership Coses Cucated  Other   ② Unspecified  Y Osamete: ②  Tags: god  ☐ tag. |                                                                                                 |  |
|-----------------------------------------------------------------------------------------------------------------------------------------------------------------------------------------------------------------------------|-------------------------------------------------------------------------------------------------|--|
| Complete eCPD and update your CPD record  1 1 Dec 2000  Access CPD Check CPD hours, record a CPD event, make an annual return, renew CPD membership of Open Content  Other   ② Unspecified  Y Channels: CPD  Tags: cpd      | Q Search                                                                                        |  |
| Complete eCPD and update your CPD record  1 1 Dec 2020  Access CPD  Check CPD hours, record a CPD event, make an annual return, renew CPD membership 2 Open Content  Other                                                  | HOME DISCOVER GROUPS                                                                            |  |
| Access CPD  Access CPD  Check CPD hours, record a CPD event, make an annual return, renew CPD membership (2 Open Content)  Other   ① Unspecified  Y Channels: CPD  Tags: cpd                                                | < Back                                                                                          |  |
| Check CPD hours, record a CPD event, make an annual return, renew CPD membership (20pen Content)  Access CPD  Other   ① Unspecified  V* Channels: CPD  Tags: cpd                                                            |                                                                                                 |  |
| Y* Channels: CPD  ⑤ Tags: cpd                                                                                                                                                                                               | Check CPD hours, record a CPD event, make an annual return, renew CPD membership (20pen Content |  |
| ○ Tags: cpd                                                                                                                                                                                                                 | Other   ① Unspecified                                                                           |  |
| g <sup>A</sup> ) Like                                                                                                                                                                                                       |                                                                                                 |  |
|                                                                                                                                                                                                                             | ſĴ Like                                                                                         |  |
|                                                                                                                                                                                                                             |                                                                                                 |  |