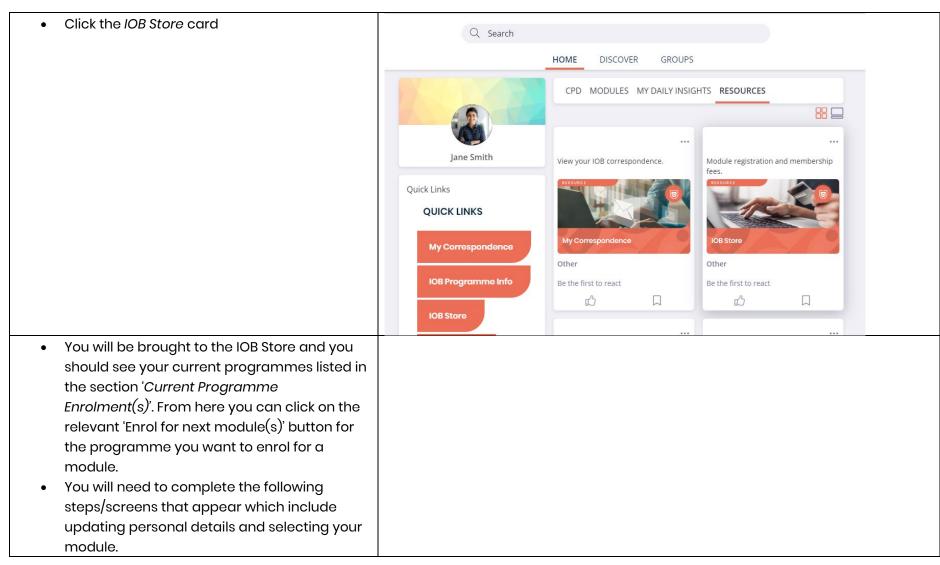

Register for a module on your programme

A recognised college of UCD

A recognised college of UCD

You will be brought to the IOB Store where you click on the relevant card under Available for re-registration and follow the steps