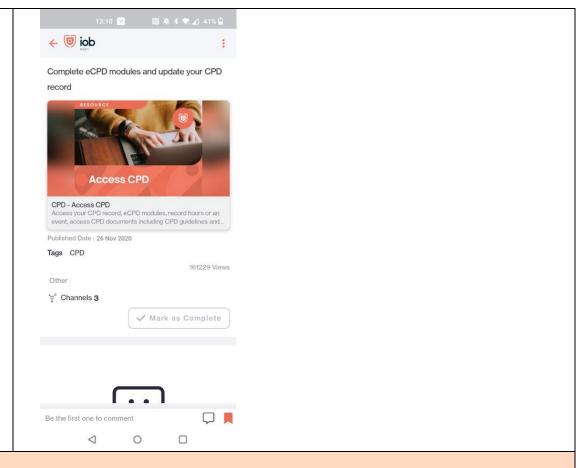

# **Accessing CPD/designation resources**

If you wish to access your CPD resources:

• Select the *CPD* tab if you are not already on this page

| Complete eCPD and update your CPD record  ☐ 11 Dec 2000  Access CPD  Check OFD hours, record a CFD event, make an annual return, renew CFD membership Coses Cucated  Other   ② Unspecified  Y Osamete: ②  Tags: god  ☐ tag. |                                                                                                 |  |
|-----------------------------------------------------------------------------------------------------------------------------------------------------------------------------------------------------------------------------|-------------------------------------------------------------------------------------------------|--|
| Complete eCPD and update your CPD record  1 1 Dec 2000  Access CPD Check CPD hours, record a CPD event, make an annual return, renew CPD membership of Open Content  Other   ② Unspecified  Y Channels: CPD  Tags: cpd      | Q Search                                                                                        |  |
| Complete eCPD and update your CPD record  1 1 Dec 2020  Access CPD  Check CPD hours, record a CPD event, make an annual return, renew CPD membership 2 Open Content  Other                                                  | HOME DISCOVER GROUPS                                                                            |  |
| Access CPD  Access CPD  Check CPD hours, record a CPD event, make an annual return, renew CPD membership (2 Open Content)  Other   ① Unspecified  Y Channels: CPD  Tags: cpd                                                | < Back                                                                                          |  |
| Check CPD hours, record a CPD event, make an annual return, renew CPD membership (20pen Content)  Access CPD  Other   ① Unspecified  V* Channels: CPD  Tags: cpd                                                            |                                                                                                 |  |
| Y* Channels: CPD  ⑤ Tags: cpd                                                                                                                                                                                               | Check CPD hours, record a CPD event, make an annual return, renew CPD membership (20pen Content |  |
| ○ Tags: cpd                                                                                                                                                                                                                 | Other   ① Unspecified                                                                           |  |
| g <sup>A</sup> ) Like                                                                                                                                                                                                       |                                                                                                 |  |
|                                                                                                                                                                                                                             | ſĴ Like                                                                                         |  |
|                                                                                                                                                                                                                             |                                                                                                 |  |

- Click on the module that you wish to access underneath the *MODULES* carousel
- Select the image on the preveiw screen to access your learning material.

**Accessing CPD/designation resources** 

- Select the Access CPD card in the *CPD* carousel on the IOB Learn mobile homepage
- Select the image on the preview screen to access your CPD page.