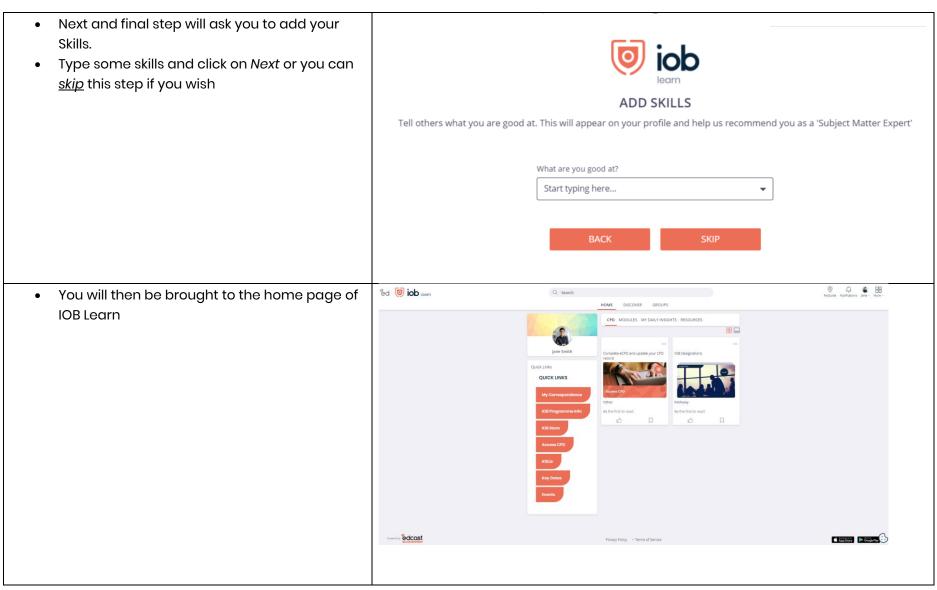

#### **Homepage**

Let's explore the homepage and what you can find here

When you log in you will arrive on the IOB Learn homepage.

Here you will find 4 tabs; *CPD*, *MODULES*, *DAILY INSIGHTS AND RESOURCES*.

You will also see three headings in the top left beside that indicate what section of IOB Learn you are in.
These headings are HOME, DISCOVER and GROUPS.

HOME will contain links to your CPD page, links to your academic content, recommended content tailored for each user and resources that are useful for all members.