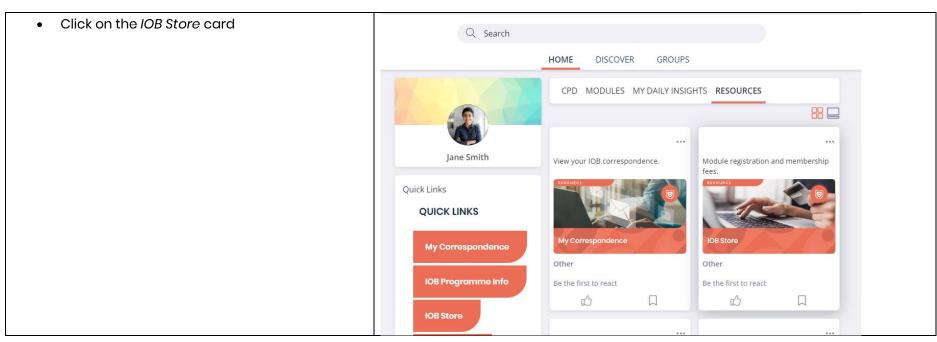

Register for a module on your programme

A recognised college of UCD

A recognised college of UCD

You will be brought to the IOB Store where you click on the relevant card under Available for re-registration and follow the steps

#### Paying membership fees (including designation fee)

• Select the RESOURCES tab

 You will be redirected to the IOB Store where you can choose to renew your fees by selecting Renew now underneath the relevant fee(s)