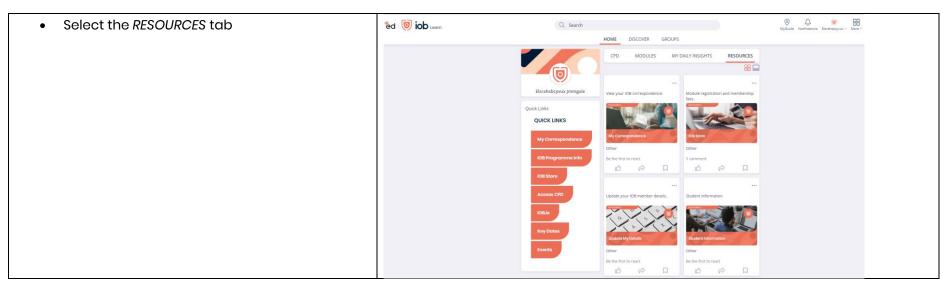

#### Paying membership fees (including designation fee)

• Select the RESOURCES tab

 You will be redirected to the IOB Store where you can choose to renew your fees by selecting Renew now underneath the relevant fee(s)