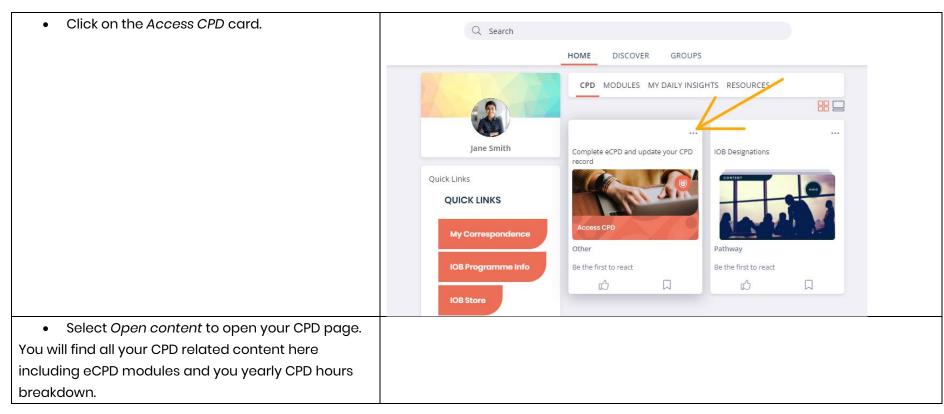

#### **Homepage**

Let's explore the homepage and what you can find here

When you log in you will arrive on the IOB Learn homepage.

Here you will find 4 tabs; *CPD*, *MODULES*, *DAILY INSIGHTS AND RESOURCES*.

You will also see three headings in the top left beside that indicate what section of IOB Learn you are in.
These headings are HOME, DISCOVER and GROUPS.

HOME will contain links to your CPD page, links to your academic content, recommended content tailored for each user and resources that are useful for all members.

# **Accessing CPD/designation resources**

If you wish to access your CPD resources:

• Select the *CPD* tab if you are not already on this page

| Complete eCPD and update your CPD record  ☐ 11 Dec 2000  Access CPD  Check OFD hours, record a CFD event, make an annual return, renew CFD membership Coses Cucated  Other   ② Unspecified  Y Osamete: ②  Tags: god  ☐ tag. |                                                                                                 |  |
|-----------------------------------------------------------------------------------------------------------------------------------------------------------------------------------------------------------------------------|-------------------------------------------------------------------------------------------------|--|
| Complete eCPD and update your CPD record  1 1 Dec 2000  Access CPD Check CPD hours, record a CPD event, make an annual return, renew CPD membership of Open Content  Other   ② Unspecified  Y Channels: CPD  Tags: cpd      | Q Search                                                                                        |  |
| Complete eCPD and update your CPD record  1 1 Dec 2020  Access CPD  Check CPD hours, record a CPD event, make an annual return, renew CPD membership 2 Open Content  Other                                                  | HOME DISCOVER GROUPS                                                                            |  |
| Access CPD  Access CPD  Check CPD hours, record a CPD event, make an annual return, renew CPD membership (2 Open Content)  Other   ① Unspecified  Y Channels: CPD  Tags: cpd                                                | < Back                                                                                          |  |
| Check CPD hours, record a CPD event, make an annual return, renew CPD membership (20pen Content)  Access CPD  Other   ① Unspecified  V* Channels: CPD  Tags: cpd                                                            |                                                                                                 |  |
| Y* Channels: CPD  ⑤ Tags: cpd                                                                                                                                                                                               | Check CPD hours, record a CPD event, make an annual return, renew CPD membership (20pen Content |  |
| ○ Tags: cpd                                                                                                                                                                                                                 | Other   ① Unspecified                                                                           |  |
| g <sup>A</sup> ) Like                                                                                                                                                                                                       |                                                                                                 |  |
|                                                                                                                                                                                                                             | ſĴ Like                                                                                         |  |
|                                                                                                                                                                                                                             |                                                                                                 |  |