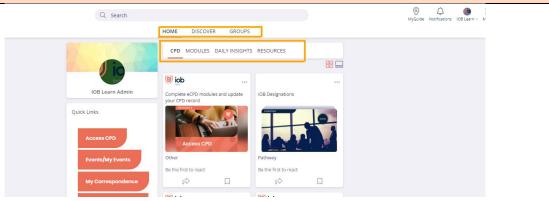

#### **Homepage**

Let's explore the homepage and what you can find here

When you log in you will arrive on the IOB Learn homepage.

Here you will find 4 tabs; *CPD*, *MODULES*, *DAILY INSIGHTS AND RESOURCES*.

You will also see three headings in the top left beside that indicate what section of IOB Learn you are in.
These headings are HOME, DISCOVER and GROUPS.

HOME will contain links to your CPD page, links to your academic content, recommended content tailored for each user and resources that are useful for all members.