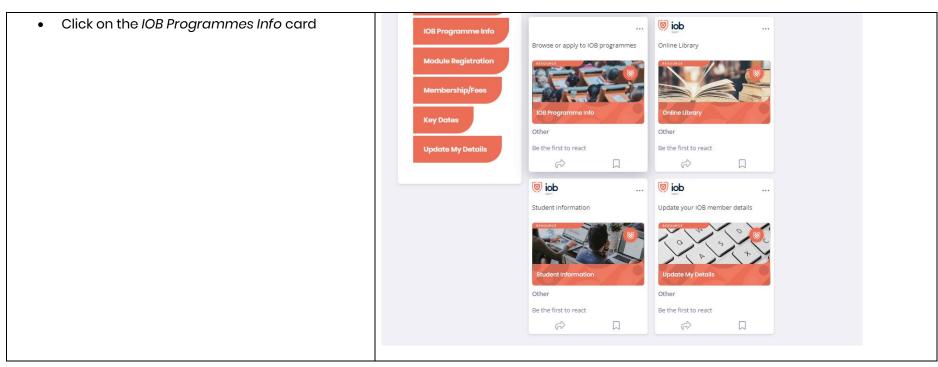

DISCOVER will contain three carousels that allow you to explore areas of interests or new topics.

- 1. IOB Recommends is content, programmes or events promoted by IOB.
- 2. IOB Programmes is a list of all of the programme areas that IOB offer.
- 3. Channels is a collection of related content channels.

cification Click again on Open content to progress to Q Search HOME DISCOVER GROUPS the IOB website and find the programme you are searching for Browse or apply to IOB programmes Discover UCD accredited programmes across all areas of, and functions within financial services. You iay also apply to level 8 and level 9 programmes through the programme page. 🗗 Open Content ∜ Channels: RESOURCES Tags: programmes, courses, apply, enroll Comment Share Leave a comment. Use @ to tag peers Comment Click on the programme that you wish to apply for **Programmes** Featured