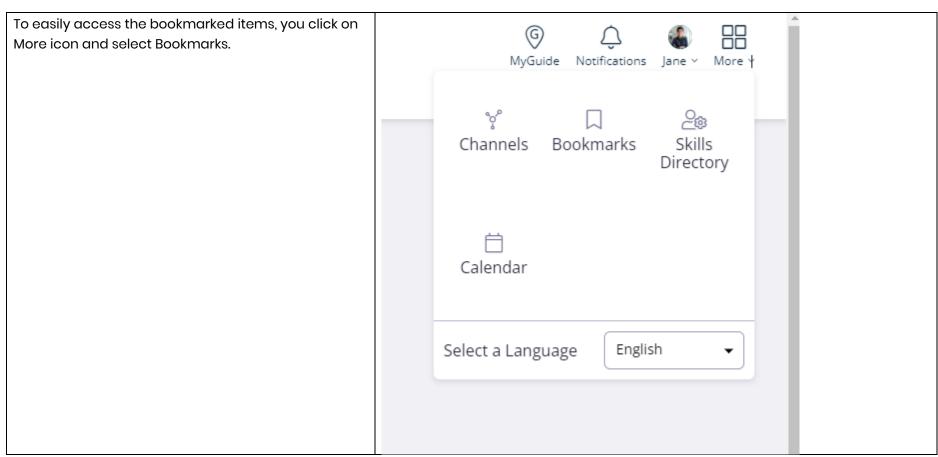

Some details like your name cannot be changed online and you need to contact us directly.

All your bookmarks will then appear together on one page