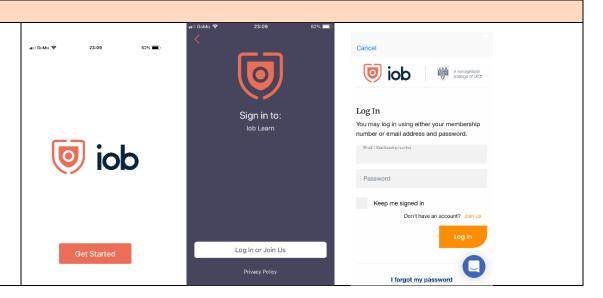

#### Downloading the app

- Go to your App store or click on one of the following depending on your device:
  - o Apple App Store
  - o Google Play Store
- Search IOB Learn (above links will bring you directly to the app) and click on the app
- Click Install

#### Logging in and homepage

- Once you open the app click on Get Started
- Click on Login or Join us button
- Enter membership number/email and password
- Click on Log in

If you have not completed the onboarding process (see *Logging in and onboarding* section at the start of this user guide) you will need to follow the onboarding steps otherwise you will be brought to the app homepage