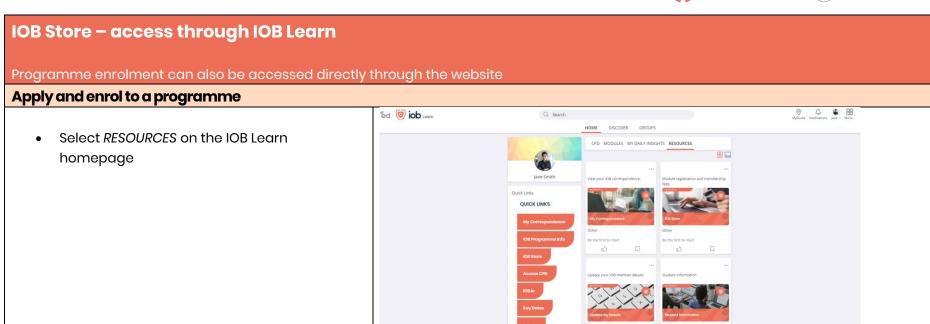

cification Click again on Open content to progress to Q Search HOME DISCOVER GROUPS the IOB website and find the programme you are searching for Browse or apply to IOB programmes Discover UCD accredited programmes across all areas of, and functions within financial services. You iay also apply to level 8 and level 9 programmes through the programme page. 🗗 Open Content ∜ Channels: RESOURCES Tags: programmes, courses, apply, enroll Comment Share Leave a comment. Use @ to tag peers Comment Click on the programme that you wish to apply for **Programmes** Featured