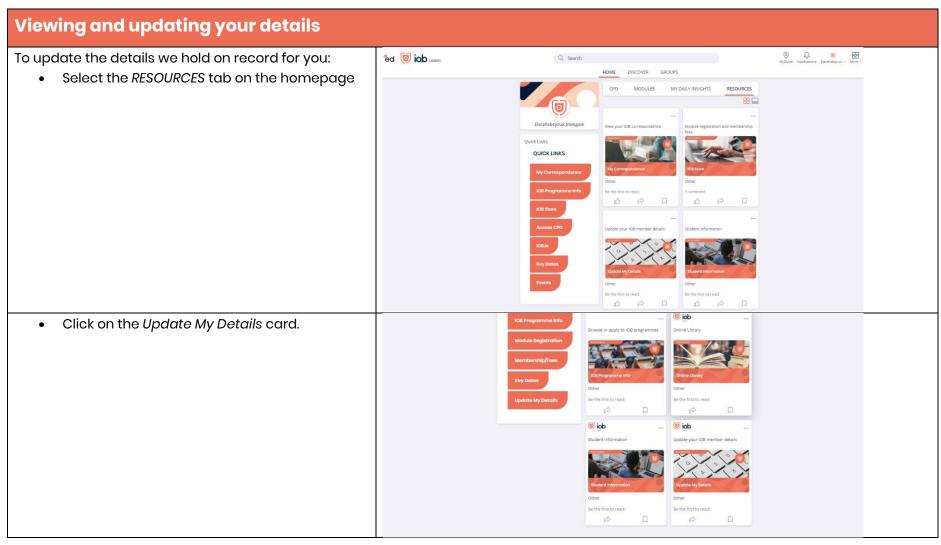

#### Paying membership fees (including designation fee)

• Select the RESOURCES tab

 You will be redirected to the IOB Store where you can choose to renew your fees by selecting Renew now underneath the relevant fee(s)

To register for event when in IOB Learn you:

- Go to the events channel
- Click the card for the event that you are interested in

- You will be redirected to the My Details page
- Edit your details and click Save