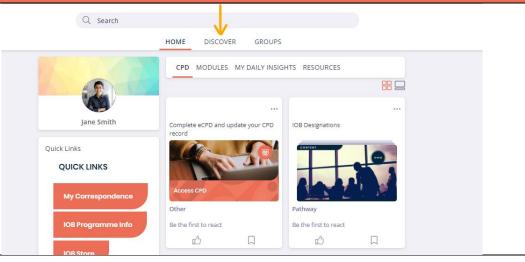

#### **Homepage**

Let's explore the homepage and what you can find here

When you log in you will arrive on the IOB Learn homepage.

Here you will find 4 tabs; *CPD*, *MODULES*, *DAILY INSIGHTS AND RESOURCES*.

You will also see three headings in the top left beside that indicate what section of IOB Learn you are in.
These headings are HOME, DISCOVER and GROUPS.

HOME will contain links to your CPD page, links to your academic content, recommended content tailored for each user and resources that are useful for all members.

# **Accessing CPD/designation resources**

If you wish to access your CPD resources:

• Select the *CPD* tab if you are not already on this page

| Complete eCPD and update your CPD record  ☐ 11 Dec 2000  Access CPD  Check OFD hours, record a CFD event, make an annual return, renew CFD membership Coses Cucated  Other   ② Unspecified  Y Osamete: ②  Tags: god  ☐ tag. |                                                                                                 |  |
|-----------------------------------------------------------------------------------------------------------------------------------------------------------------------------------------------------------------------------|-------------------------------------------------------------------------------------------------|--|
| Complete eCPD and update your CPD record  1 1 Dec 2000  Access CPD Check CPD hours, record a CPD event, make an annual return, renew CPD membership of Open Content  Other   ② Unspecified  Y Channels: CPD  Tags: cpd      | Q Search                                                                                        |  |
| Complete eCPD and update your CPD record  1 1 Dec 2020  Access CPD  Check CPD hours, record a CPD event, make an annual return, renew CPD membership 2 Open Content  Other                                                  | HOME DISCOVER GROUPS                                                                            |  |
| Access CPD  Access CPD  Check CPD hours, record a CPD event, make an annual return, renew CPD membership (2 Open Content)  Other   ① Unspecified  Y Channels: CPD  Tags: cpd                                                | < Back                                                                                          |  |
| Check CPD hours, record a CPD event, make an annual return, renew CPD membership (20pen Content)  Access CPD  Other   ① Unspecified  V* Channels: CPD  Tags: cpd                                                            |                                                                                                 |  |
| Y* Channels: CPD  ⑤ Tags: cpd                                                                                                                                                                                               | Check CPD hours, record a CPD event, make an annual return, renew CPD membership (20pen Content |  |
| ○ Tags: cpd                                                                                                                                                                                                                 | Other   ① Unspecified                                                                           |  |
| g <sup>A</sup> ) Like                                                                                                                                                                                                       |                                                                                                 |  |
|                                                                                                                                                                                                                             | ſĴ Like                                                                                         |  |
|                                                                                                                                                                                                                             |                                                                                                 |  |