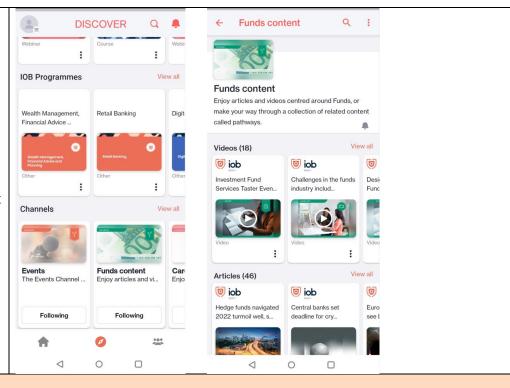

DISCOVER will contain three carousels that allow you to explore areas of interests or new topics.

- 1. IOB Recommends is content, programmes or events promoted by IOB.
- 2. IOB Programmes is a list of all of the programme areas that IOB offer.
- 3. Channels is a collection of related content channels.

# Accessing channels and micro learning

Micro learning is a short piece of learning on a specific topic by an expert in the field. These micro learnings are short videos, podcast and articles ranging from 5 minutes to 60 minutes

• Click on the DISCOVER heading

- Scroll down until you see the Channels carousel.
- Our channels are arranged by topic so just click on the topic you are interested in, and it will bring you to a selection of content on this topic
- Micro content comprises videos, articles and podcast that take less than an hour to complete
- As well as technical topics we have resources available for career support and wellness