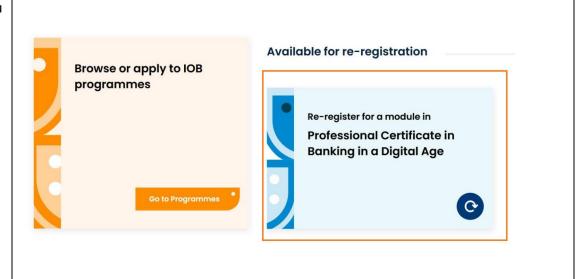

Register for a module on your programme

A recognised college of UCD

A recognised college of UCD

You will be brought to the IOB Store where you click on the relevant card under Available for re-registration and follow the steps