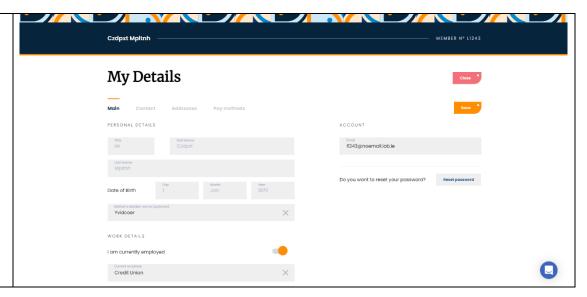

To register for event when in IOB Learn you:

- Go to the events channel
- Click the card for the event that you are interested in

- You will be redirected to the My Details page
- Edit your details and click Save

Some details like your name cannot be changed online and you need to contact us directly.

All your bookmarks will then appear together on one page