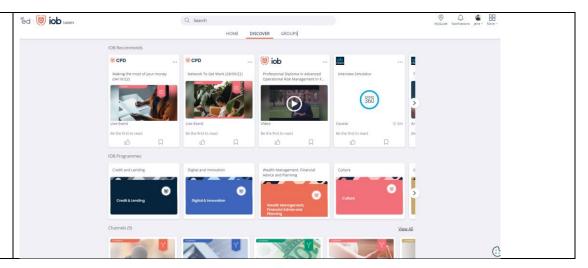

DISCOVER will contain three carousels that allow you to explore areas of interests or new topics.

- 1. IOB Recommends is content, programmes or events promoted by IOB.
- 2. IOB Programmes is a list of all of the programme areas that IOB offer.
- 3. Channels is a collection of related content channels.