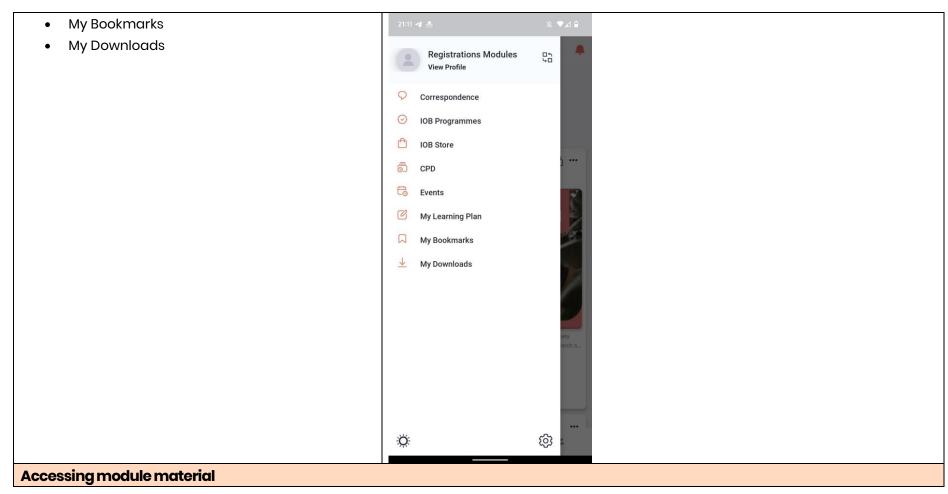

Home icon will bring you to the homepage of the ooi 🦁 Q A арр. CPD View all iob The same content as desktop will appear on mobile. Complete eCPD **IOB** Designations The four sections on the homepage will be CPD, modules and upd... MODULES, DAILY INSIGHTS and RESOURCES. Compass icon represents the DISCOVER section of **IOB Learn MODULES** People icon represents Groups Strategy and Culture in Banking in a Digital Age **Daily Insights** 000 Under your profile icon you can view: Correspondence **IOB Programmes IOB Store** CPD **Events** My Learning Plan