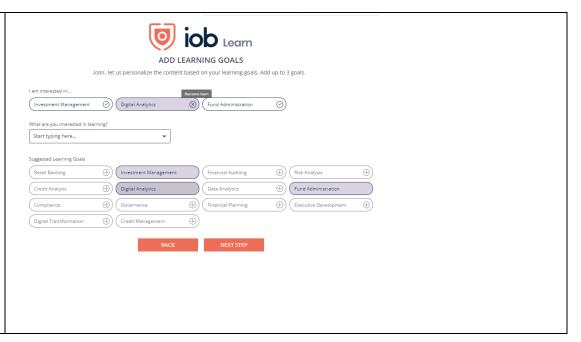

- At the next stage you will be asked to Add your Learning Goals or areas you are interested in
- You can select any of the suggested learning goals if they are of interest to you or type them in. You can add up to 3 goals.
- You will need to select at least one learning goal before you can proceed
- If you wish to remove one of the selected one you just hover the mouse over the selected one and click on the x
- When happy with the goal(s) selected click Next Step