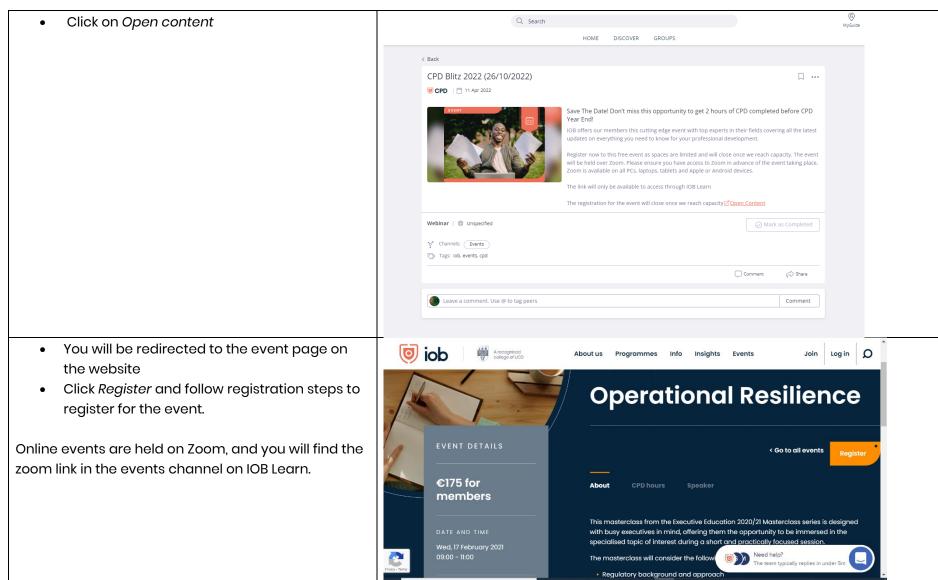

To register for event when in IOB Learn you:

- Go to the events channel
- Click the card for the event that you are interested in

- You will be redirected to the My Details page
- Edit your details and click Save