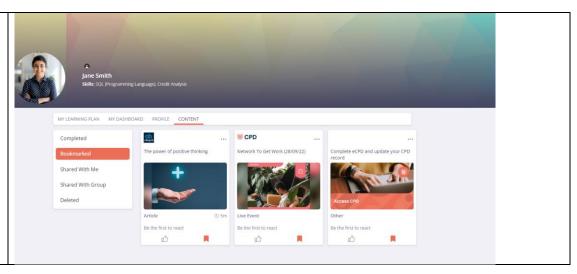

#### **Homepage**

Let's explore the homepage and what you can find here

When you log in you will arrive on the IOB Learn homepage.

Here you will find 4 tabs; *CPD*, *MODULES*, *DAILY INSIGHTS AND RESOURCES*.

You will also see three headings in the top left beside that indicate what section of IOB Learn you are in.
These headings are HOME, DISCOVER and GROUPS.

HOME will contain links to your CPD page, links to your academic content, recommended content tailored for each user and resources that are useful for all members.

Groups are communities of selected IOB members. Groups is also where you will find all your Skills Accelerator and Skills Ignite content.

• Click on the module card that you are registered to.