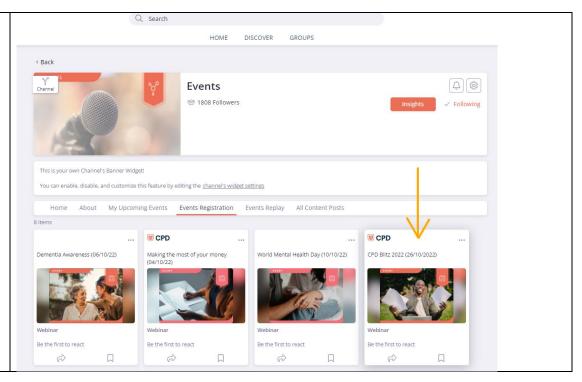

### **Registering for Events**

Event registration can also be accessed directly through the website

**Registering for Events** 

Details of upcoming events are available on <a href="https://www.iob.ie/events">www.iob.ie/events</a> as well as on IOB Learn in the Events Channel in IOB Learn.

To register for event when in IOB Learn you:

- Go to the events channel
- Click the card for the event that you are interested in

- You will be redirected to the My Details page
- Edit your details and click Save