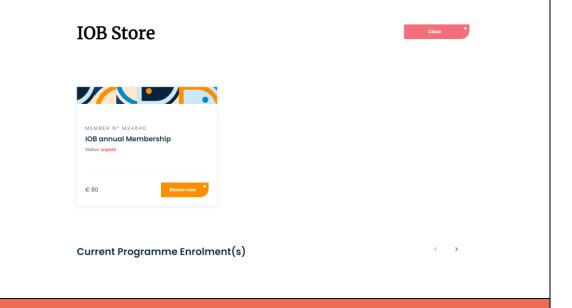

#### Paying membership fees (including designation fee)

• Select the RESOURCES tab

 You will be redirected to the IOB Store where you can choose to renew your fees by selecting Renew now underneath the relevant fee(s)