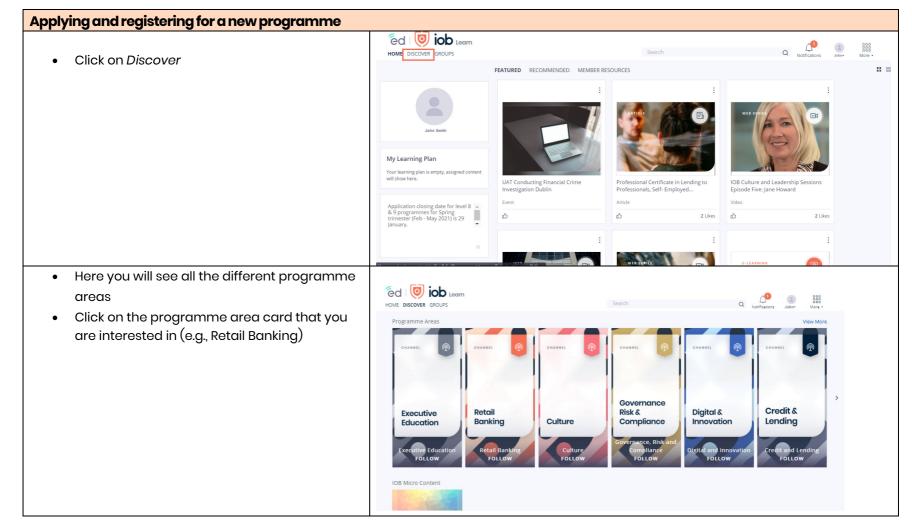

## **Accessing micro learning**

Micro learning is a short piece of learning on a specific topic by an expert in the field. These micro learnings are short videos, podcast and articles ranging from 5 minutes to 60 minutes

- Click on Discover
- Here you will find IOB Programmes available on the top row of the screen and our new IOB Micro Content available on the second row
- Our micro content is arranged by topic so just click on the topic you are interested in and it will bring you to a selection of content on this topic
- Micro content comprises videos, articles and podcast that take less than an hour to complete
- As well as technical topics we have resources available for career support and wellness