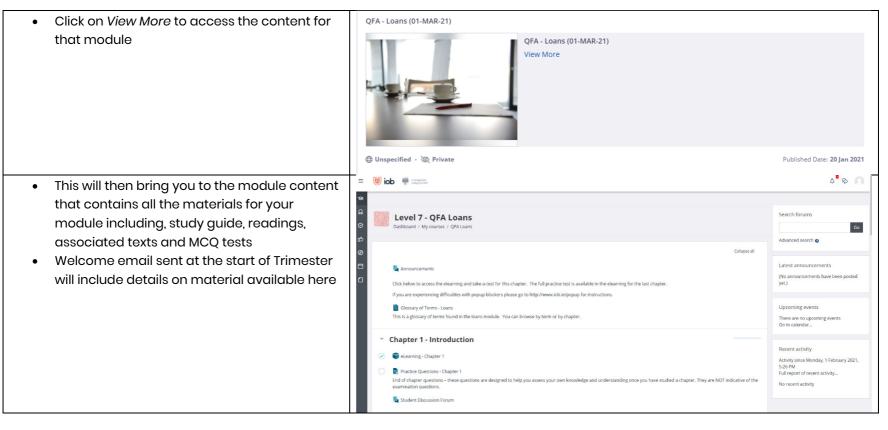

ed 💿 iob • Click on to the group card that shows your Avrillerations MySalde Szoz • More • 0 HOME DISCOVER GROUPS module name and all the cards linked to this QFA - Regulation (08-MAY-21) 🔒 module\_22273 module will appear Featured.(0) | Assigned.(1) | Shared.(1) | Channels.(0) Group Leader: Charles Bastian Group Admin My Learning (1) Click on module card with the name of the QFA - Loans (01-MAR-21) module and exam date on it, i.e "QFA Loans -OFA - Loans (01-MAR-21) View More 31 May 2021". Click View more ٠ You will then be directed to the module ٠ content that contains all the materials for your module including, study guide, readings, associated texts and MCQ tests. Unspecified · @ Private Published Date: 20 Jan 2021