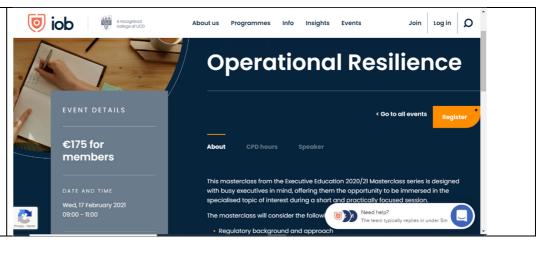

UCD

UCD

- You will be redirected to the event page on the website
- Click *Register* and follow registration steps to register for the event.

Online events are held on Zoom and details on how to join will be sent closer to the event date.