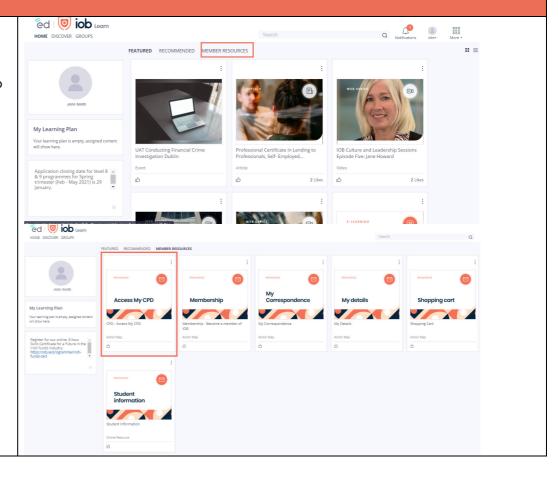

#### Homepage Let's explore the homepage and what you can find here When you log in you will be bought to the homepage. ed iob Learn HOME DISCOVER GROUPS $\alpha = 1$ FEATURED RECOMMENDED MEMBER RESOURCES Here you will find Featured, Recommended and Member Resources. You will also see two further tabs beside Home -Discover and Groups which are explained in detail My Learning Plan later on in the guide. Your learning plan is empty, assigned o will show here UAT Conducting Financial Crime Professional Certificate in Lending to IOB Culture and Leadership Sessions Professionals, Self- Employed... Investigation Dublin Episode Five: Jane Howard Application closing date for level 8 & 9 programmes for Spring trimester (Feb - May 2021) is 29 2 Likes மீ ß 2 Likes r<sup>h</sup> Featured is content, programmes, or events that IOB will highlight to members. You will find a welcome to IOB Learn, IOB Learn User Guide and FAQs here too. Recommended will show you content curated for you, based on interests that you have selected, the first time that you logged in. Recommendations are personalised to each member and will add to your continuous learning. In Member resources you can access administrative tools such as your CPD resources (if you are an active designate), correspondence, your details, the shopping cart and student information. Discover will contain: 1. Programme Areas containing information on our qualifications

# Accessing CPD/designation resources

If you wish to access your CPD resources:

- Click on Member resources
- Click View my CPD card
- Click View more and you will be reditected to your CPD overview

A A A UCD