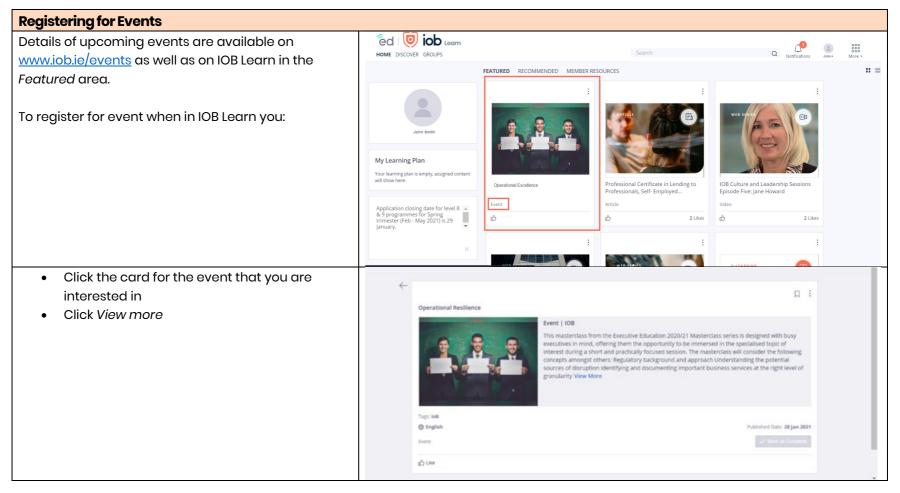

UCD

UCD

- You will be redirected to the event page on the website
- Click *Register* and follow registration steps to register for the event.

Online events are held on Zoom and details on how to join will be sent closer to the event date.