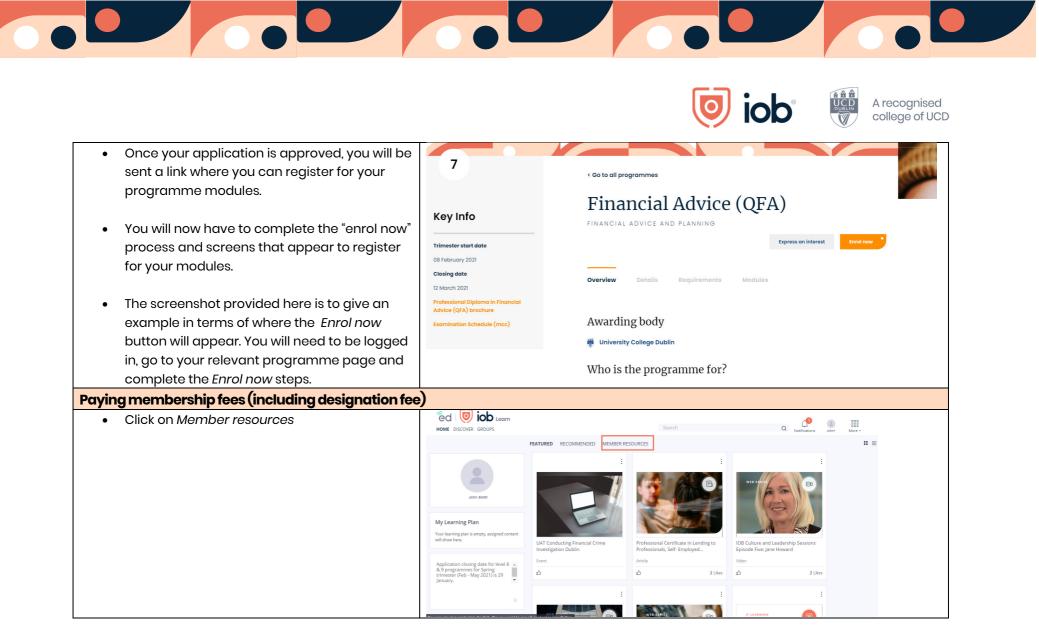

A A A UCD

- You will then be brought to the programme webpage
- Click on Apply now or Enrol now
- If there is an application process for your chosen programme, you must complete the *Apply now* screens
- For some programmes, you may be able to register directly for your programme modules and in this instance, you will see an *Enrol now* button
- Follow the steps on the *Apply now* page to complete your programme application.

ed 💿 iob Learr Click Shopping cart card ٠ HOME DISCOVER GROUPS Within the card click on View more FEATURED RECOMMENDED MEMBER RESOURCE ٠ Access My CPD My details Shopping cart Membershi My Learning Plan Your learning plan is en will show here. Student informati Shopping • You will be redirected to the Shopping Cart where you can choose to renew your fees by selecting *Renew now* underneath the relevant fee(s) MEMBER N° IOB annual Membership Status: unpaid €80 Renew now