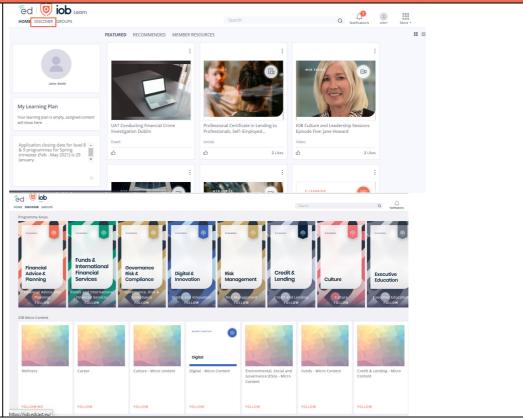

#### Homepage Let's explore the homepage and what you can find here When you log in you will be bought to the homepage. ed iob Learn HOME DISCOVER GROUPS $\alpha = 1$ FEATURED RECOMMENDED MEMBER RESOURCES Here you will find Featured, Recommended and Member Resources. You will also see two further tabs beside Home -Discover and Groups which are explained in detail My Learning Plan later on in the guide. Your learning plan is empty, assigned o will show here UAT Conducting Financial Crime Professional Certificate in Lending to IOB Culture and Leadership Sessions Professionals, Self- Employed... Investigation Dublin Episode Five: Jane Howard Application closing date for level 8 & 9 programmes for Spring trimester (Feb - May 2021) is 29 2 Likes மீ ß 2 Likes r<sup>h</sup> Featured is content, programmes, or events that IOB will highlight to members. You will find a welcome to IOB Learn, IOB Learn User Guide and FAQs here too. Recommended will show you content curated for you, based on interests that you have selected, the first time that you logged in. Recommendations are personalised to each member and will add to your continuous learning. In Member resources you can access administrative tools such as your CPD resources (if you are an active designate), correspondence, your details, the shopping cart and student information. Discover will contain: 1. Programme Areas containing information on our qualifications

- 2. Our new micro learning content this comprises videos, articles and podcasts created or sourced by IOB
- 3. Trending content based on the interests you've chosen at the sign up stage and this will contain content from open source sites

## **Accessing micro learning**

Micro learning is a short piece of learning on a specific topic by an expert in the field. These micro learnings are short videos, podcast and articles ranging from 5 minutes to 60 minutes

- Click on Discover
- Here you will find IOB Programmes available on the top row of the screen and our new IOB Micro Content available on the second row
- Our micro content is arranged by topic so just click on the topic you are interested in and it will bring you to a selection of content on this topic
- Micro content comprises videos, articles and podcast that take less than an hour to complete
- As well as technical topics we have resources available for career support and wellness