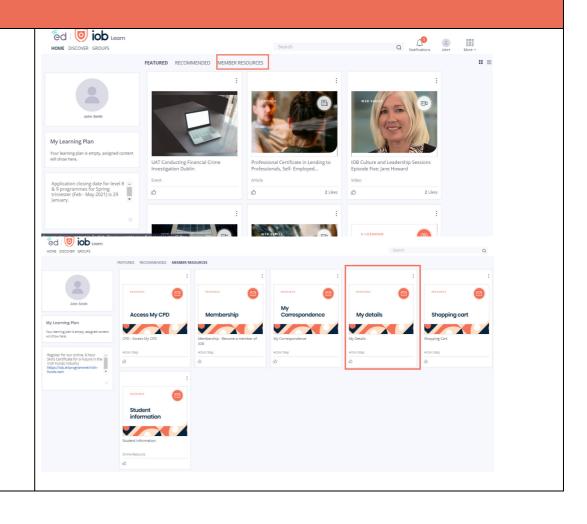

# Viewing and updating your details

To change your that we hold on record for you:

- Click on Member Resources
- Click My Details card
- Click View more within the card

A A A UCD

- You will be redirected to the My Details page
- Edit your details and click Save

Some details like your name cannot be changed online and you need to contact us directly.

| Czdpxt Mpltnh                               |                        |                                     | MEMBER Nº L1243 |
|---------------------------------------------|------------------------|-------------------------------------|-----------------|
| My Details                                  |                        |                                     | Close           |
| Main Contact Addresses                      | Pay methods            |                                     | Save            |
| PERSONAL DETAILS                            |                        | ACCOUNT                             |                 |
| Title First Nome<br>Mr Czdpxt               |                        | linal<br>11243@noemaiLlob.le        |                 |
| Last Name<br>Mpitnh                         |                        |                                     |                 |
| Date of Birth 1                             | Month Year<br>Jan 1970 | Do you want to reset your password? | Reset password  |
| Mother's Molden name (optional)<br>Yvidcoer | ×                      |                                     |                 |
| WORK DETAILS                                |                        |                                     |                 |
| I am currently employed                     |                        |                                     |                 |
| Current employer<br>Credit Union            | ×                      |                                     |                 |