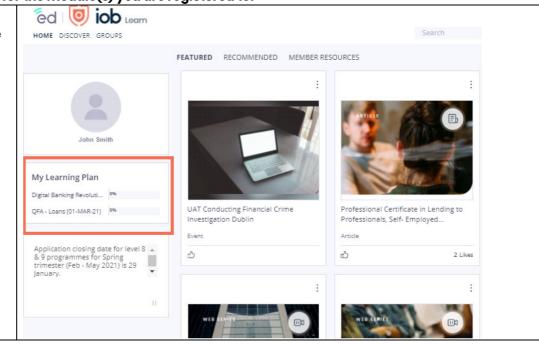

\*\*\*

| Next and final step will ask you to add your<br>Skills.<br>Type some skills and click on <i>Next</i> or you can<br><u>skip</u> this step if you wish |                                                                  | Ū                                                      |                                                                                                                      |                                                                  |           |
|------------------------------------------------------------------------------------------------------------------------------------------------------|------------------------------------------------------------------|--------------------------------------------------------|----------------------------------------------------------------------------------------------------------------------|------------------------------------------------------------------|-----------|
|                                                                                                                                                      | Tall others what you are go                                      |                                                        | ADD SKILLS                                                                                                           | mmond you as a 'Subject Ma                                       | attor Evo |
|                                                                                                                                                      | ren others what you are go                                       | ood at. This will appear on                            | your prome and help us reco                                                                                          | mmend you as a Subject Ma                                        | atter Exp |
|                                                                                                                                                      |                                                                  | What are you good at?                                  |                                                                                                                      |                                                                  |           |
|                                                                                                                                                      |                                                                  | Start typing here                                      |                                                                                                                      | •                                                                |           |
|                                                                                                                                                      |                                                                  |                                                        |                                                                                                                      | _                                                                |           |
|                                                                                                                                                      |                                                                  | BACK                                                   | SKIP                                                                                                                 |                                                                  |           |
|                                                                                                                                                      |                                                                  |                                                        |                                                                                                                      |                                                                  |           |
| You will then be brought to the home page of                                                                                                         |                                                                  |                                                        | Search                                                                                                               | Q Notifications                                                  | John- Mor |
| IOB Learn                                                                                                                                            | FE/                                                              | ATURED RECOMMENDED MEMBER RI                           | ESOURCES                                                                                                             | Realization 2                                                    |           |
|                                                                                                                                                      | John Smith<br>My Learning Plan                                   |                                                        | :<br>The second se |                                                                  |           |
|                                                                                                                                                      | Your learning plan is empty, assigned content<br>will show here. | UAT Conducting Financial Crime<br>Investigation Dublin | Professional Certificate in Lending to<br>Professionals, Self- Employed                                              | IOB Culture and Leadership Sessions<br>Episode Five: Jane Howard |           |
|                                                                                                                                                      |                                                                  |                                                        |                                                                                                                      | Video                                                            |           |
|                                                                                                                                                      | Application closing date for level 8                             | Event C                                                | Article                                                                                                              | ch 2 Likes                                                       |           |

#### Homepage Let's explore the homepage and what you can find here When you log in you will be bought to the homepage. ed iob Learn HOME DISCOVER GROUPS $\alpha = 1$ FEATURED RECOMMENDED MEMBER RESOURCES Here you will find Featured, Recommended and Member Resources. You will also see two further tabs beside Home -Discover and Groups which are explained in detail My Learning Plan later on in the guide. Your learning plan is empty, assigned o will show here UAT Conducting Financial Crime Professional Certificate in Lending to IOB Culture and Leadership Sessions Professionals, Self- Employed... Investigation Dublin Episode Five: Jane Howard Application closing date for level 8 & 9 programmes for Spring trimester (Feb - May 2021) is 29 2 Likes மீ ß 2 Likes r<sup>h</sup> Featured is content, programmes, or events that IOB will highlight to members. You will find a welcome to IOB Learn, IOB Learn User Guide and FAQs here too. Recommended will show you content curated for you, based on interests that you have selected, the first time that you logged in. Recommendations are personalised to each member and will add to your continuous learning. In Member resources you can access administrative tools such as your CPD resources (if you are an active designate), correspondence, your details, the shopping cart and student information. Discover will contain: 1. Programme Areas containing information on our qualifications