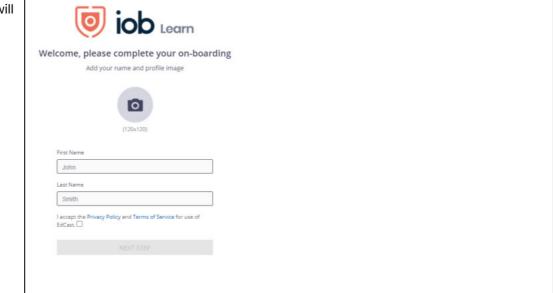

When logging into IOB Learn for the **first time** you will need to go through the onboarding process once you are logged in as follows:

- Your First Name and Last Name will be prepopulated and you will need to accept the *Privacy Policy* and *Terms of Service* for use
- Click on Next step