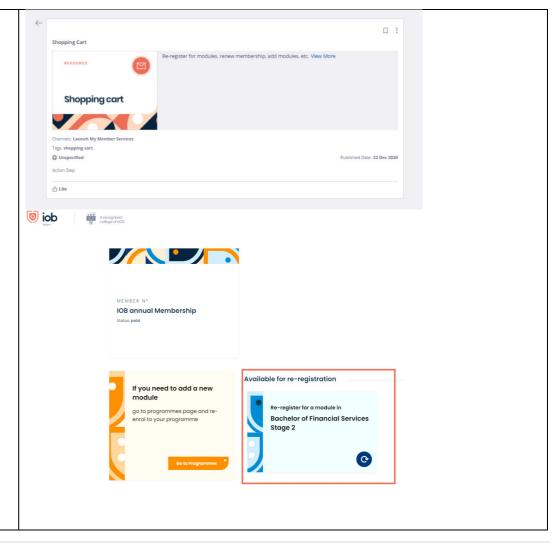

## Shopping cart – access through IOB Learn

#### Programme enrolment and event registration can also be accessed directly through the website

#### **Re-registering for a module**

- Click on Member Resources
- Click Shopping Cart card

- Click View more
- You will be brought to the shopping cart where you click on the relevant card under *Available for re-registration* and follow the steps

A A A UCD

- You will then be brought to the programme webpage
- Click on Apply now or Enrol now
- If there is an application process for your chosen programme, you must complete the *Apply now* screens
- For some programmes, you may be able to register directly for your programme modules and in this instance, you will see an *Enrol now* button
- Follow the steps on the *Apply now* page to complete your programme application.

ed 💿 iob Learr Click Shopping cart card ٠ HOME DISCOVER GROUPS Within the card click on View more FEATURED RECOMMENDED MEMBER RESOURCE ٠ Access My CPD My details Shopping cart Membershi My Learning Plan Your learning plan is en will show here. Student informati Shopping • You will be redirected to the Shopping Cart where you can choose to renew your fees by selecting *Renew now* underneath the relevant fee(s) MEMBER N° IOB annual Membership Status: unpaid €80 Renew now