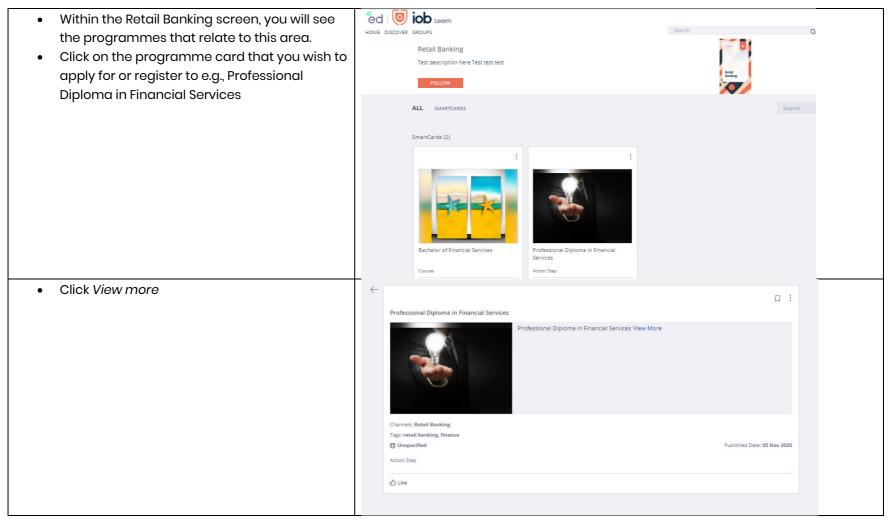

- Click on Discover
- Here you will find IOB Programmes available on the top row of the screen and our new IOB Micro Content available on the second row
- Our micro content is arranged by topic so just click on the topic you are interested in and it will bring you to a selection of content on this topic
- Micro content comprises videos, articles and podcast that take less than an hour to complete
- As well as technical topics we have resources available for career support and wellness