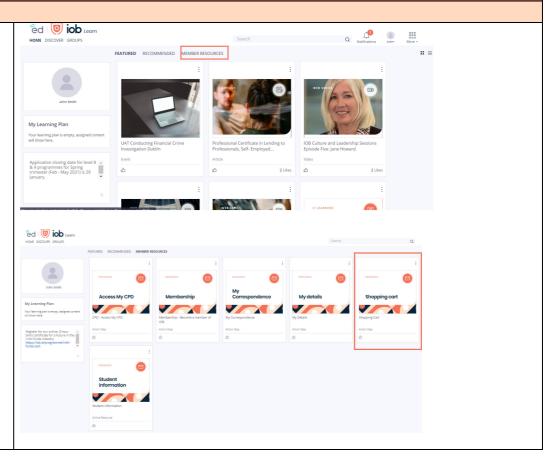

# Accessing CPD/designation resources

If you wish to access your CPD resources:

- Click on Member resources
- Click View my CPD card
- Click View more and you will be reditected to your CPD overview

A A A UCD

ed 💿 iob Learr Click Shopping cart card ٠ HOME DISCOVER GROUPS Within the card click on View more FEATURED RECOMMENDED MEMBER RESOURCE ٠ Access My CPD My details Shopping cart Membershi My Learning Plan Your learning plan is en will show here. Student informati Shopping • You will be redirected to the Shopping Cart where you can choose to renew your fees by selecting *Renew now* underneath the relevant fee(s) MEMBER N° IOB annual Membership Status: unpaid €80 Renew now