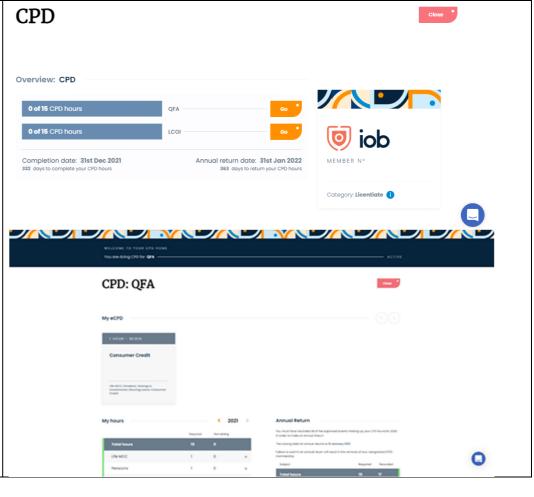

# Accessing CPD/designation resources

If you wish to access your CPD resources:

- Click on Member resources
- Click View my CPD card
- Click View more and you will be reditected to your CPD overview

A A A UCD

- Click *Go* beside the designation that you wish to access.
- From here you can view your CPD record, record CPD hours request CPD accreditation for external events, download CPD documents