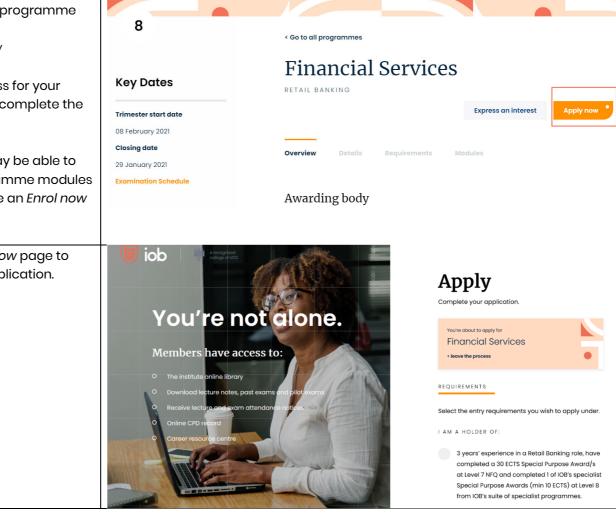

A A A UCD

- You will then be brought to the programme webpage
- Click on Apply now or Enrol now
- If there is an application process for your chosen programme, you must complete the *Apply now* screens
- For some programmes, you may be able to register directly for your programme modules and in this instance, you will see an *Enrol now* button
- Follow the steps on the *Apply now* page to complete your programme application.