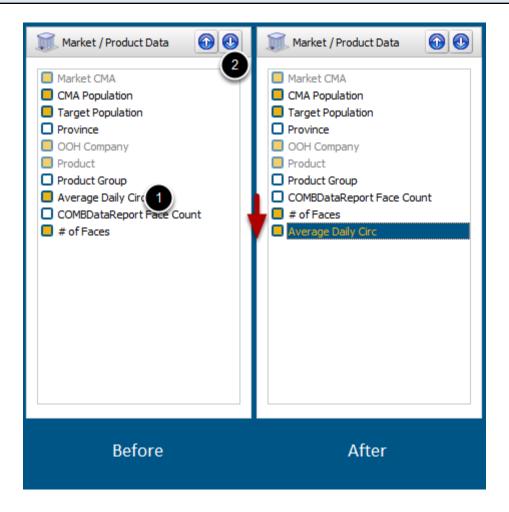

## Changing column order

The order of appearance of the columns in the report (from left to right) is determined by the order seen in Report Layout (from top to bottom), starting with the first list *Market / Product Data*.

To change the order of appearance of a column:

- 1. Select the desired column
- 2. Click the up or down button located at the top of the group, once for each change in position

In the example above, to move Average Daily Circ down from its default position as 3rd last column to last column in its group, click the down button twice.