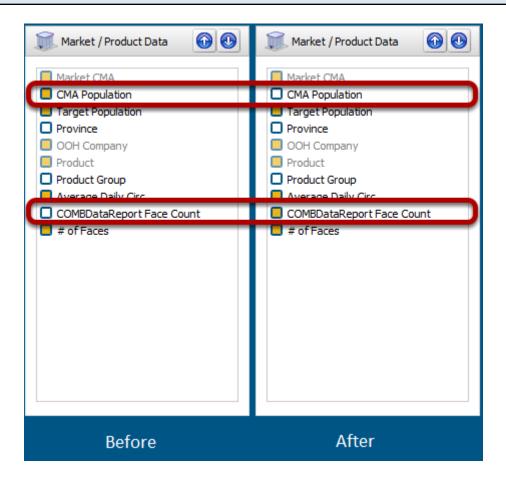

## Selecting and deselecting individual columns

Individual columns can be included or excluded by checking or unchecking the gold box to the left of the name of a column

In the above example, the **CMA Population** column was deselected, and the **COMBDataReport Face Count** was selected.