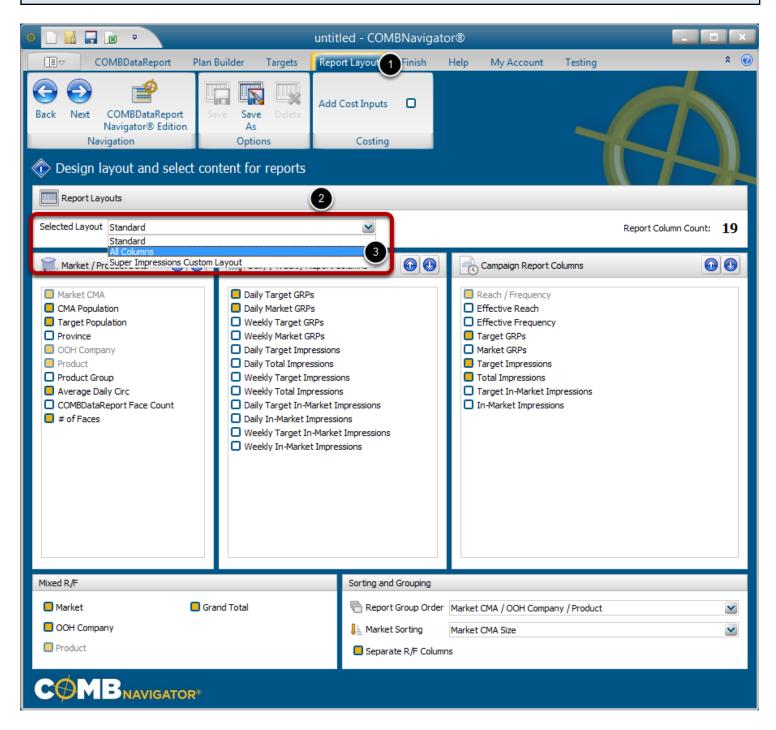

## **Selecting layouts**

The entire layout, including column selections, can be changed by selecting a different layout in the **Selected Layout** drop-down list.

- 1. Select *Report Layout* from the ribbon menu
- 2. Select the Selected Layout box. The drop-down list will appear
- 3. Select the desired layout. The drop-down list will close up, and the layout will load and appear in **Penert Leyout**
- in **Report Layout**.