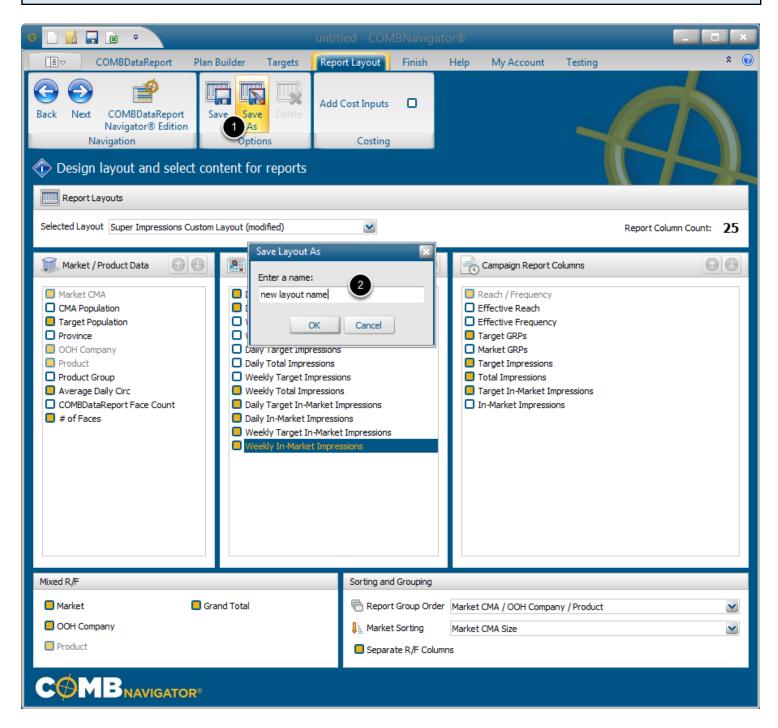

## Saving a custom layout

Once all the desired changes have been made to a report layout, it may be saved for future use in other reports.

Either:

1. Select **Save** on the ribbon to update the existing selected layout with current layout selections.

OR

1. Select Save As on the ribbon to create a new layout

2. When prompted, provide a new, unique name for the layout. The name in the **Selected Layout** box will be updated.

| Selecting a language for column titles                                   |                                                                                                                      |                 |             |               |           |      |            |     |
|--------------------------------------------------------------------------|----------------------------------------------------------------------------------------------------------------------|-----------------|-------------|---------------|-----------|------|------------|-----|
|                                                                          |                                                                                                                      |                 |             |               |           |      |            |     |
| 🤨 🗌 🖬 🖬 📼 🔻                                                              |                                                                                                                      |                 | unt         | itled - COMBI | Vavigator | ®    |            |     |
| COMBD                                                                    | ataReport                                                                                                            | Plan Builder    | Targets     | Report Layout | Finish    | Help | My Account | * 🔞 |
| Back Next COM<br>Navig<br>Navigatio                                      |                                                                                                                      | Results (       |             | ulation<br>og | 1         |      | 4          |     |
| Report Text                                                              |                                                                                                                      |                 |             |               |           |      |            |     |
| 🔚 Report Title                                                           | <enter a="" repo<="" td=""><td>ort Title Here&gt;</td><td></td><td></td><td></td><td></td><td></td><td></td></enter> | ort Title Here> |             |               |           |      |            |     |
| Report Footer                                                            | This text is a report footer                                                                                         |                 |             |               |           |      |            |     |
| 🎇 Headers Language                                                       | 🔵 English                                                                                                            | 2 0 F           | rançais     |               |           |      |            |     |
| Selection Summary                                                        |                                                                                                                      |                 |             |               |           |      |            |     |
|                                                                          | COMB Fall 201                                                                                                        | 1 and BBM-RTS   | Spring 2011 |               |           |      |            |     |
| Plans                                                                    | 1                                                                                                                    |                 |             |               |           |      |            |     |
| 🖹 Campaign Lengths                                                       | 4, 8                                                                                                                 |                 |             |               |           |      |            |     |
| and Targets                                                              | 1                                                                                                                    |                 |             |               |           |      |            |     |
| E Layout                                                                 | Standard                                                                                                             |                 |             |               |           |      |            |     |
| Column Count                                                             | 25                                                                                                                   |                 |             |               |           |      |            |     |
| Messages ✓ Report is ready. Click View Report to launch report in Excel. |                                                                                                                      |                 |             |               |           |      |            |     |
| <b>C</b> ØMB⊾                                                            | IAVIGATOR                                                                                                            | <b>२</b> ®      |             |               |           |      |            |     |