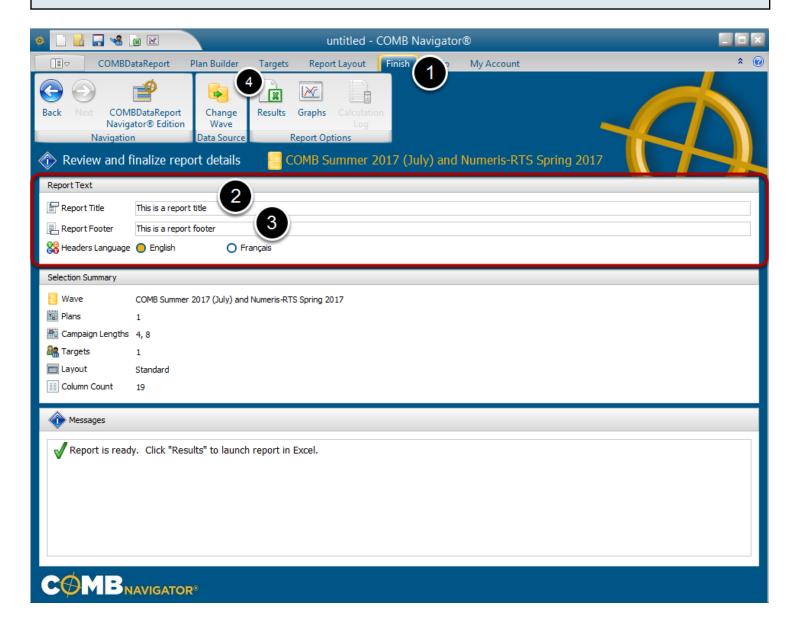

## Enter a title

- 1. Select *Finish* from the ribbon menu.
- 2. In the **Report Title** box, enter text for a title for the report. This will appear in the first line on each target tab of the report, and is used as a default file name if one is not already in use.
- 3. In the *Report Footer* box, enter text for the footer line of the report. This line will appear within the footer of each target tab of the report.
- 4. (Optional) Run the report (again) by selecting *Results* from the ribbon bar.