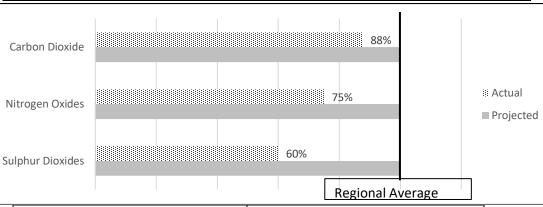

## Air Emissions – Product-specific projected and actual air emissions for this period compared to the regional average air emissions.

| Radioactive       |  |  |
|-------------------|--|--|
| Waste –           |  |  |
| Radioactive waste |  |  |
| associated with   |  |  |
| the product.      |  |  |