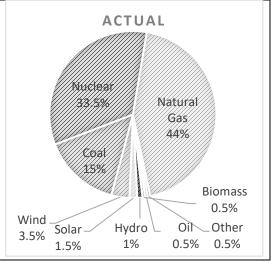

# Generation Resource Mix A comparison between the sources of generation projected to be used to generate this product and the actual resources used during this period.