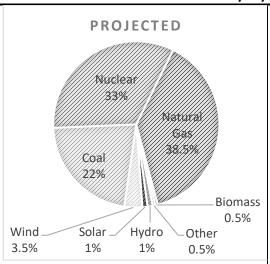

# Generation Resource Mix A comparison between the sources of generation projected to be used to generate this product and the actual resources used during this period.