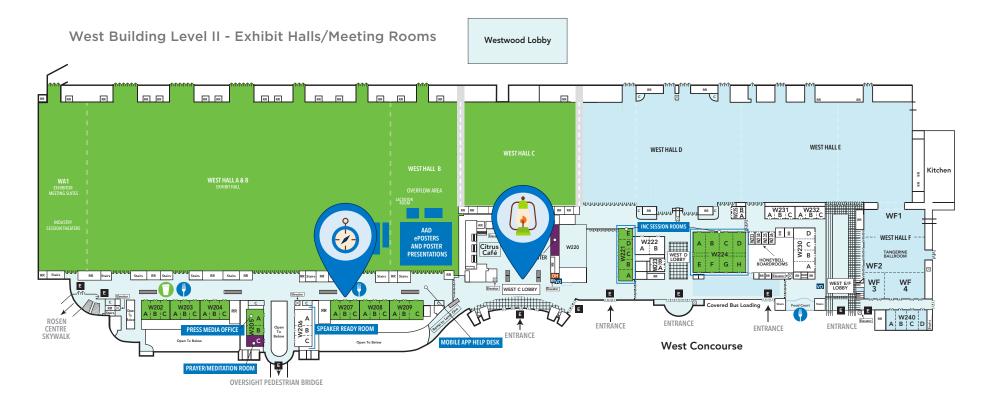

# Camp Treasure Map

## Join the Camp Discovery Treasure Hunt!

Scan. Explore. Win.

#### How to Play\*

- Look for Camp-Themed Signs around the venue featuring fun camp visuals.
- Scan the QR Code at each sign and fill out a brief form to enter the treasure hunt and unlock camp fun!
- Find All Four Signs to be entered into the grand prize drawing.

### Compass

Always start a journey with a sense of direction. Find the sign near where mornings begin with coffee and connections!