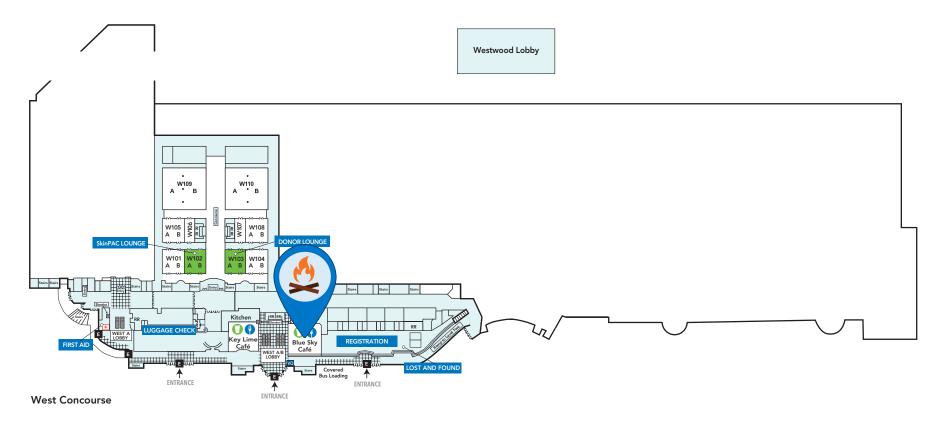

### **Campfire**

Feel the warmth of the "campfire" as you follow the trail to where paths cross and movement never slows.