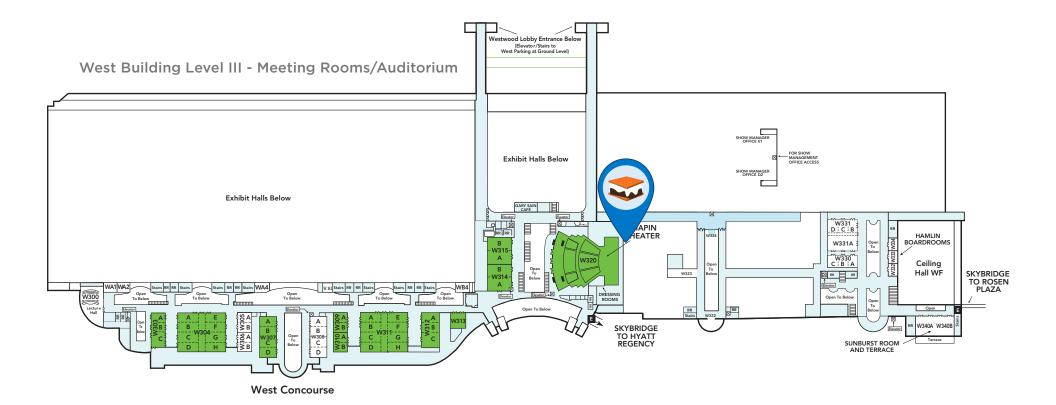

### **Campfire**

Feel the warmth of the "campfire" as you follow the trail to where paths cross and movement never slows.