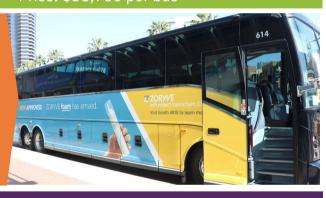

16 buses Available for Advertising

FULL SIDE WRAP The Full Side Wrap offers tremendous exposure, with graphics placed on both full sides of the bus. Perforated material is used on the windows to allow for passenger visibility.

**Lower Half Wrap** 

Approx. 45 feet long x 5 feet high

Price: \$25,450 per bus

LOWER HALF WRAP

EXTENDED QUEEN The Extended Queen Wrap is a lower cost alternative to the Lower Half Wrap but provides almost equal impact. Advertiser's creative is placed in the center of both sides of the bus and extends to the sides above the wheel wells.