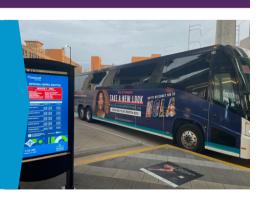

**Sidewalk Decals - 10 decals (2 per route)** 3 feet x 3 feet (circle or square) Price: \$10,000

SIDEWALK DECALS

Contact Lisa Lanna - Lisa.Lanna@Newsdaycommunications.com - 202-365-6688 with any questions or to place your shuttle advertising order.