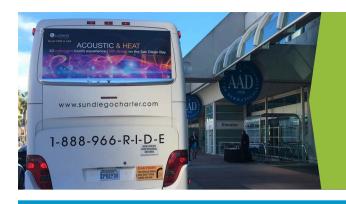

# AAD 2025 SHUTTLE BUS ADVERTISING

EXTERIOR REAR GRAPHIO The Exterior Rear Graphic customized with advertiser's artwork, is placed on the rear of the bus for added exposure.

NOTE: Available only as an add-on to another exterior graphic purchase.

## Rear Graphic:

Approx. 8 feet wide x 3 to 4 feet high (depending on bus) Price: \$2,750 per bus

Seat headrest covers are customized with advertiser's creative on both sides for maximum exposure to bus riders.