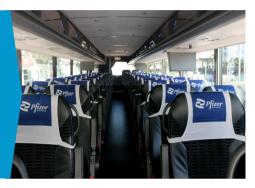

#### **Headrest Covers:**

Two sides. Full color process printing. 11" x 11" inch print area. 50 per bus. Price: \$4,150 per bus

SEAT HEADREST COVERS

INTERIOR WINDOW DECALS Interior Window Decals customized with advertiser's creative are placed on interior window segments (10 per bus) for maximum exposure to bus riders.