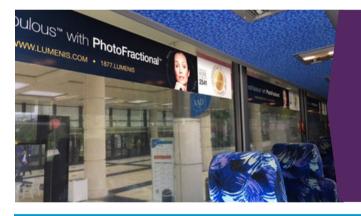

#### **Interior Window Decals**

60 inches wide/48 inches live width x 8 inches high

Price: \$4,425 per bus

Bus Loading Sidewalk Decals are weather resistant and are placed on the sidewalk at each bus route loading area.