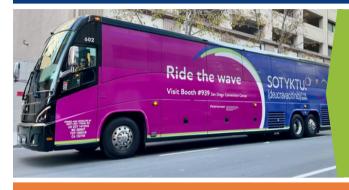

16 buses Available for Advertising

FULL SIDE WRAP The Full Side Wrap offers tremendous exposure, with graphics placed on both full sides of the bus. Perforated material is used on the windows to allow for passenger visibility.

## **Full Side Wrap**

Approx. 45 feet long x 9 feet high Price: \$38,750 per bus

The Lower Half Wrap customized with advertiser's artwork is placed across the length of both sides of the bus below the windows, offering significant exposure to attendees.