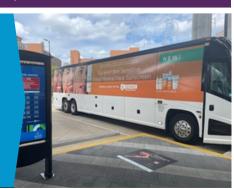

16 buses Available for Advertising

FULL SIDE WRAP The Full Side Wrap offers tremendous exposure, with graphics placed on both full sides of the bus. Perforated material is used on the windows to allow for passenger visibility.

**Upper Half Wrap** 

(Approx. 42 feet long x 5.75 feet high)

Price: \$27,775 per bus

UPPER HALF WRAP

Contact Lisa Lanna - Lisa.Lanna@Newsdaycommunications.com - 202-365-6688 with any questions or to place your shuttle advertising order.