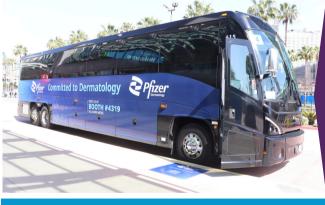

16 buses Available for Advertising

FULL SIDE WRAP The Full Side Wrap offers tremendous exposure, with graphics placed on both full sides of the bus. Perforated material is used on the windows to allow for passenger visibility.

### **Extended Queen Wrap**

Approx. 42 wide x 5 feet high Price: \$22,625 per bus

The Upper Half Wrap offers premium exposure, with ads displayed from the top of the windows to the top of the luggage bays on both sides of the bus. Perforated material is used on the windows to allow riders to see through them.