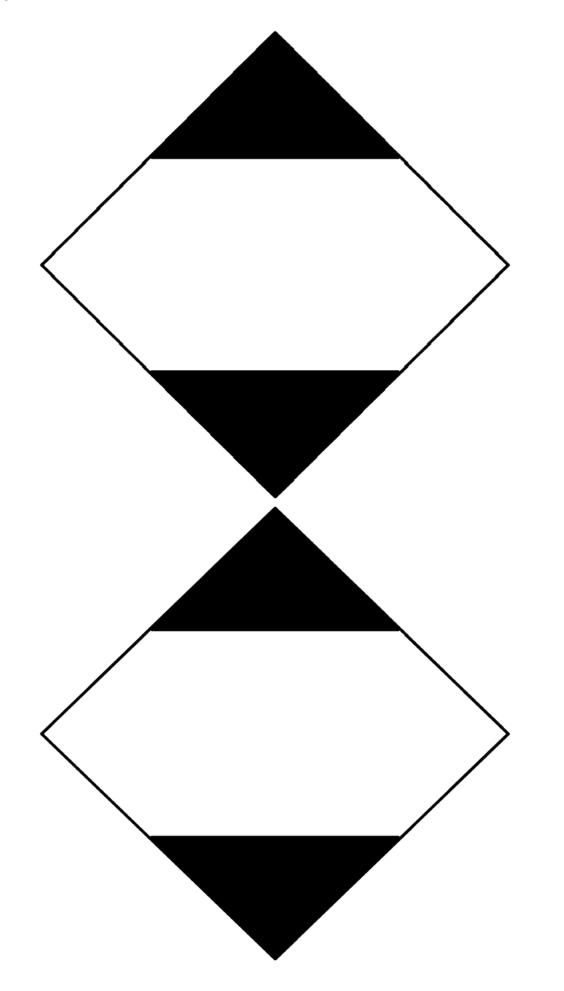

## What must be checked in terms of the sticker?

If you are using the original packaging, you must make sure that the existing diamond shape is not damaged (e.g. with crumpled or ripped edges). Check that the sticker is legible. It should look like this:

If this is not the case, please cut out the square white sticker below or another sticker that may be present and attach this to one side of the parcel.

Please cut out and attach to the parcel if required