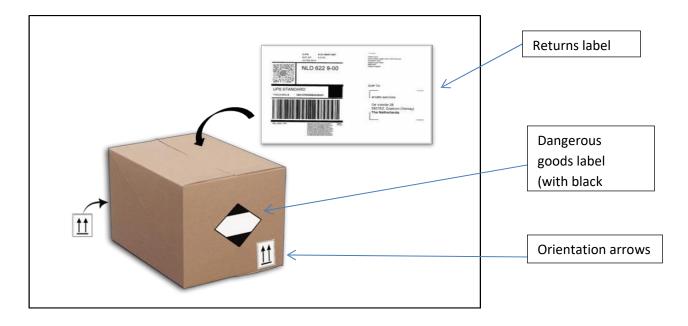

## What must be checked in terms of the packaging?

If possible, use the original packaging to return the product. This already has the necessary markings printed on it and the packaging required to ship this product.

If the original packaging is damaged, please use a new parcel. Please make sure that the packaging is strong and stable. All containers that are pressurised (e.g. sprays) or contain liquids (e.g. perfume) must be securely sealed in order to prevent the contents from leaking during transport. If possible, place the product upright in the parcel and package it in such a way that it cannot move freely. Preferably use the filling material that may have been provided in the original delivery or else use newspaper to fill up any space left inside the parcel.

## What must be checked in terms of the sticker?

If you are using the original packaging, you must make sure that the existing diamond shape is not damaged (e.g. with crumpled or ripped edges). Check that the sticker is legible. It should look like this:

If this is not the case, please cut out the square white sticker below or another sticker that may be present and attach this to one side of the parcel.

Please cut out and attach to the parcel if required