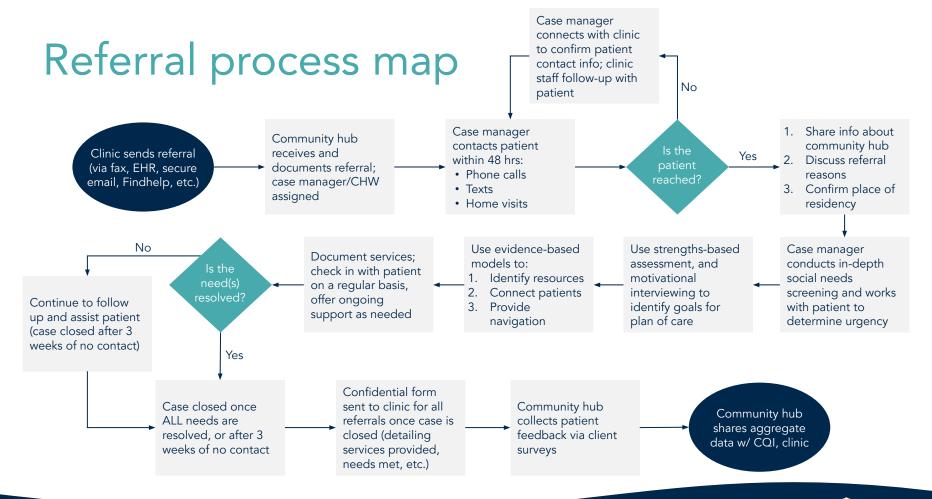

## Ask, Assist, Align: Addressing social health needs is an iterative process

#### ASK

Screen all patients for unmet social health needs to identify the specific areas of intervention for each individual patient.

#### **ASSIST**

Refer patients who screen positive for social health needs to the specific community partners that provide the specific services that they need.

#### **ALIGN**

Work with both patients and community partners to ensure availability and follow-through after referral so that these efforts are truly aligned with patients' needs.

#### **READY**

- Determine whether your practice is within a community hub's service area
- Reach out to MCT2D & MSHIELD to get started
- Establish agreements to share patient info with the community hub (MOU, BAA)

#### SET

- Identify which patients are eligible for referrals to the community hub
- Clinical and non-clinical staff attend training with the community hub
- Develop a plan for sending referrals to the community hub

#### GC

- Complete referral form, begin sending referrals to the community hub
- Receive closed-loop communication, outcome information for each patient
- Participate in process evaluation with MSHIELD and community hub