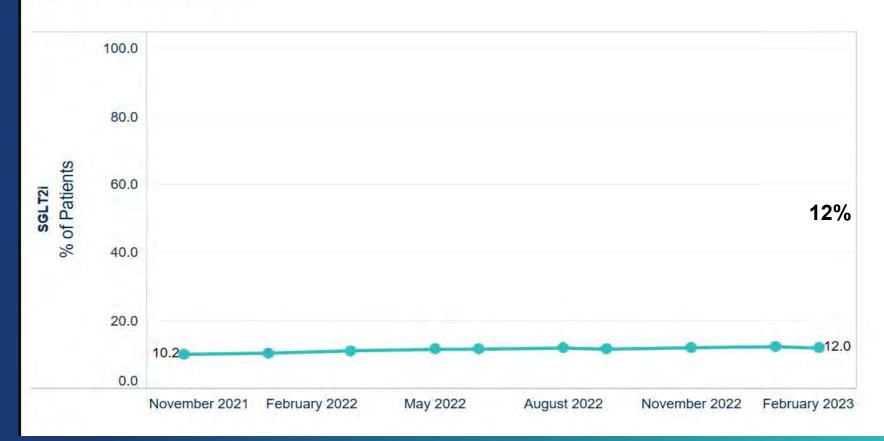

#### SGLT2i or GLP-1RA (Rx Fills in Last 6 Months)

Collaborative June 1, 2021 - February 28, 2023

Note:

(1) 42,849 (60.46%) patients do not have Rx Coverage in the last month of the reporting period

Rx - All (Rx Fill in Last 6 Months)

Collaborative June 1, 2021 - February 28, 2023

Rx - All (Rx Fill in Last 6 Months)

Collaborative June 1, 2021 - February 28, 2023