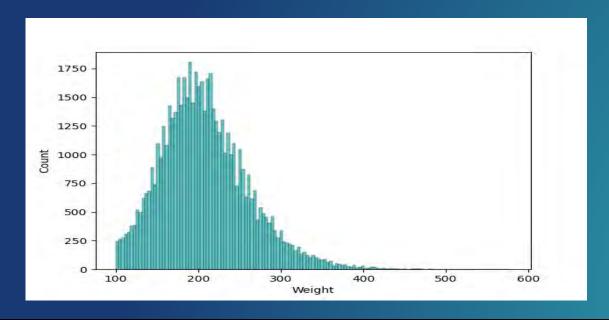

# Weight

| Weight | N     | Mean   | Median | Mode   | Minimum | Maximum |
|--------|-------|--------|--------|--------|---------|---------|
|        | 56160 | 208.15 | 202.40 | 200.00 | 100.00  | 578.80  |