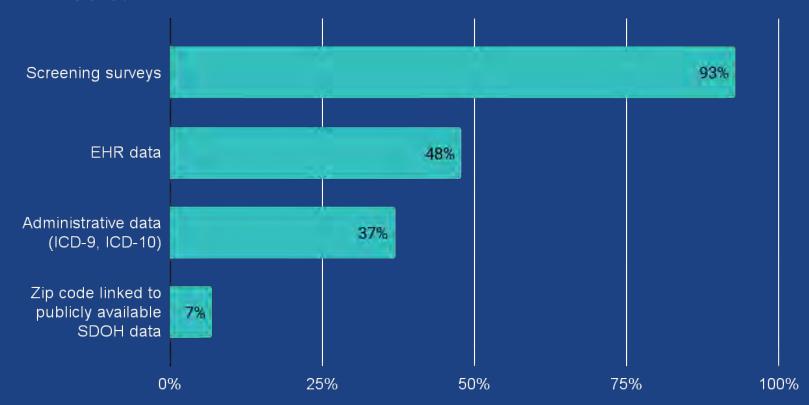

with others, in a hotel, in a shelter, living outside on the street, on a beach, in a car, abandoned building. bus or train station, or in a park) 4. Think about the place you live. Do you have problems with any of the following? Pests such as bugs, ants, or mice. □ Mold Lead paint or pipes ☐ Lack of heat Oven or stove not working Smoke detectors missing or not working 5. In the past 12 months, has lack of reliable transportation kept you from medical appointments, meetings, work or from getting things needed for daily living?

## Are at least ½ of your MCT2D participating practices collecting SDOH information in the following domains? (Check all that apply)



Loneliness
Tech equity to access your health care

# In what ways do you identify patients' social needs? (check all that apply)



### When/how often are patients screened for social needs?

- New patients
- Minimum Annually, some items on each visit
- Two plus no shows
- Following in-patient discharge
- High Emergency Department utilization

★ Variation between practices

|