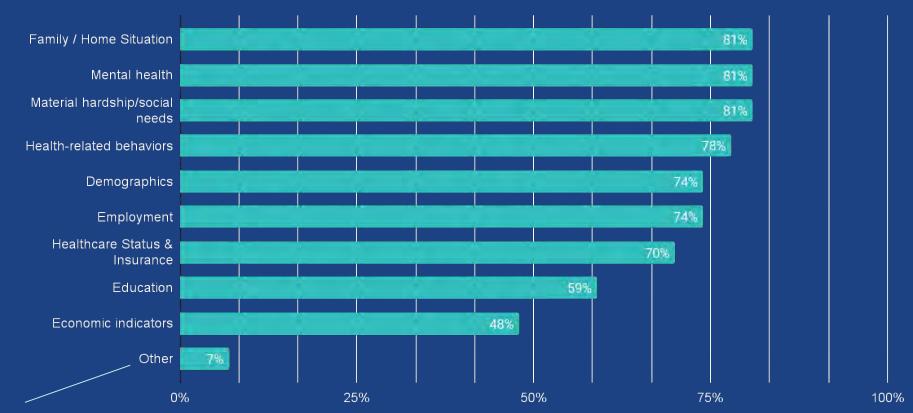

## Are at least ½ of your MCT2D participating practices collecting SDOH information in the following domains? (Check all that apply)

Loneliness
Tech equity to access your health care

# In what ways do you identify patients' social needs? (check all that apply)