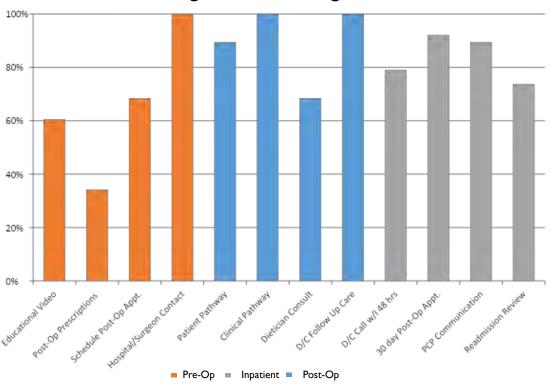

## Ask, Assist, Align: Addressing social health needs is an iterative process

#### ASK

Screen all patients for unmet social health needs to identify the specific areas of intervention for each individual patient.

#### **ASSIST**

Refer patients who screen positive for social health needs to the specific community partners that provide the specific services that they need.

#### **ALIGN**

Work with both patients and community partners to ensure availability and follow-through after referral so that these efforts are truly aligned with patients' needs.