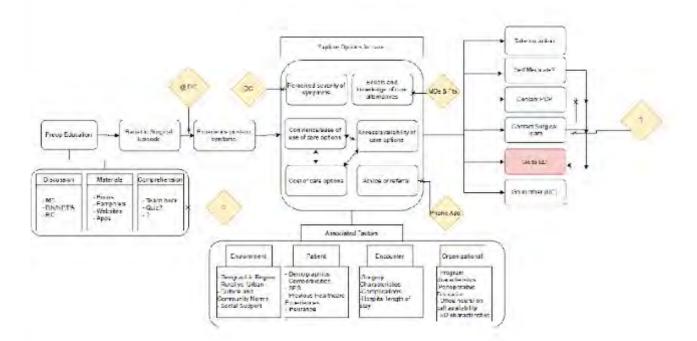

## Case study

- 62-year-old woman
- Diagnosed with T2D, many comorbidities
- Poor access to care
- Untreated stomach ulcer

- Presents to ER with septic shock from perforated ulcer
- Emergency surgery
- Intensive Care Unit

#### Discharged to same environment:

- No assistance at home
- Limited access to healthy food
- Lack of transportation, misses follow-up care

- Exacerbation of underlying medical conditions
- Readmitted for DKA, dehydration, and a wound infection

How can we build on the work that's already happening?

## Ask, Assist, Align: Addressing social health needs is an iterative process

#### ASK

Screen all patients for unmet social health needs to identify the specific areas of intervention for each individual patient.

#### **ASSIST**

Refer patients who screen positive for social health needs to the specific community partners that provide the specific services that they need.

#### **ALIGN**

Work with both patients and community partners to ensure availability and follow-through after referral so that these efforts are truly aligned with patients' needs.