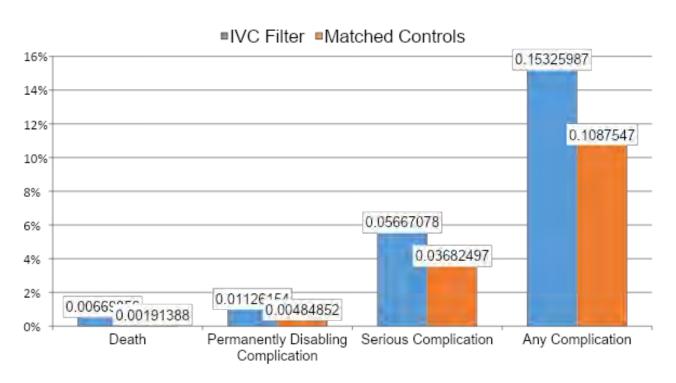

f the denominator, not just BCBSM patients. In regards to the data, the CQI Data Hub is working diligently to ensure that data from all payors will be available and is exploring multiple routes to ensure that this is the case. The initial launch of the data hub in November 2021 is based only on BCBSM data, but in 2022, MDC is adding all payor clinical data and Blue Care Network claims data.

# **IVC Filter Utilization**

- Challenging to see the data
- Need trust and to share openly
- Rapid practice change can come about with strong data





# **IVC Filter Utilization**

- Prophylactic IVC filter placement in ~10% of patients
- Wide variation in use from 0% to 35% across hospitals





# Adjusted rates of complications according to severity in IVC filter patients and in matched controls



# Death/disabling complications in patients with IVC filters

Half of the IVC filter patients with the most serious complications, had a PE or a complication specifically related to the IVC filter

### **Specific Examples**:

Filter migrated to R heart (POD #3), open heart surgery for removal

Bilateral lower extremity thrombosis, vena cava filter thrombosis (POD 4,5), reintubated (POD 5), <u>death</u>

ED (POD14) for PE, reintubated, cardiac arrest, death

ED/readmitted (POD 13) for excessive anticoagulation and intra-abdominal bleeding, PE/cardiac arrest (POD 16), <u>death</u>

ED (POD 15), readmitted (POD 16) IVC filter occlusion leading to vascular collapse, shock (POD 17), cardiac arrest (POD 17, 18), <u>death</u>

### ORIGINAL ARTICLES

### Preoperative Placement of Inferior Vena C