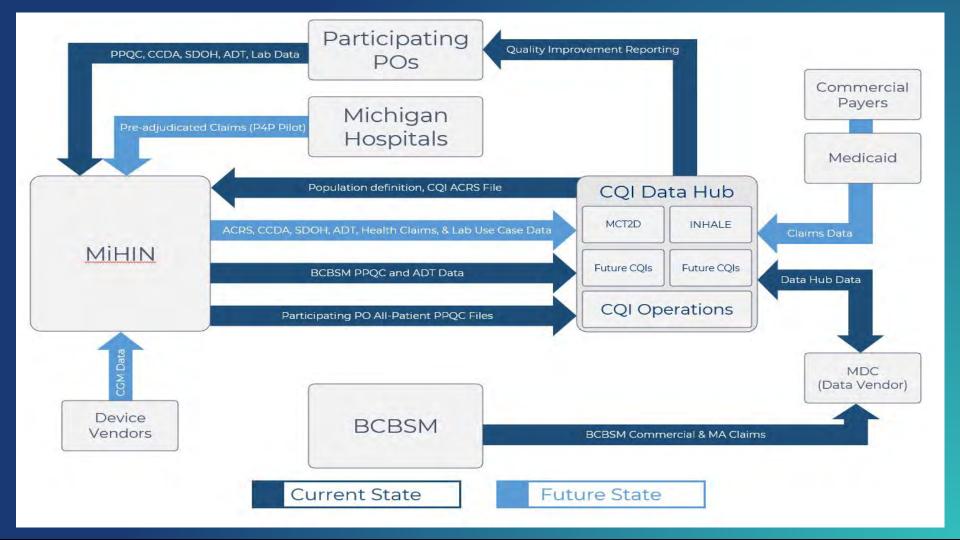

#### MCT2D Dashboards

- In 2022, launched summary statistics in the dashboard
- Have been completing user feedback sessions to enhance the look, feel, and operability of the dashboard
- In June 19th refresh and enhancement, Blue Care Network patients will be added, resulting in a 28% increase in patients represented by the dashboard
- Working on specialist attribution
  - Nephrology specialist attribution to be completed by end of September
  - Still finalizing endocrinology attribution model
- Working on a data use agreement for Medicaid claims data and making progress!

## Coming soon!

- PO level reports
- Initial reports coming in July, then will follow a quarterly cycle
- Updated look and feel of the dashboard
- All payor clinical data by end of 2023 or early 2024