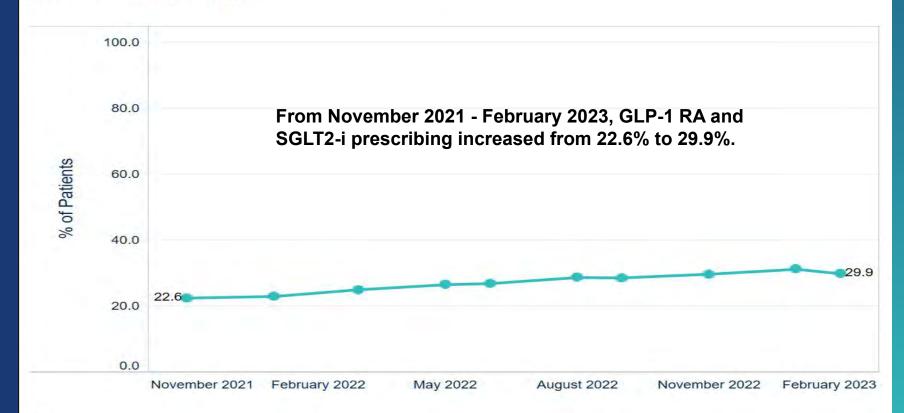

#### SGLT2i or GLP-1RA (Rx Fills in Last 6 Months)

Collaborative June 1, 2021 - February 28, 2023

Note:

(1) 42,849 (60.46%) patients do not have Rx Coverage in the last month of the reporting period

Rx - All (Rx Fill in Last 6 Months)

Collaborative June 1, 2021 - February 28, 2023

Rx - All (Rx Fill in Last 6 Months)

Collaborative June 1, 2021 - February 28, 2023