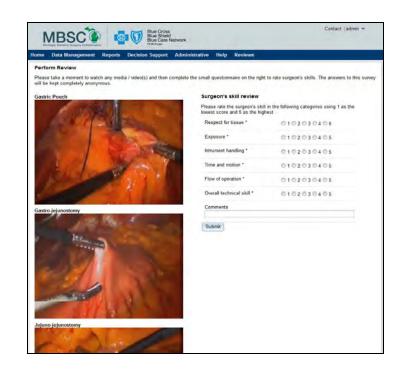

## Early success in mid-Michigan

Along with the Michigan Bariatric Surgery Collaborative and Mid-Michigan CHAP, MSHIELD built a referral pathway to community resources for bariatric surgery patients throughout Mid-Michigan.