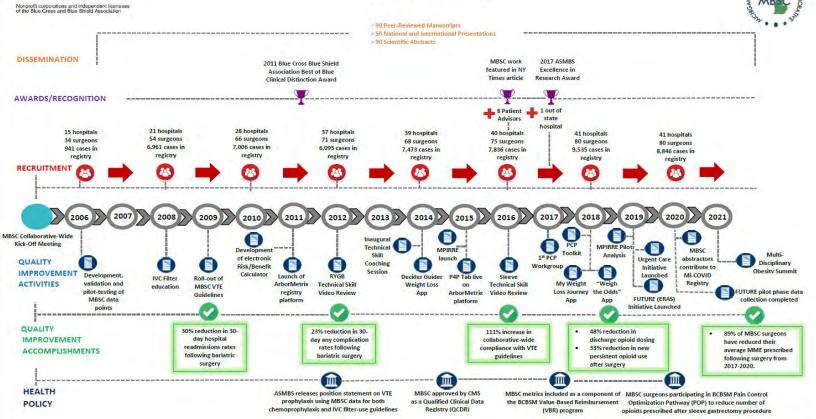

# MCT2D Year in Review Accomplishments & Data Review

#### MCT2D: we're on a mission!

- Mission: To engage and empower clinicians and patients across Michigan to accelerate dissemination and implementation of evidence-based strategies to prevent and reverse progression of Type 2 Diabetes and its complications
- Vision: A world where type 2 diabetes is no longer a progressive disease.