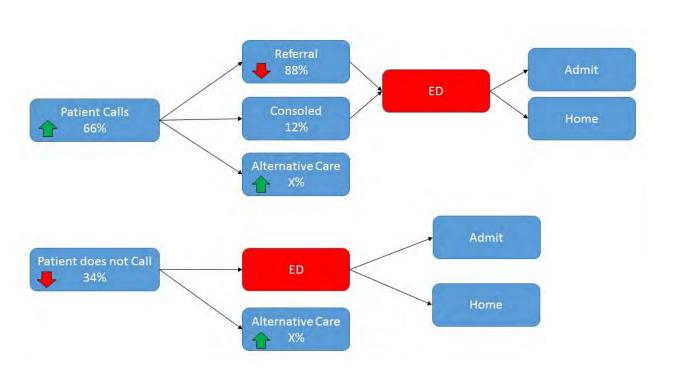

#### SGLT2i or GLP-1RA (Rx Fills in Last 6 Months)

Collaborative June 1, 2021 - February 28, 2023

Note:

(1) 42,849 (60.46%) patients do not have Rx Coverage in the last month of the reporting period

Rx - All (Rx Fill in Last 6 Months)

Collaborative June 1, 2021 - February 28, 2023

Rx - All (Rx Fill in Last 6 Months)

Collaborative June 1, 2021 - February 28, 2023

#### CGM (Last 12 Months)

Collaborative July 1, 2020 - February 28, 2023

CGM (Last 12 Months)

Collaborative March 1, 2022 - February 28, 2023