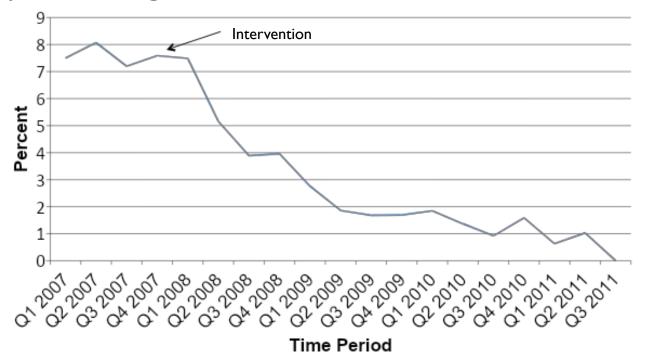

D/readmitted (POD 13) for excessive anticoagulation and intra-abdominal bleeding, PE/cardiac arrest (POD 16), <u>death</u>

ED (POD 15), readmitted (POD 16) IVC filter occlusion leading to vascular collapse, shock (POD 17), cardiac arrest (POD 17, 18), <u>death</u>

### ORIGINAL ARTICLES

### Preoperative Placement of Inferior Vena Cava Filters and Outcomes After Gastric Bypass Surgery

Nancy J. O. Birkmeyer, PhD,\* David Share, MD, MPH,† Onur Baser, PhD,\* Arthur M. Carlin, MD,‡
Jonathan F. Finks, MD,\* Carl M. Pesta, DO,§ Jeffrey A. Genaw, MD,‡ and John D. Birkmeyer, MD\*; for the
Michigan Bariatric Surgery Collaborative

Annals of Surgery • Volume 252, Number 2, August 2010

www.annalsofsurgery.com | 313

# Trends in the Use of Prophylactic IVC Filters in Bariatric Surgery in Michigan



# Effect of Intervention on Costs

| Description                      | Cost     | Annual #<br>Averted | Savings       |
|----------------------------------|----------|---------------------|---------------|
| Excess cost IVC filter placement | \$13,500 | 456                 | \$5.2 million |
| Excess cost serious complication | \$12,000 | 22                  | \$264,000     |
| Total                            |          |                     | \$5.5 million |

# Leadership and Change Management

Principled

Data Driven

Collaborative







# **Emergency Department Visits**

- Wide variation in rates
- Discovered best practices in high performers
- Developed toolkit, site visits, and interventions to help low performers





# ERREPRESENTARIOS ANAS CONTRACTOR

# ER Visits Variation By S