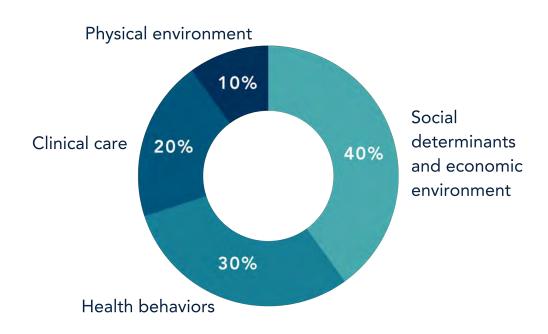

## To achieve the best outcomes for all patients, we must address the key drivers of health

80% of our health is determined by non-clinical factors