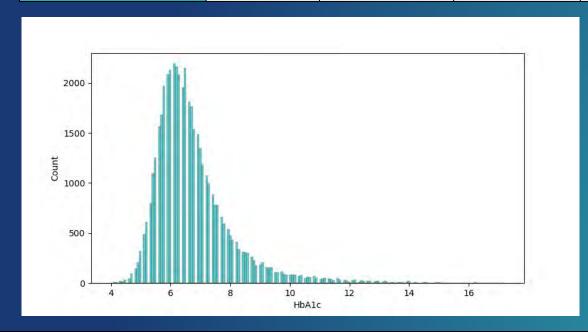

# HbA1c

| HbA1c | N     | Mean | Median | Mode | Minimum | Maximum |
|-------|-------|------|--------|------|---------|---------|
|       | 46621 | 6.75 | 6.50   | 6.10 | 4.0     | 17.2    |