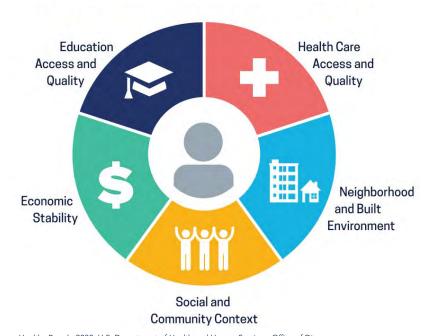

## To achieve the best outcomes for all patients, we must address the key drivers of health

80% of our health is determined by non-clinical factors

## SDOH are the conditions in which we live, grow, work, and play

Neither present nor absent

Neither positive nor negative

Language matters to guide interventions

Healthy People 2030, U.S. Department of Health and Human Services, Office of Disease Prevention and Health Promotion. Retrieved 6/5/23, from https://health.gov/healthypeople/objectives-and-data/social-determinants-health

### Social determinants of diabetes

Diet and exercise are only part of the issue...

Neighle Cheology Built Environment
Whope whive releteranines expansure to expression a found significant.
Black and some compose we its test of T2D releted to the first of the property of of the pro