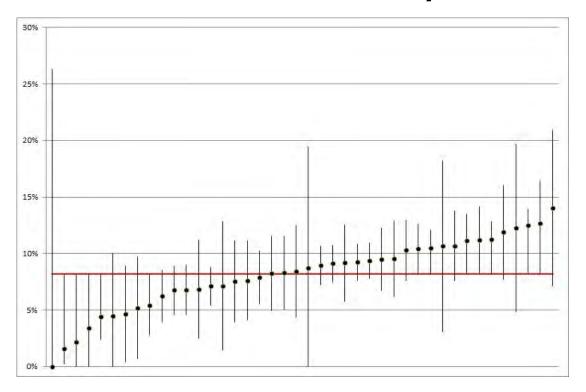

#### SGLT2i or GLP-1RA (Rx Fills in Last 6 Months)

Collaborative June 1, 2021 - February 28, 2023

Note:

(1) 42,849 (60.46%) patients do not have Rx Coverage in the last month of the reporting period

Rx - All (Rx Fill in Last 6 Months)

Collaborative June 1, 2021 - February 28, 2023

Rx - All (Rx Fill in Last 6 Months)

Collaborative June 1, 2021 - February 28, 2023