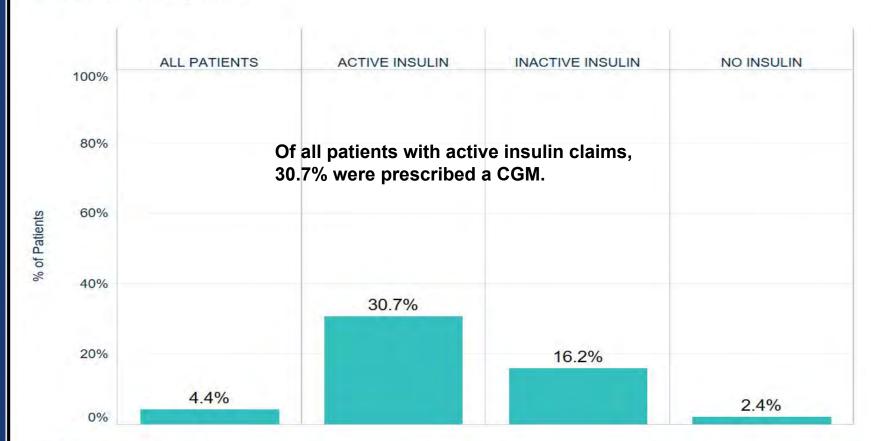

#### CGM (Last 12 Months)

Collaborative July 1, 2020 - February 28, 2023

CGM (Last 12 Months)

Collaborative March 1, 2022 - February 28, 2023