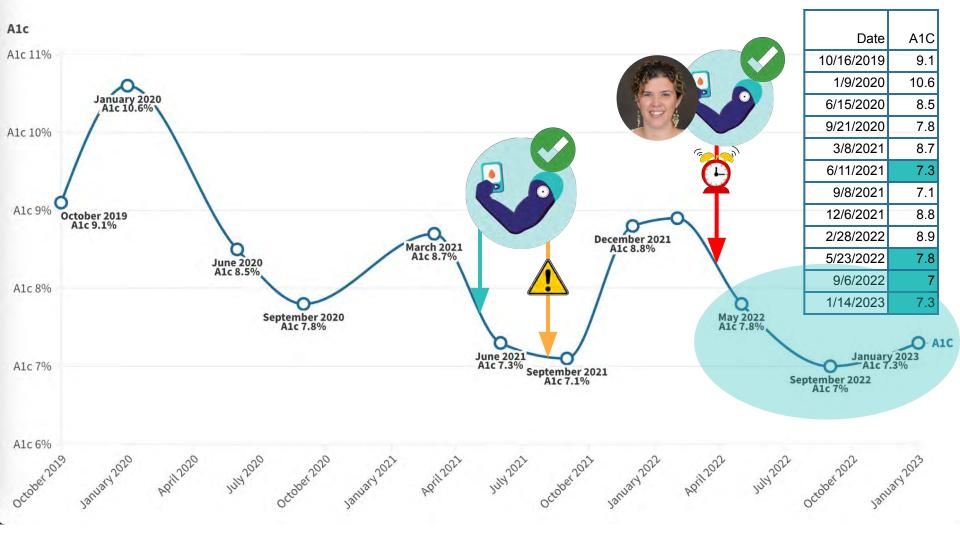

month
  - Voucher for free sensor
    - Ineligible: Medicaid/Medicare patients
  - Coupon: ~ \$130 \$148





## **Dexcom G7**

- Real time readings: 5 minutes
- Transmission range: 20 feet
- Receiver:
  - Cell phone
  - Reader (optional)
- All-in-one Sensor:
  - Smaller (1.08 in (d) x 0.18 in (h))
- Covered by Medicare
- COST: unavailable per Dexcom
  - o Coupon: ~ \$164 \$188



## Questions





**Dexcom** 

## **Keith McIntyre**

MCT2D Patient Advisory Board Member







# Aug-Sept 2020

A1c down to 7.8% compared to 9.1% about a year ago.

How?



## **May 2021**

Tries CGM (Dexcom), with first reading interpretation. Logging meals consistently. TIR is 86%.

"Pt is elated about Dexcom and Truulicity."





## **March 2022**

A1C 7.1 to 8.8.

Considers resuming CGM in the new year.









## **Panelists**



Saira Sundus, MD Endocrine Consultants of Mid-Michigan



Kelsey Mapes, RN Alma Family Practice



Bobby DaBicci, PharmD Lakeland

What has your PO done to help your practice more effectively incorporate CGMs into patient care?

# What support does your PO offer on identifying patients who may qualify for a CGM?

If none, would this be helpful for you?

Has your practice worked with any outside sources (vendors, device companies, DMEs) which have helped with CGM implementation?

What advice do you have on incorporating these outside sources that is accepted by your institution?

## Who in your practice handles:

- Educating patients on CGM
- Submitting prior authorizations
- Downloading CGM data and ensuring it is ready for review

Which of these steps does your p