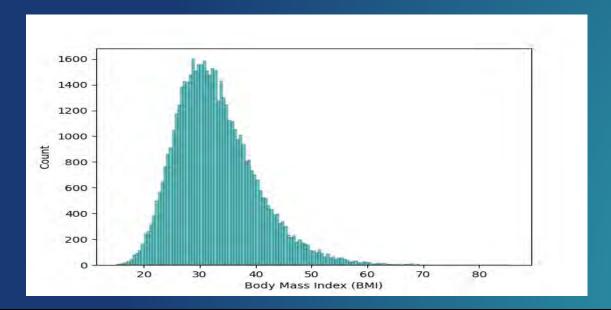

## **BMI**

| ВМІ | N     | Mean  | Median | Mode  | Minimum | Maximum |
|-----|-------|-------|--------|-------|---------|---------|
|     | 51400 | 32.96 | 31.98  | 31.00 | 15.00   | 85.82   |