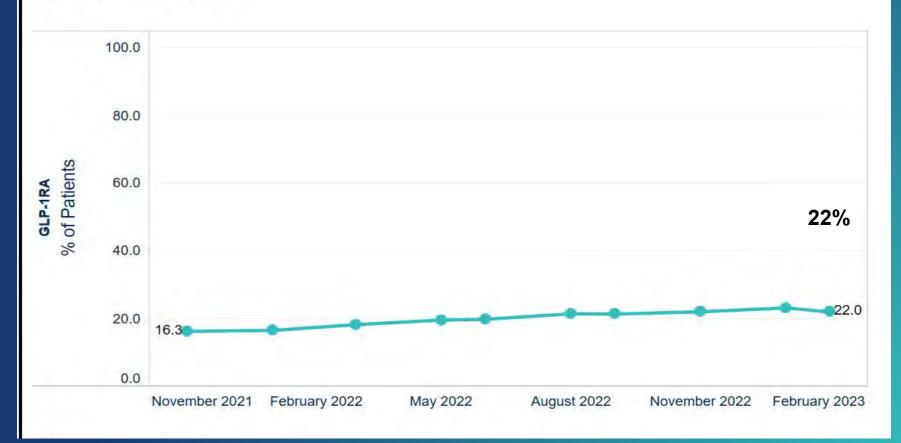

#### SGLT2i or GLP-1RA (Rx Fills in Last 6 Months)

Collaborative June 1, 2021 - February 28, 2023

Note:

(1) 42,849 (60.46%) patients do not have Rx Coverage in the last month of the reporting period

Rx - All (Rx Fill in Last 6 Months)

Collaborative June 1, 2021 - February 28, 2023

Rx - All (Rx Fill in Last 6 Months)

Collaborative June 1, 2021 - February 28, 2023