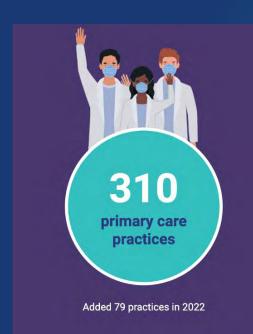

# THANK YOU PRACTICES AND POS

MCT2D practices recruited
Oct 2022-May 2023

84

**Participants** 

In Process
Medical
Record
Transfer

In Process
End of
program
surveys &
interviews

"This program gave me a whole new way to look at diabetes. For a long time I felt sluggish and would rather sit on the couch than do laundry and now I feel I can do more and feel much better off."