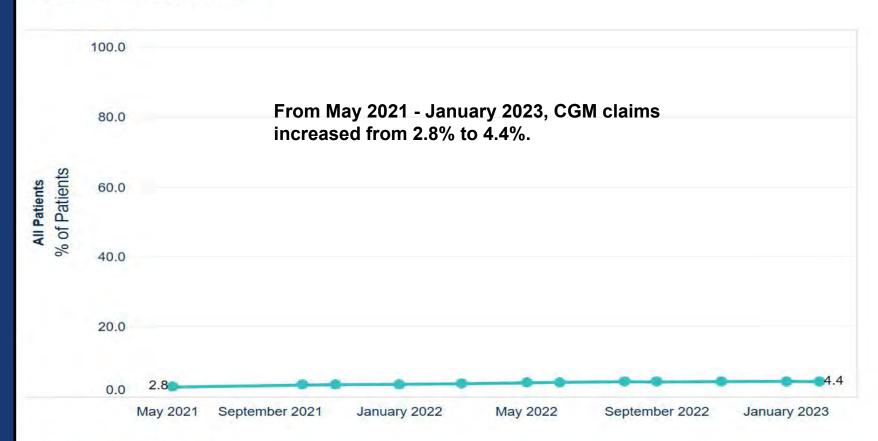

#### CGM (Last 12 Months)

Collaborative July 1, 2020 - February 28, 2023

CGM (Last 12 Months)

Collaborative March 1, 2022 - February 28, 2023