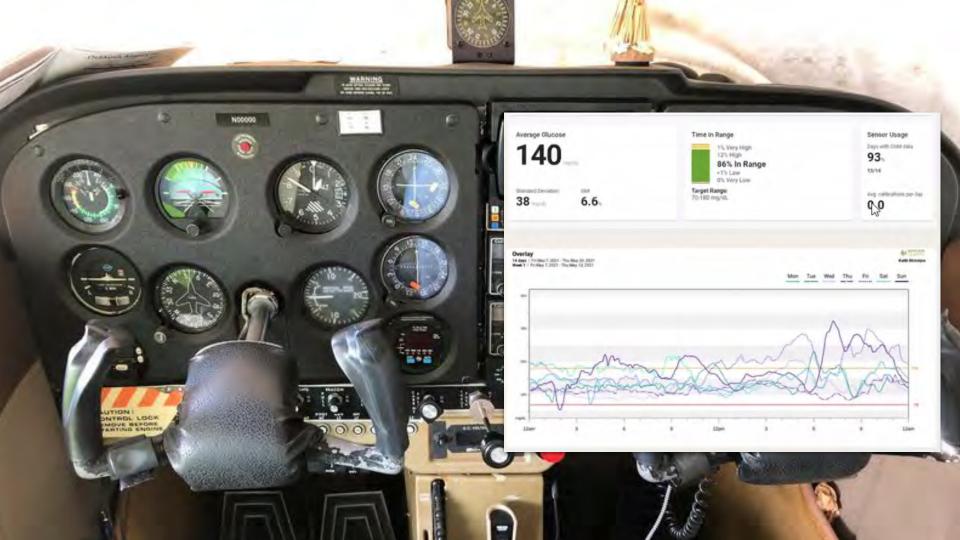

x 0.11 in (h))
- COST: ~\$140/month
  - o Commercial patients ONLY: Max of \$75/month
  - Voucher for free sensor
    - Ineligible: Medicaid/Medicare patients
  - Coupon: ~ \$130 \$148





## **Dexcom G7**

- Real time readings: 5 minutes
- Transmission range: 20 feet
- Receiver:
  - Cell phone
  - Reader (optional)
- All-in-one Sensor:
  - Smaller (1.08 in (d) x 0.18 in (h))
- Covered by Medicare
- COST: unavailable per Dexcom
  - o Coupon: ~ \$164 \$188



## Questions





**Dexcom** 

## **Keith McIntyre**

MCT2D Patient Advisory Board Member







# Aug-Sept 2020

A1c down to 7.8% compared to 9.1% about a year ago.

How?



## **May 2021**

Tries CGM (Dexcom), with first reading interpretation. Logging meals consistently. TIR is 86%.

"Pt is elated about Dexcom and Truulicity."





## **March 2022**

A1C 7.1 to 8.8.

Considers resuming CGM in the new year.









## **Panelists**



Saira Sundus, MD Endocrine Consultants of Mid-Michigan



Kelsey Mapes, RN Alma Family Practice



Bobby DaBicci, PharmD Lakeland

What has your PO done to help your practice more effectively incorporate CGMs into patient care?

# What support does your PO offer on identifying patients who may qualify for a CGM?

If none, would this be helpful for you?

Has your practice worked with any outside sources (vendors, device companies, DMEs) which have helped with CGM implementation?

What advice do you have on incorporating these outside sources that is accepted by your institution?

## Who in your practice handles:

- Educating patients on CGM
- Submitting prior authorizations
- Downloadi