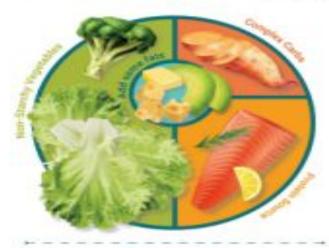

## Building Your Plate

Use this simple 4-step process to create delightful, low carb meals.

#### BUILDING YOUR PLATE

Policies the 4-step process to create delicious live carb mests

THE R

.....

Add 1 C livroup 1

Chemic a highquality protein source like shocker, fair, seefood, beef, nggs, or key. All half-year plans with non-stansity segetables like soled greens, brocosts, or brussels operate. Add some fact from 61, septem, or fulfat doing like chance, butter or your overm. Include 1.2 servings of high-quality sanital liter diserby yegendoles, fruits, legures-literitis or whole grains.