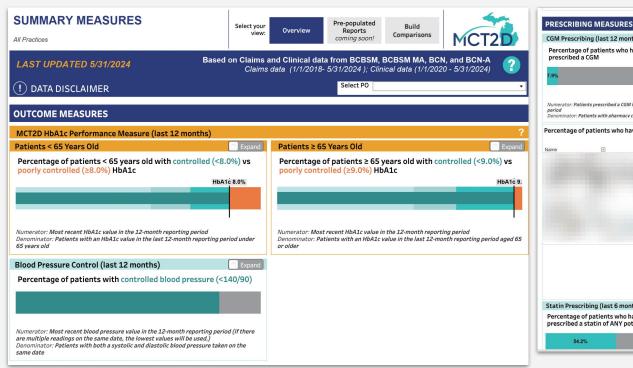

#### **Summary Measures Page**

| CGM Prescrib            | oing (last 12 moi                             | nths) Cos        | e 📄     | Diabetes Medicat                            | ion Prescribing (la                            | st 6 month  | ıs)         |                             | Exp.                 |
|-------------------------|-----------------------------------------------|------------------|---------|---------------------------------------------|------------------------------------------------|-------------|-------------|-----------------------------|----------------------|
| Percentage prescribed a | of patients who<br>CGM                        | have been        |         | Percentage of pa<br>sulfonylurea, or        | itients who have b<br>metformin                | een prescr  | ibed a SGLT | 2i, GLP-1 RA                | , insulin,           |
| 7.9%                    |                                               |                  |         | 15.1%<br>SGLT2i                             | 17.3%<br>GLP-1RA                               | 7.6%        | Su          | 9.8%<br>Ifonylurea          | 45.2%<br>Metformin   |
| period                  | ents prescribed a CGN<br>tients with pharmacy |                  |         |                                             | ith pharmacy coverage<br>with pharmacy coverag |             |             | d one of these d            | iabetes medication   |
| Percentage of           | f patients who h                              | ave been prescri | bed a 0 | GM by Practice                              |                                                |             | CGM Pres    | scribing by S<br>unt: 1,887 | Service Date         |
| Name                    | <b>=</b>                                      | Total<br>Patie   | nto     |                                             |                                                |             | Patient Nam | ie                          |                      |
| Ivanie                  |                                               | 389              | 9.5%    |                                             |                                                |             |             |                             | 5/30/2024            |
|                         |                                               | 302              | 7.9%    |                                             |                                                |             |             |                             | 5/30/2024            |
|                         |                                               | 287              | 9.4%    |                                             |                                                | _           |             |                             | 5/30/2024            |
|                         |                                               |                  |         |                                             |                                                |             |             |                             | 5/29/2024            |
|                         |                                               | 236              | 9.7%    | 2                                           |                                                |             |             |                             | 5/23/2024            |
|                         |                                               | 157              | 5.7%    |                                             |                                                |             |             |                             | 5/21/2024            |
|                         |                                               | 156              | 5.8%    |                                             |                                                |             |             |                             | 5/21/2024            |
|                         |                                               | 128              | 6.3%    |                                             |                                                |             |             |                             | 5/21/2024            |
|                         |                                               | 91               | 8.8%    |                                             |                                                |             |             |                             | 5/21/2024            |
|                         |                                               | 84               | 2.4%    |                                             |                                                |             |             |                             | 5/21/2024            |
|                         |                                               | 57               | 3.5%    |                                             |                                                |             |             |                             | 5/21/2024            |
|                         |                                               |                  |         |                                             |                                                |             |             |                             | 5/21/2024            |
|                         |                                               |                  |         |                                             |                                                |             |             |                             | 5/21/2024            |
|                         |                                               |                  |         |                                             |                                                |             |             |                             | 5/21/2024            |
|                         |                                               |                  |         |                                             |                                                |             |             |                             | 5/21/2024            |
|                         |                                               |                  |         |                                             |                                                |             |             |                             | 5/20/2024            |
|                         |                                               |                  |         |                                             |                                                |             |             |                             | 5/20/2024            |
|                         |                                               |                  |         |                                             |                                                |             |             |                             | 5/20/2024            |
|                         | ibing (last 6 mo                              |                  | _       |                                             |                                                |             |             |                             | asures Overvio       |
|                         | of patients who l<br>statin of ANY po         |                  |         | ercentage of patien<br>een prescribed a sta |                                                | o nave<br>y |             | the following se<br>PDF:    | ettings for an easy- |
| 54.2                    | %                                             |                  |         | 55.7%                                       |                                                |             |             | ost 1 page wide             |                      |