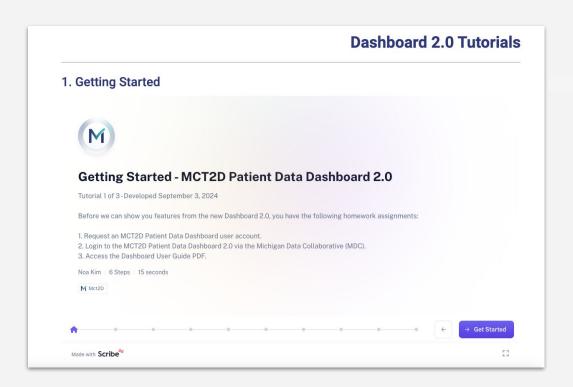

# **DASHBOARD 2.0**

First released on 9/9!

#### **Dashboard Informational Page**

#### www.mct2d.org/patient-data-dashboard

Tutorials, important links, and other information about the patient data dashboard!