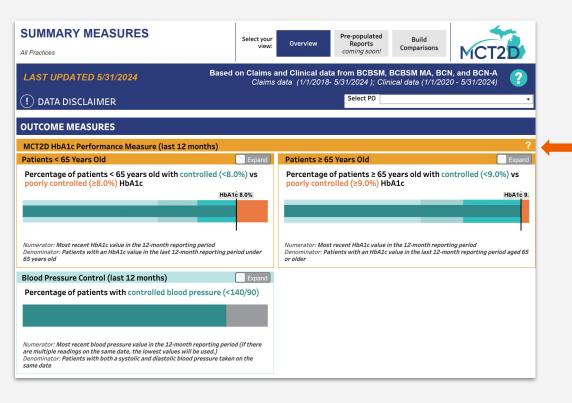

#### **Summary Measures Page**

| CGM Prescrib            | oing (last 12 moi                             | nths) Cos        | e 📄     | Diabetes Medicat                            | ion Prescribing (la                            | st 6 month  | ıs)         |                             | Exp.                 |
|-------------------------|-----------------------------------------------|------------------|---------|---------------------------------------------|------------------------------------------------|-------------|-------------|-----------------------------|----------------------|
| Percentage prescribed a | of patients who<br>CGM                        | have been        |         | Percentage of pa<br>sulfonylurea, or        | itients who have b<br>metformin                | een prescr  | ibed a SGLT | 2i, GLP-1 RA                | , insulin,           |
| 7.9%                    |                                               |                  |         | 15.1%<br>SGLT2i                             | 17.3%<br>GLP-1RA                               | 7.6%        | Su          | 9.8%<br>Ifonylurea          | 45.2%<br>Metformin   |
| period                  | ents prescribed a CGN<br>tients with pharmacy |                  |         |                                             | ith pharmacy coverage<br>with pharmacy coverag |             |             | d one of these d            | iabetes medication   |
| Percentage of           | f patients who h                              | ave been prescri | bed a 0 | GM by Practice                              |                                                |             | CGM Pres    | scribing by S<br>unt: 1,887 | Service Date         |
| Name                    | <b>=</b>                                      | Total<br>Patie   | nto     |                                             |                                                |             | Patient Nam | ie                          |                      |
| Ivanie                  |                                               | 389              | 9.5%    |                                             |                                                |             |             |                             | 5/30/2024            |
|                         |                                               | 302              | 7.9%    |                                             |                                                |             |             |                             | 5/30/2024            |
|                         |                                               | 287              | 9.4%    |                                             |                                                | _           |             |                             | 5/30/2024            |
|                         |                                               |                  |         |                                             |                                                |             |             |                             | 5/29/2024            |
|                         |                                               | 236              | 9.7%    | 2                                           |                                                |             |             |                             | 5/23/2024            |
|                         |                                               | 157              | 5.7%    |                                             |                                                |             |             |                             | 5/21/2024            |
|                         |                                               | 156              | 5.8%    |                                             |                                                |             |             |                             | 5/21/2024            |
|                         |                                               | 128              | 6.3%    |                                             |                                                |             |             |                             | 5/21/2024            |
|                         |                                               | 91               | 8.8%    |                                             |                                                |             |             |                             | 5/21/2024            |
|                         |                                               | 84               | 2.4%    |                                             |                                                |             |             |                             | 5/21/2024            |
|                         |                                               | 57               | 3.5%    |                                             |                                                |             |             |                             | 5/21/2024            |
|                         |                                               |                  |         |                                             |                                                |             |             |                             | 5/21/2024            |
|                         |                                               |                  |         |                                             |                                                |             |             |                             | 5/21/2024            |
|                         |                                               |                  |         |                                             |                                                |             |             |                             | 5/21/2024            |
|                         |                                               |                  |         |                                             |                                                |             |             |                             | 5/21/2024            |
|                         |                                               |                  |         |                                             |                                                |             |             |                             | 5/20/2024            |
|                         |                                               |                  |         |                                             |                                                |             |             |                             | 5/20/2024            |
|                         |                                               |                  |         |                                             |                                                |             |             |                             | 5/20/2024            |
|                         | ibing (last 6 mo                              |                  | _       |                                             |                                                |             |             |                             | asures Overvio       |
|                         | of patients who l<br>statin of ANY po         |                  |         | ercentage of patien<br>een prescribed a sta |                                                | o nave<br>y |             | the following se<br>PDF:    | ettings for an easy- |
| 54.2                    | %                                             |                  |         | 55.7%                                       |                                                |             |             | ost 1 page wide             |                      |