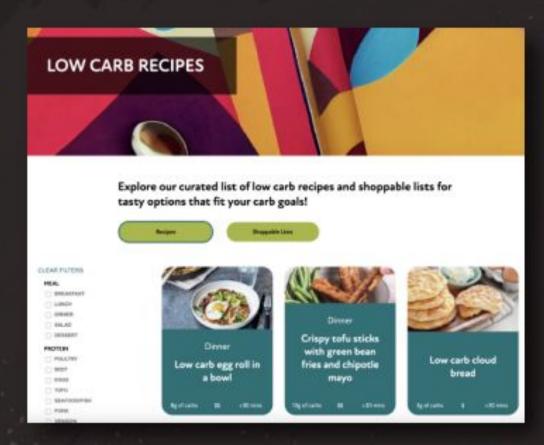

### Low Carb Recipes and Snacks

Check out 50+ delicious low carb recipes and filter them by cost, meal type, carbs per serving and prep time.