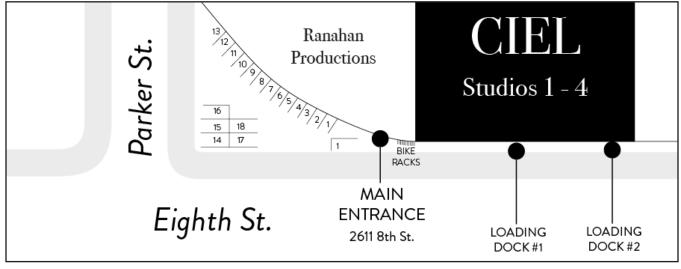

# ENTRY: CIEL 1

## CIEL 1 ENTRANCE

BUZZ TO ENTER 2611 Eighth Street, STUDIOS 1 - 4

ADA RAMP ON SIDE