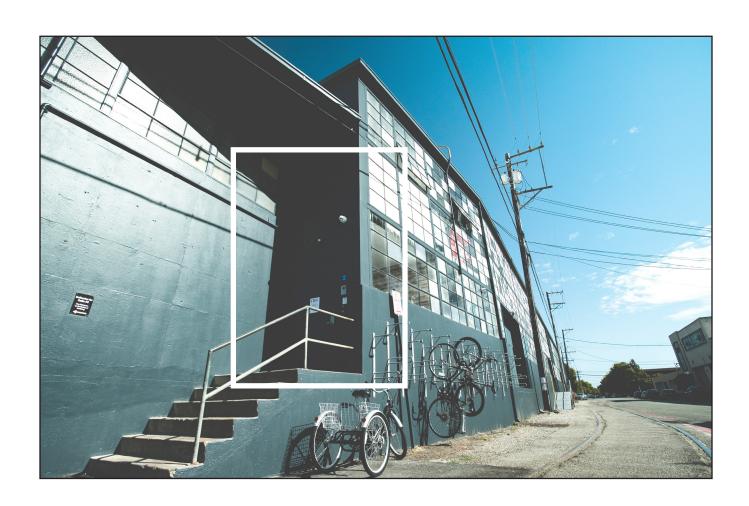

# ENTRY: CIEL 2

## **CIEL 2 ENTRANCE**

935 Carleton St., STUDIOS 5-8

ADA RAMP ACCESSIBLE