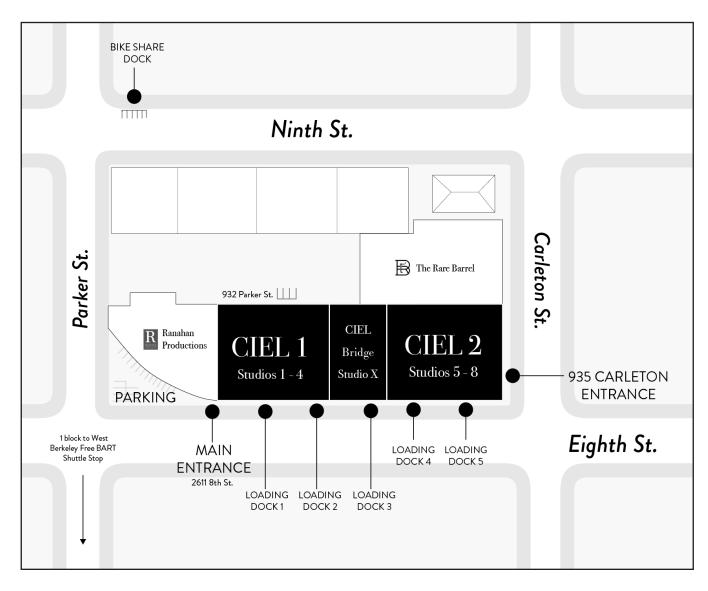

# C I E L A R R I V A L D E C K

v.03162021

PHONE

510.898.1586

MAIN ENTRANCE STUDIOS 1 - 4

2611 8th St.

Berkeley, CA 94710

STUDIOS 5 - 8

935 Carleton St.

Berkeley, CA 94710

**MAILING ADDRESS** 

932 Parker St. #3

Berkeley, CA 94710

## CIEL 1 ENTRANCE

BUZZ TO ENTER 2611 Eighth Street, STUDIOS 1 - 4

ADA RAMP ON SIDE

## **CIEL 2 ENTRANCE**

935 Carleton St., STUDIOS 5-8

ADA RAMP ACCESSIBLE

## **LOADING DOCK #1**

TRUCK LOADING DOCK
STUDIO 4 ACCESS

## **LOADING DOCK #2**

TRUCK + RAMP LOADING DOCK ADA RAMP STUDIO 1 -3 ACCESS

# LOADING: CIEL 2

LOADING DOCK #4 LOADING DOCK #5

STUDIO 8 ACCESS

STUDIO 5 ACCESS