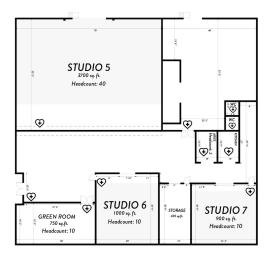

top priority. With our updated COVID-response, we ensure to keep our space sanitized and safe.

- Our staff will wear certified masks and gloves. They will also be trained on CDC, state and local health guidelines.
- Sanitizer is located at the entrances of all common areas and studios.
- Our common areas will be sterilized using disinfectants and UV light wands.
   Exterior high contact areas, such as handles, keys and lock boxes, will also be sanitized regularly.
- With the help of our partners, equipment will also be cleaned and disinfected upon return. UV lights will be used on close contact equipment, such as radios, headsets, and craft service items.
- We have sanitation kits available onsite.

Recommended social distancing headcount per studio:

## 2611 STUDIOS



### 2603 STUDIOS



#### **ATELIER**



### FOR PRODUCTIONS AND EVENTS:

## Health & Safety guidelines

- Your team should prioritize what roles are required on set (client, creative, crew)
- Determine what roles can be supported via remote streaming
- PPE is required for all visitors to Ciel Creative Space
- Front access door to Ciel is unlocked remotely by Ciel staff
- Private loading dock access for product/props
- Social distance of 6 feet maintained while on-site

### EQ rentals

- Advance orders are delivered & staged in your studio(s) before shoot.
- EQ partners use PPE & sanitize gear
- Production EQ & G&E rental link:
  - o Ciel EQ

### FAQs:

- What are your social distancing guidelines?
  - See our floor plan for recommended crew sizes and headcounts per space
- How often do you clean/sanitize?