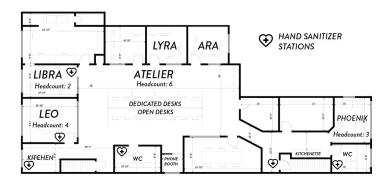

ur updated COVID-response, we ensure to keep our space sanitized and safe.

- Our staff will wear certified masks and gloves. They will also be trained on CDC, state and local health guidelines.
- Sanitizer is located at the entrances of all common areas and studios.
- Our common areas will be sterilized using disinfectants and UV light wands.
   Exterior high contact areas, such as handles, keys and lock boxes, will also be sanitized regularly.
- With the help of our partners, equipment will also be cleaned and disinfected upon return. UV lights will be used on close contact equipment, such as radios, headsets, and craft service items.
- We have sanitation kits available onsite.

Recommended social distancing headcount per studio:

## 2611 STUDIOS



### 2603 STUDIOS



#### **ATELIER**



### FOR PRODUCTIONS AND EVENTS:

## Health & Safety guidelines

- Your team should prioritize what roles are required on set (client, creative, crew)
- Determine what roles can be supported via remote streaming
- PPE is required for all visitors to Ciel Creative Space
- Front access door to Ciel is unlocked remotely by Ciel staff
- Private loading dock access for product/props
- Social distance of 6 feet maintained while on-site

### EQ rentals

- Advance orders are delivered & staged in your studio(s) before shoot.
- EQ partners use PPE & sanitize gear
- Production EQ & G&E rental link:
  - o Ciel EQ

### FAQs:

- What are your social distancing guidelines?
  - See our floor plan for recommended crew sizes and headcounts per space
- How often do you clean/sanitize?
  - We will clean and