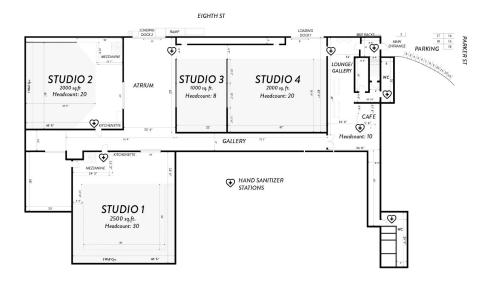

es**

Health is our top priority. With our updated COVID-response, we ensure to keep our space sanitized and safe.

- Our staff will wear certified masks and gloves. They will also be trained on CDC, state and local health guidelines.
- Sanitizer is located at the entrances of all common areas and studios.
- Our common areas will be sterilized using disinfectants and UV light wands.
   Exterior high contact areas, such as handles, keys and lock boxes, will also be sanitized regularly.
- With the help of our partners, equipment will also be cleaned and disinfected upon return. UV lights will be used on close contact equipment, such as radios, headsets, and craft service items.
- We have sanitation kits available onsite.

Recommended social distancing headcount per studio:

## 2611 STUDIOS



### 2603 STUDIOS



#### **ATELIER**



### FOR PRODUCTIONS AND EVENTS:

## Health & Safety guidelines

- Your team should prioritize what roles are required on set (client, creative, crew)
- Determine what roles can be supported via remote streaming
- PPE is required for all visitors to Ciel Creative Space
- Front access door to Ciel is unlocked remotely by Ciel staff
- Private loading dock access for product/props
- Social distance of 6 feet maintained while on-site

### EQ rentals

- Advance orders are delivered & staged in your studio(s) before shoot.
- EQ partners use PPE & sanitize gear
- Production EQ & G&E rental link:
  - o Ciel EQ

### FAQs:

- What are your social distancing guidelines?
  - See our floor plan for recommended crew sizes and headcounts per space
- How often do y