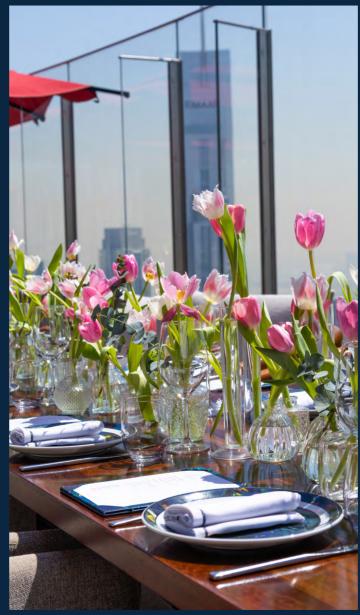

#### RESTAURANT TERRACE

The Terrace is perfect for a more informal al fresco dining event, ideal for smaller to medium-sized groups. It offers a stunning vista overlooking the Dubai skyline and an unobstructed view of Burj Khalifa - the ideal way to treat your guests.

#### PRIVATE DINING ROOM

For exclusivity with a lush ambience, our Private Dining Room, enclosed within a bamboo forest, is the perfect solution for intimate dinner gatherings, corporate meetings, or wine tastings.