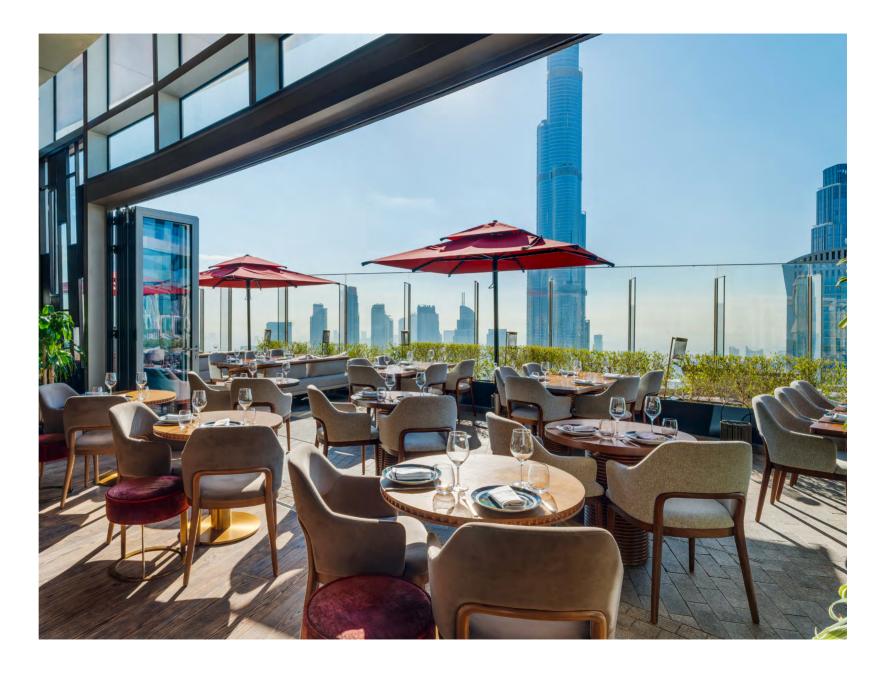

#### RESTAURANT TERRACE

The Terrace is perfect for a more informal al fresco dining event, ideal for smaller to medium-sized groups. It offers a stunning vista overlooking the Dubai skyline and an unobstructed view of Burj Khalifa - the ideal way to treat your guests.

Seating Capacity: 50 Guests Standing Capacity: 60 Guests