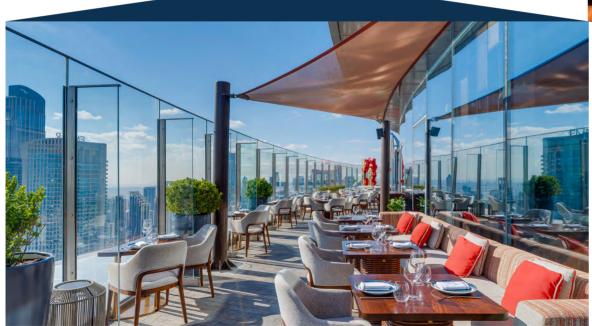

#### RESTAURANT TERRACE

The Terrace is perfect for a more informal al fresco dining event, ideal for smaller to medium-sized groups. It offers a stunning vista overlooking the Dubai skyline and an unobstructed view of Burj Khalifa - the ideal way to treat your guests.

Seating Capacity: 50 Guests Standing Capacity: 60 Guests