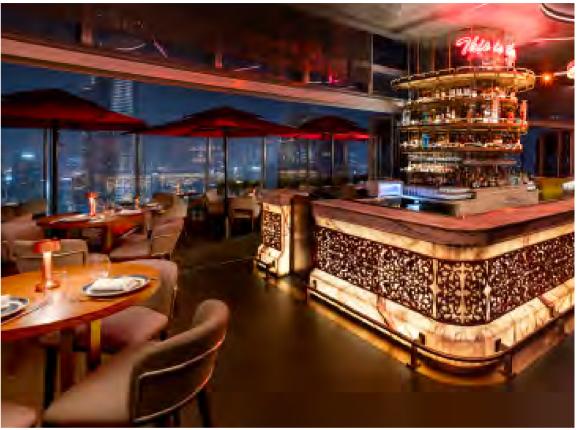

#### RESTAURANT

Experience breathtaking views of the Dubai skyline at our MICHELIN Guide listed restaurant. Delight in Modern Asian cuisine crafted by our Executive Chef, featuring innovative flavours and textures that redefine traditional recipes. Enjoy a dining experience that marries spectacular scenery with exceptional culinary artistry. With a combination of curated dinner menus by Chef de Cuisine and wines selected by our distinguished sommeliers set in our contemporary yet elegant surroundings, this is truly an unforgettable dining experience.

#### SKY BAR

CÉ LA VI Sky Bar opens up to a picture-perfect assembly of Dubai's architectural masterpieces with its pièce de résistance Burj Khalifa.

Sit back, relax, and sip on delectable cocktails from the bar.