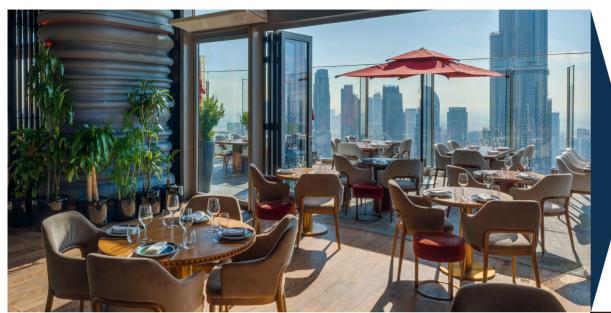

#### RESTAURANT TERRACE

The Terrace is perfect for a more informal al fresco dining event, ideal for smaller to medium-sized groups. It offers a stunning vista overlooking the Dubai skyline and an unobstructed view of Burj Khalifa - the ideal way to treat your guests.

Seating Capacity: 50 Guests Standing Capacity: 60 Guests