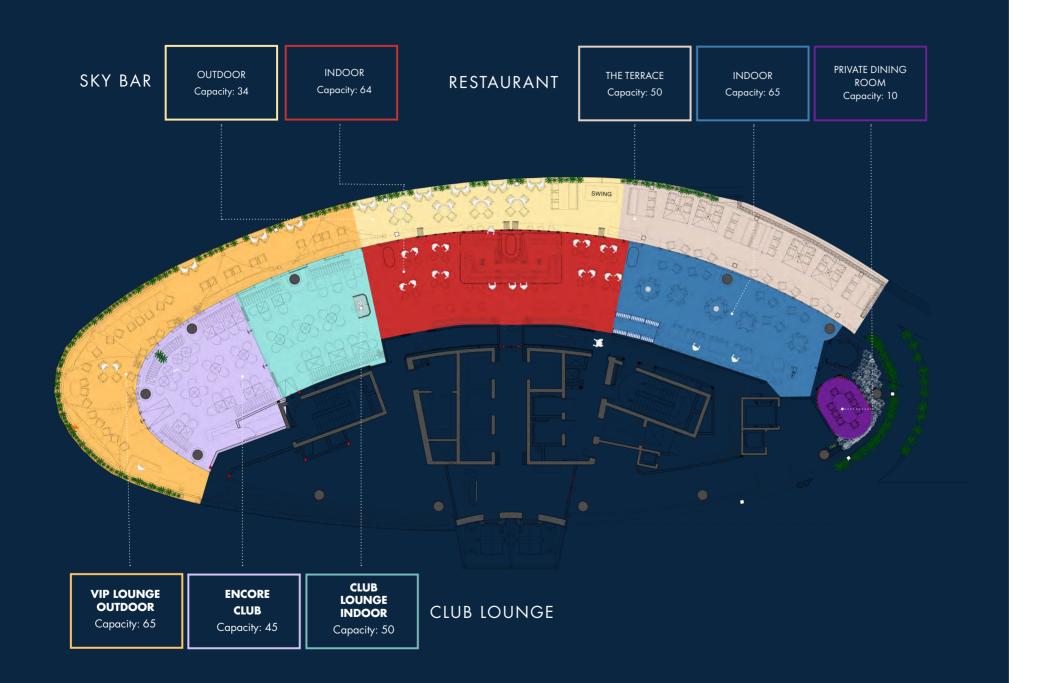

# FLOOR PLAN

Detailed floor plans are available upon request.

# EVENTS SPACE OVERVIEW

| CAPACITIES PER AREA   |            |                    |                     |  |
|-----------------------|------------|--------------------|---------------------|--|
| Area                  | Sqm        | Seating Capacities | Standing Capacities |  |
| RESTAURANT            |            |                    |                     |  |
| Restaurant indoor     | 126        | 65                 | 110                 |  |
| Restaurant outdoor    | 150        | 50                 | 60                  |  |
| Full Restaurant       | 276        | 115                | 170                 |  |
| PRIVATE DIVINIO DO OM |            | 10                 |                     |  |
| PRIVATE DINING ROOM   | 44         | 10                 |                     |  |
| SKY BAR               |            |                    |                     |  |
| Sky Bar indoor        | <i>7</i> 5 | 64                 | 110                 |  |
| Sky Bar outdoor       | 75         | 34                 | 110                 |  |
| Full Sky Bar          | 150        | 98                 | 220                 |  |
| CLUB LOUNGE           |            |                    |                     |  |
| Club Lounge indoor    | 89         | 50                 | 60                  |  |
| Club Lounge outdoor   | 95         | 30                 | 40                  |  |
| Encore Club           | 89         | 45                 | 60                  |  |
| VIP Lounge outdoor    | 95         | 35                 | 60                  |  |
| Full Lounge           | 368        | 160                | 220                 |  |
| FULL EXCLUSIVE HIRE   | 838        | 383                | 610                 |  |