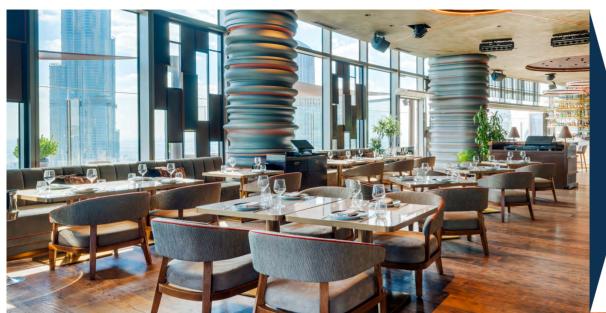

#### RESTAURANT

Experience breathtaking views of the Dubai skyline at our MICHELIN Guide listed restaurant. Delight in Modern Asian cuisine crafted by our Executive Chef, featuring innovative flavours and textures that redefine traditional recipes. Enjoy a dining experience that marries spectacular scenery with exceptional culinary artistry. With a combination of curated dinner menus by Chef de Cuisine and wines selected by our distinguished sommeliers set in our contemporary yet elegant surroundings, this is truly an unforgettable dining experience.

Seating Capacity: 65 Guests Standing Capacity: 110 Guests