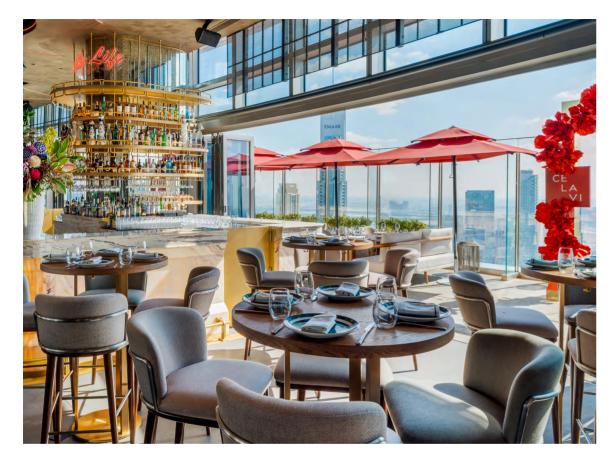

#### SKY BAR

CÉ LA VI Sky Bar opens up to a picture-perfect assembly of Dubai's architectural masterpieces with its pièce de résistance Burj Khalifa.

Sit back, relax, and sip on delectable cocktails from the bar.

Total Seating Capacity: 98 Guests
Total Standing Capacity: 220 Guests