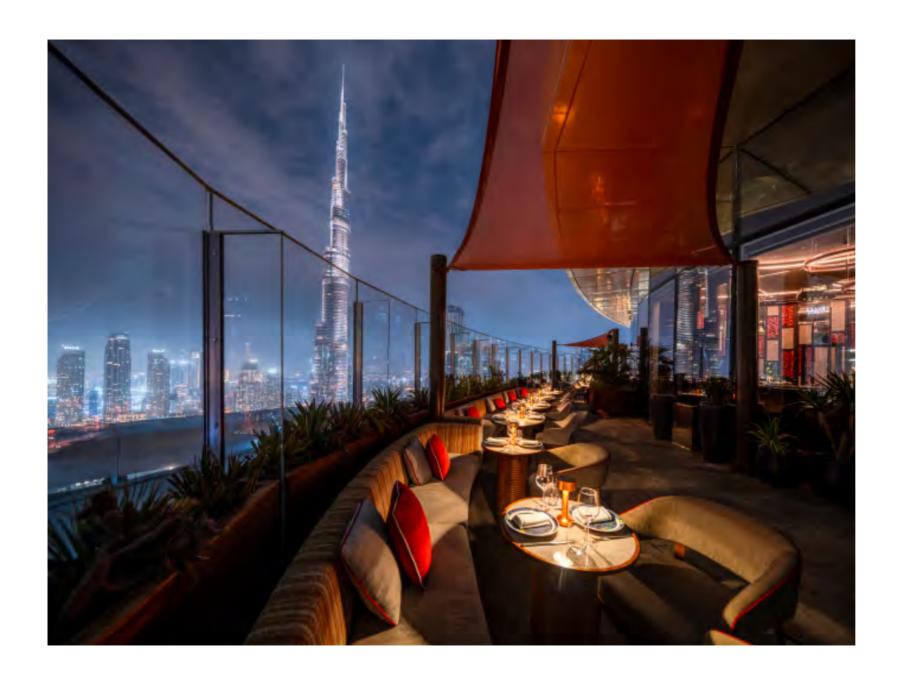

#### SKY BAR

CÉ LA VI Sky Bar opens up to a picture-perfect assembly of Dubai's architectural masterpieces with its pièce de résistance Burj Khalifa.

Sit back, relax, and sip on delectable cocktails from the bar.

Total Seating Capacity: 98 Guests
Total Standing Capacity: 220 Guests