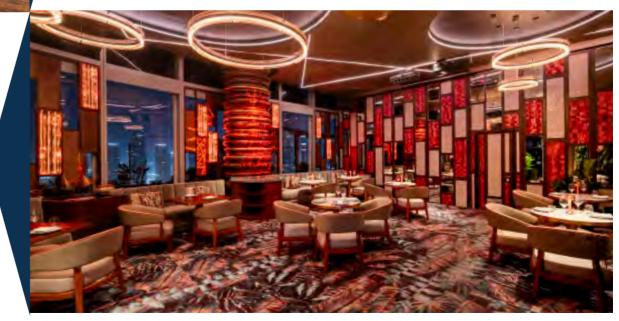

#### CLUB LOUNGE

Our Club Lounge is a one-of-a-kind destination, brought to life by glorious views of Downtown Dubai with iconic landmarks such as Burj Khalifa, The Dubai Creek and Zabeel. This versatile space welcomes guests to embark on an unrivalled experience equipped with transcendent mood lighting enhancing the ambience.

Total Seating Capacity: 50 Guests
Total Standing Capacity: 60 Guests