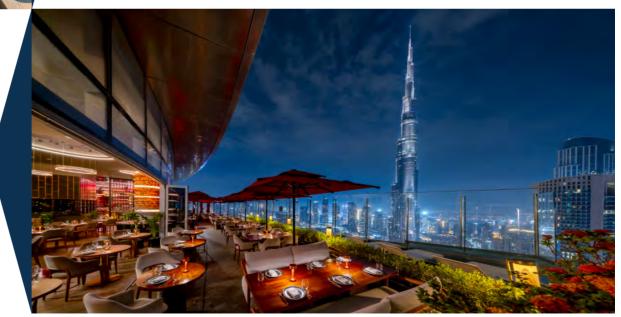

#### RESTAURANT TERRACE

The Terrace is perfect for a more informal al fresco dining event, ideal for smaller to medium-sized groups. It offers a stunning vista overlooking the Dubai skyline and an unobstructed view of Burj Khalifa - the ideal way to treat your guests.

Seating Capacity: 50 Guests Standing Capacity: 60 Guests