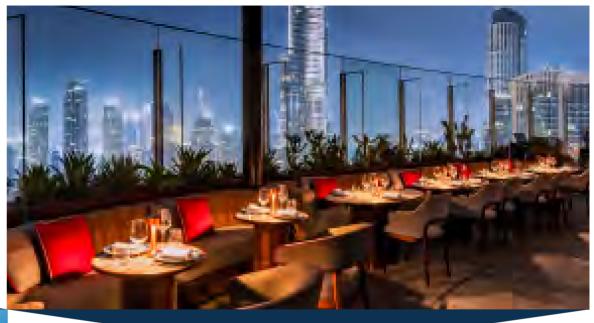

#### RESTAURANT TERRACE

The Terrace is perfect for a more informal al fresco dining event, ideal for smaller to medium-sized groups. It offers a stunning vista overlooking the Dubai skyline and an unobstructed view of Burj Khalifa - the ideal way to treat your guests.

Seating Capacity: 50 Guests Standing Capacity: 60 Guests