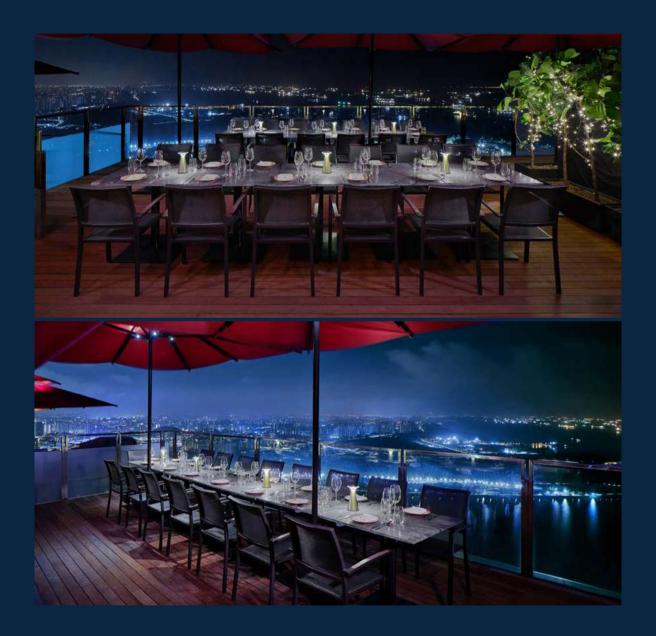

## **OCEAN VIEW**

Our Ocean View alfresco dining spaces offer guests unforgettable views across the Straits of Singapore and Gardens by the Bay, along with delicious modern Asian cuisine.

Ocean View 1: 26 pax seated | Ocean View 2: 16 pax seated

Host your guests in our picturesque SkyBar, an alfresco extension to the restaurant. Featuring an island bar surrounded by a combination of cocktail and dining tables overlooking a 270 degree view of the city. Entertain your guests in style as you take in the breathtaking vistas!