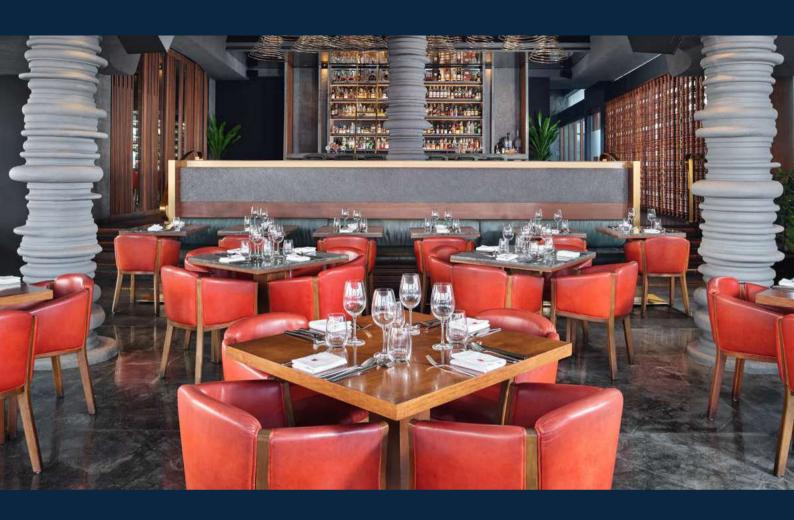

Total Capacity: 80 pax

The dining area consists of an indoor lower and upper deck as well as beautiful alfresco dining areas. Host up to 200 guests and indulge in a curated offering of contemporary Asian dishes prepared by award-winning chefs.

Indoor dining: 120 pax seated (200 pax standing)

**RESTAURANT** 

#### RESTAURANT