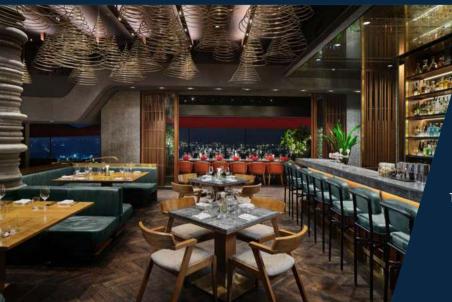

## **UPPER DECK**

Our elegant indoor bar area is the ideal venue for hosting corporate lunches and intimate dinners.

Total Capacity: 40 pax seated

## **LOWER DECK**

This contemporary yet elegant dining space provides the perfect venue for any occasion.

Total Capacity: 80 pax seated