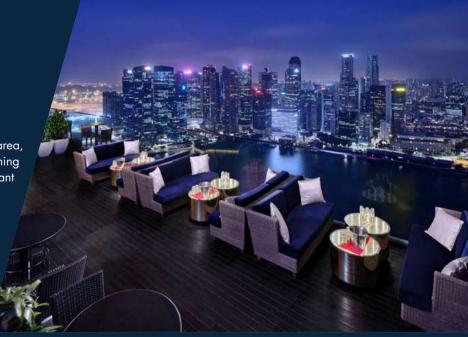

# CLUB LOUNGE

From our renowned SkyDeck to our City View VIP area, the Club Lounge provides the perfect event space for networking drinks, company functions and even after parties. Featuring a bar, podiums, sofas, an exclusive VIP room, and a dancefloor to party the night away!

#### **SKYDECK**

A true favourite, adjacent to the Marina Bay Sands infinity pool – this one is a must for Instagram! Our signature SkyDeck is the perfect setting for anyone who enjoys a city skyline view.

Total Capacity: 100 pax