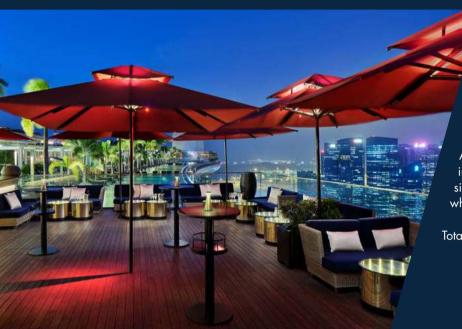

#### **SKYDECK**

A true favourite, adjacent to the Marina Bay Sands infinity pool – this one is a must for Instagram! Our signature SkyDeck is the perfect setting for anyone who enjoys a city skyline view.

Total Capacity: 100 pax