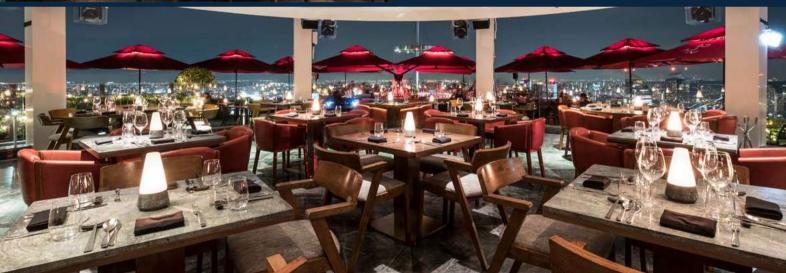

Host your guests in our picturesque SkyBar, an alfresco extension to the restaurant. Featuring an island bar surrounded by a combination of cocktail and dining tables overlooking a 270 degree view of the city. Entertain your guests in style as you take in the breathtaking vistas!

This space is available for booking with the Restaurant, for groups of up to 400 standing.

## **SKYBAR**