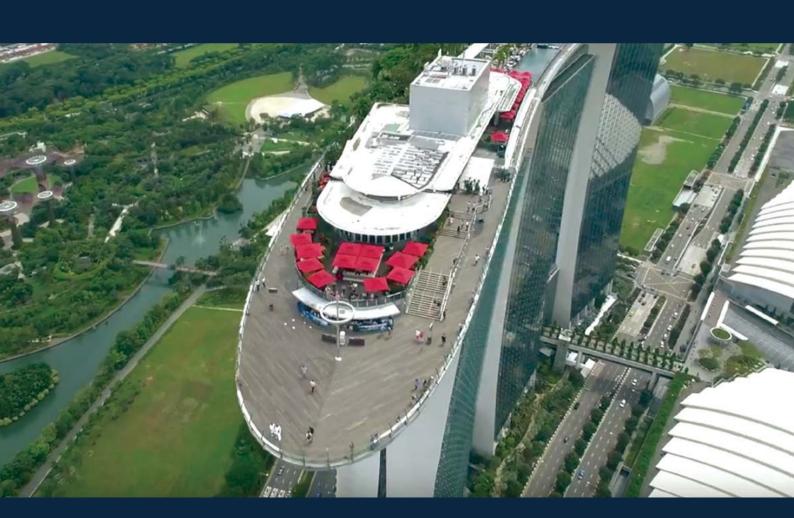

# OBSERVATION DECK

Situated at the helm of Marina Bay Sands SkyPark, the Observation Deck boasts an open flexible space of over 8,000sqft, featuring the best views in Singapore. From wedding ceremonies to spinning classes and silent discos, this space offers unlimited opportunities for an unforgettable event.

This space is available for booking with the Restaurant, SkyBar and Club Lounge for groups of up to 1300 standing.