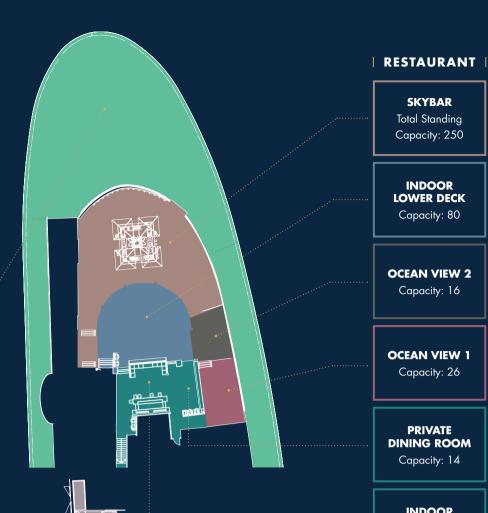

#### **SKYBAR**

**Total Standing** Capacity: 250

# INDOOR LOWER DECK

Capacity: 80

#### **OCEAN VIEW 2**

Capacity: 16

#### **OCEAN VIEW 1**

Capacity: 26

# PRIVATE DINING ROOM

Capacity: 14