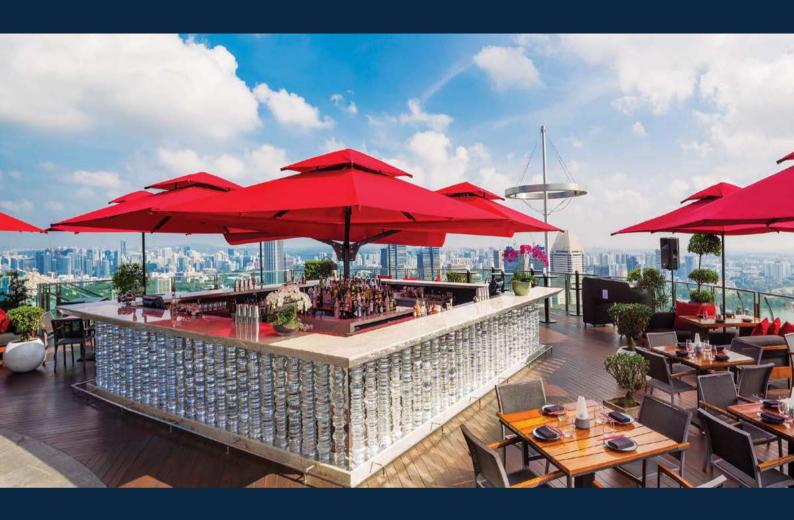

Host your guests in our picturesque SkyBar, an alfresco extension to the restaurant. Featuring an island bar surrounded by a combination of cocktail and dining tables overlooking a 270 degree view of the city. Entertain your guests in style as you take in the breathtaking vistas!

This space is available for booking with the Restaurant, for groups of up to 400 standing.

## **SKYBAR**