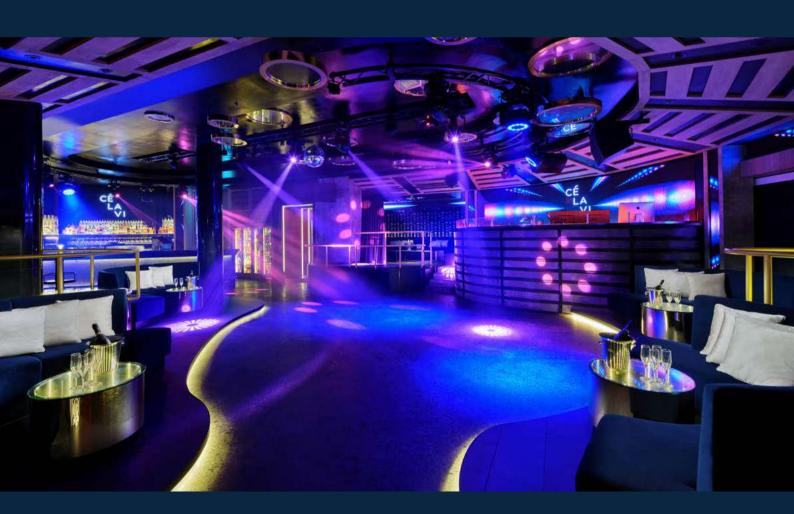

# CLUB LOUNGE

From our renowned SkyDeck to our City View VIP area, the Club Lounge provides the perfect event space for networking drinks, company functions and even after parties. Featuring a bar, podiums, sofas, an exclusive VIP room, and a dancefloor to party the night away!

Total Capacity: 400 pax | Total Indoor Capacity: 200 pax