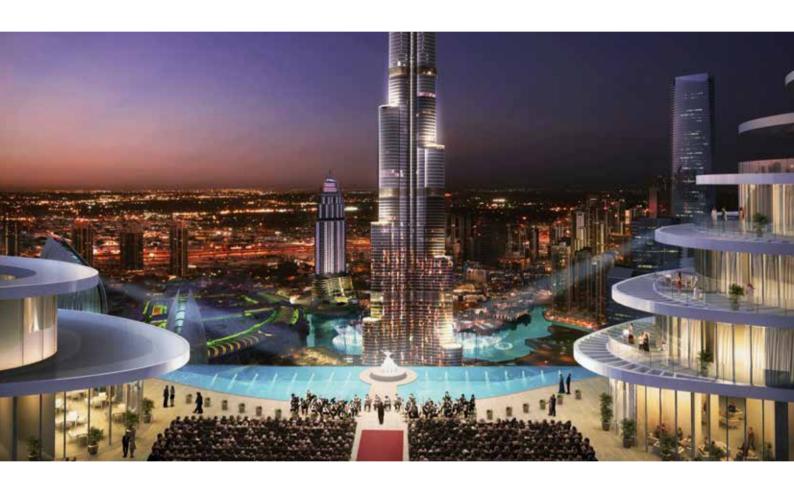

# OVERVIEW & SPACES

Situated at the heart of downtown Dubai, on the top of the iconic skyscraper, Address Sky View, CÉ LA VI's multi-tiered venue offers clients magnificent and unparalleled views both day and night. We have multiple spaces & configurations within our Restaurant, SkyBar & Ultra Lounge catering to al types of occasions.

# SKY BRIDGE INFINITY POOL

Situated 220 metres above the ground, the 40 metre-long Infinity Pool rests adjacent to the CÉ LA VI Restaurant. The glistening vantage point boasts unparalleled 360-degree view of the cityscape Furniture and additional setup can be discussed with our team to meet your event's specific needs

Total Capacity: 200 Guest