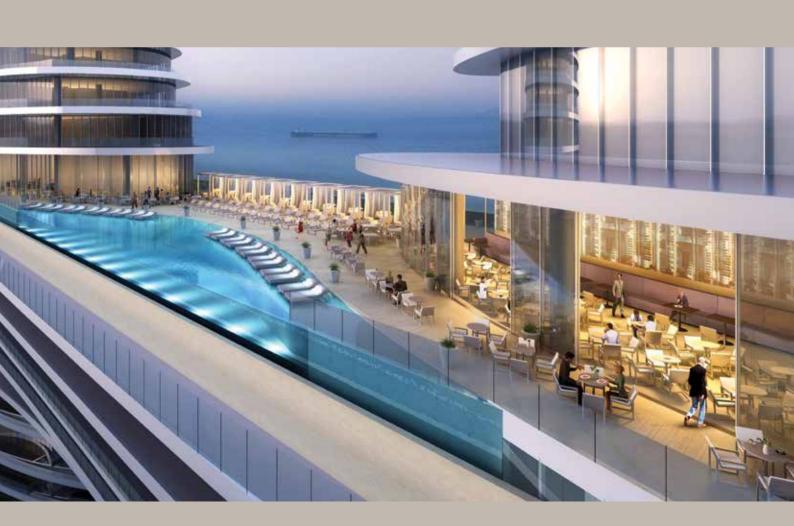

# SKY BRIDGE INFINITY POOL

Situated 220 metres above the ground, the 40 metre-long Infinity Pool rests adjacent to the CÉ LA VI Restaurant. The glistening vantage point boasts unparalleled 360-degree view of the cityscape Furniture and additional setup can be discussed with our team to meet your event's specific needs

Total Capacity: 200 Guest