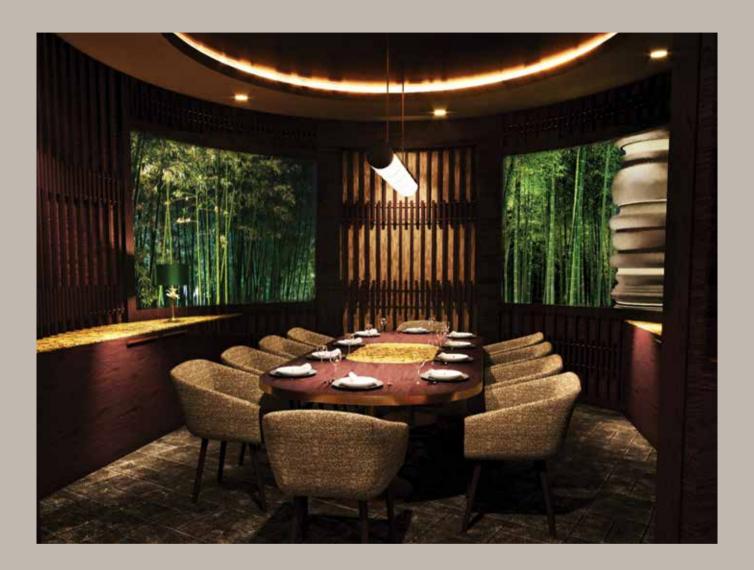

#### RESTAURANT

## PRIVATE DINING ROOM

enclosed within a bamboo forest, is the perfect solution for intimate dinner gatherings, corporate meetings or wine tastings.

Seating Capacity: 10 Guests