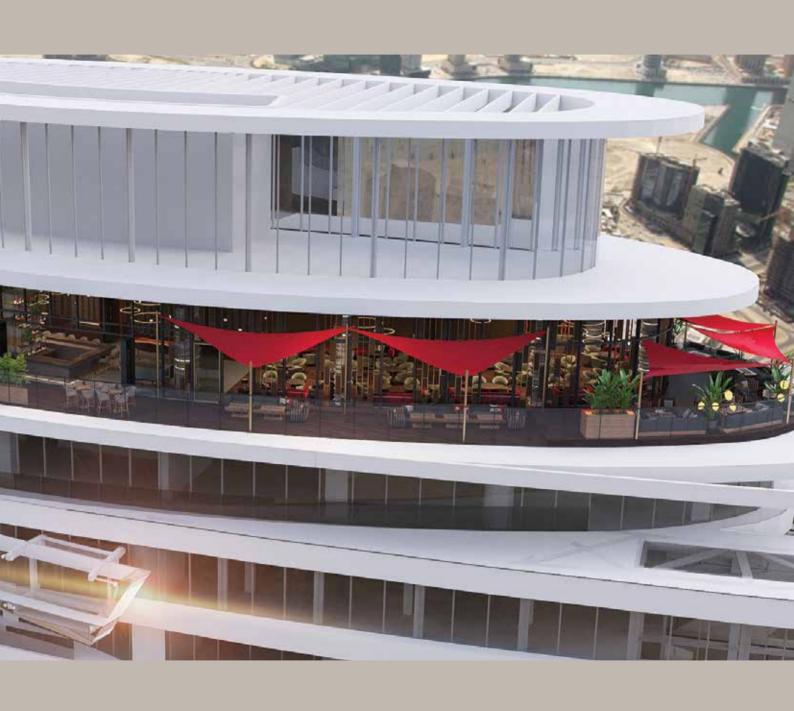

# OVERVIEW & SPACES

Situated at the heart of downtown Dubai, on the top of the iconic skyscraper, Address Sky View, CÉ LA VI's multi-tiered venue offers clients magnificent and unparalleled views both day and night. We have multiple spaces & configurations within our Restaurant, SkyBar & Ultra Lounge catering to al types of occasions.

## THE TERRACE

The Terrace is perfect for a more informal al fresco dining event, ideal for smaller to medium-sized groups. It offers a stunning vista overlooking the Sky Bridge infinity pool - the ideal way to treat your guests.

# SKY BRIDGE INFINITY POOL

Situated 220 metres above the ground, the 40 metre-long Infinity Pool rests adjacent to the CÉ LA VI Restaurant. The glistening vantage point boasts unparalleled 360-degree view of the cityscape Furniture and additional setup can be discussed with our team to meet your event's specific needs