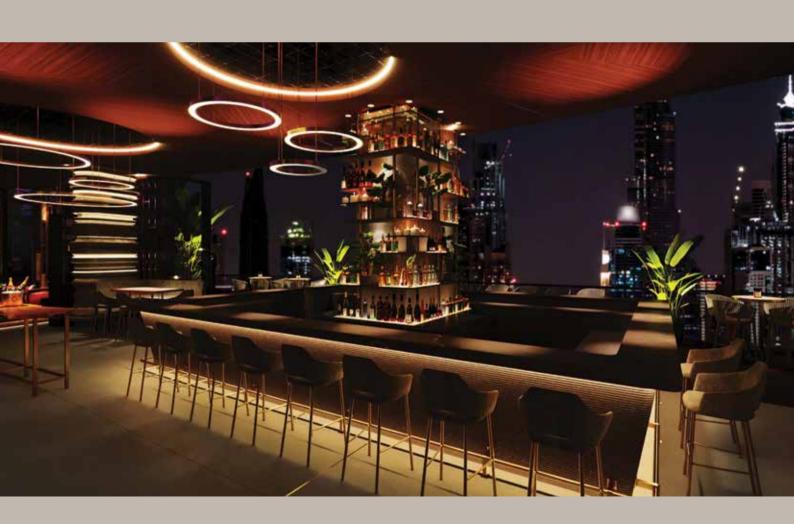

# SKYBAR

CÉ LA VI SkyBar opens up to a picture-perfct assembly of Dubai's architectural masterpieces with its pièce de résistance - Burj Khalifa.

Sit back, relax, and sip on delectable cocktails from the bar.

Standing Capacity: 140 Guests

Indoor: 70 | Outdoor: 70