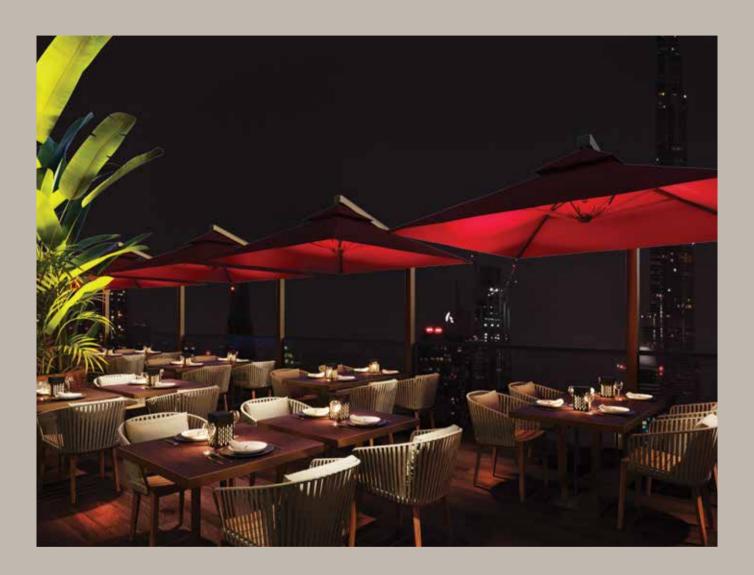

## THE TERRACE

The Terrace is perfect for a more informal al fresco dining event, ideal for smaller to medium-sized groups. It offers a stunning vista overlooking the Sky Bridge infinity pool - the ideal way to treat your guests.

Seating Capacity: 40 Guests