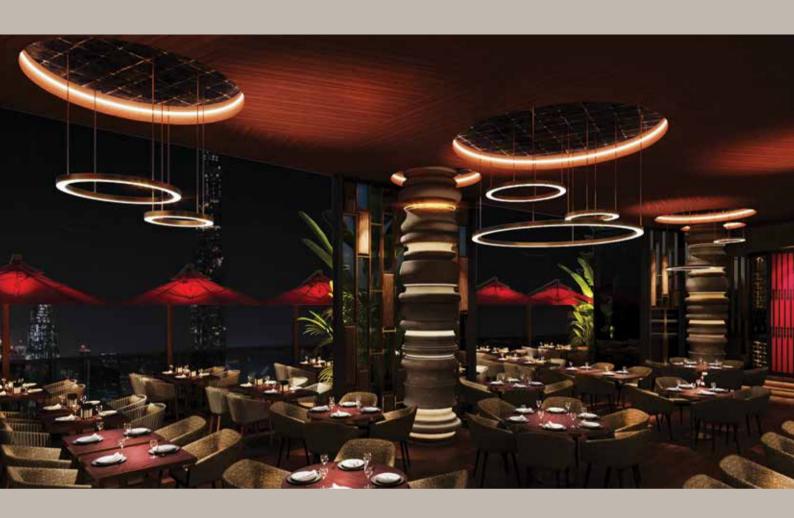

# OVERVIEW & SPACES

Situated at the heart of downtown Dubai, on the top of the iconic skyscraper, Address Sky View, CÉ LA VI's multi-tiered venue offers clients magnificent and unparalleled views both day and night. We have multiple spaces & configurations within our Restaurant, SkyBar & Ultra Lounge catering to al types of occasions.

Enjoy one of the most stunning views of the Dubai skyline while dining in our Restaurant with a curated offering of contemporary Asian dishes prepared by award-winning chefs. Expect innovative flavours and textures that continually push the boundaries of traditional Asian recipes.

Total Seating Capacity: 120 Guests

Indoor: 70 | The Torrace: 40 | Private Dining Poem: 10

**RESTAURANT** 