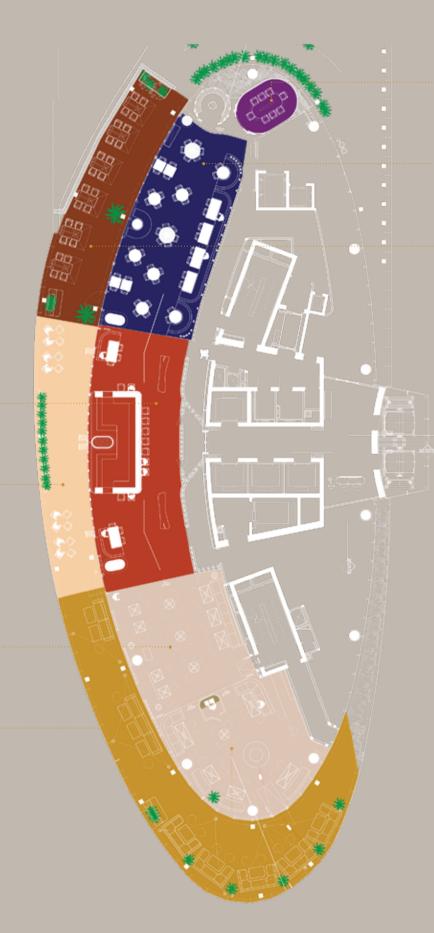

# FLOOR PLAN

Detailed floor plans are available upon request.

# OVERVIEW & SPACES

Situated at the heart of downtown Dubai, on the top of the iconic skyscraper, Address Sky View, CÉ LA VI's multi-tiered venue offers clients magnificent and unparalleled views both day and night. We have multiple spaces & configurations within our Restaurant, SkyBar & Ultra Lounge catering to al types of occasions.

Total Seating Capacity: 120 Guests

Indoor: 70 | The Torrace: 40 | Private Dining Poem: 10

**RESTAURANT** 