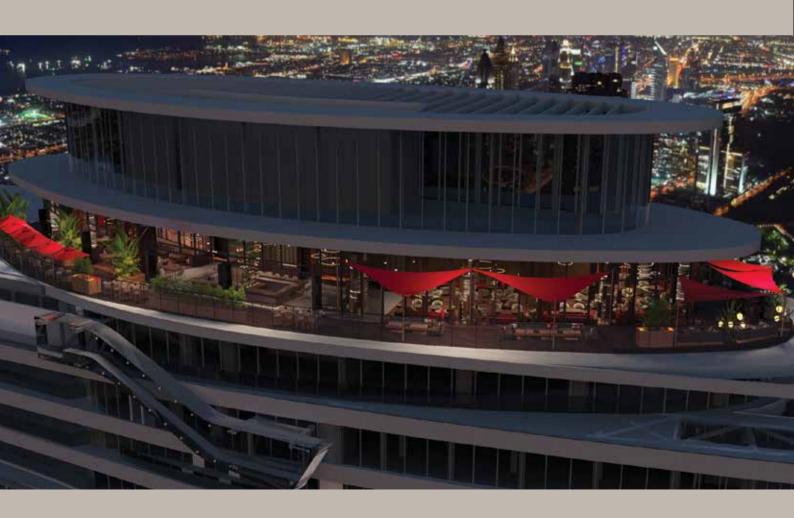

# SKYBAR

CÉ LA VI SkyBar opens up to a picture-perfct assembly of Dubai's architectural masterpieces with its pièce de résistance - Burj Khalifa.

Sit back, relax, and sip on delectable cocktails from the bar.

Standing Capacity: 140 Guests

Indoor: 70 | Outdoor: 70