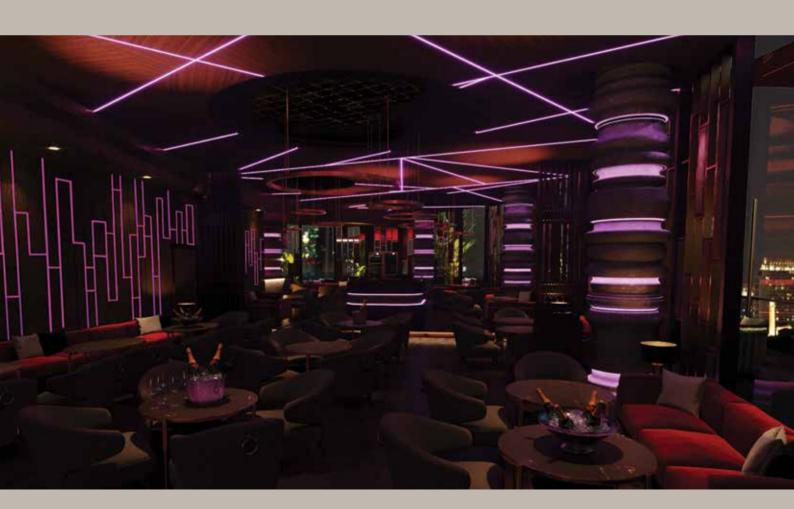

# ULTRA LOUNGE

Our Ultra Lounge features one of a kind panoroma of Downtown Dubai with iconic landmarks such as Burj Khalifa, Dubai Mall and Zabeel. The versatile space consists of an Indoor area and equipped with transcendent mood lighting enhancing the ambience.

Total Seating Capacity: 122 Guests

Indoor: 75 📗 Outdoor: 47