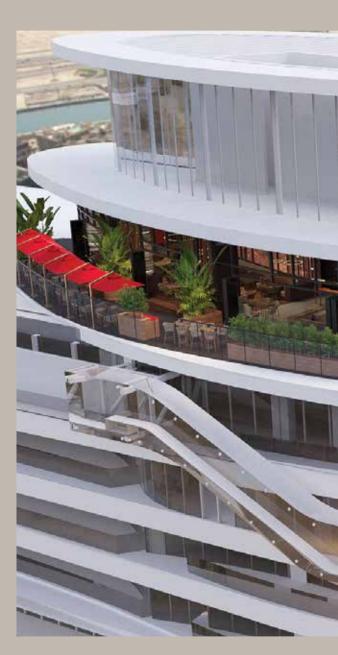

# OVERVIEW & SPACES

Situated at the heart of downtown Dubai, on the top of the iconic skyscraper, Address Sky View, CÉ LA VI's multi-tiered venue offers clients magnificent and unparalleled views both day and night. We have multiple spaces & configurations within our Restaurant, SkyBar & Ultra Lounge catering to al types of occasions.

## THE TERRACE

The Terrace is perfect for a more informal al fresco dining event, ideal for smaller to medium-sized groups. It offers a stunning vista overlooking the Sky Bridge infinity pool - the ideal way to treat your guests.

# SKY BRIDGE INFINITY POOL

Situated 220 metres above the ground, the 40 metre-long Infinity Pool rests adjacent to the CÉ LA VI Restaurant. The glistening vantage point boasts unparalleled 360-degree view of the cityscape Furniture and additional setup can be discussed with our team to meet your event's specific needs