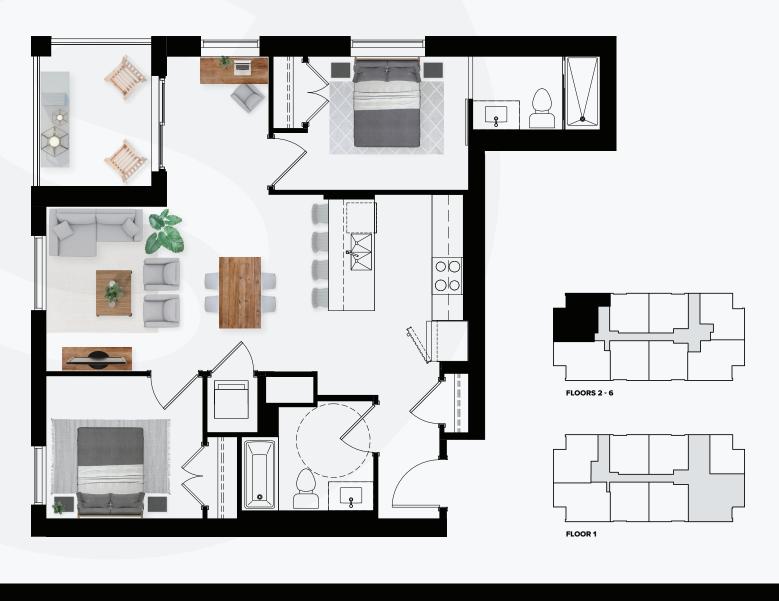

### HERBERT

SUITE 1D FLOOR 1

1 BEDROOM 1 BATHROOM INDOOR LIVING 841 SQFT

BALCONY FLOOR 1 80 SQFT

FLOOR 1