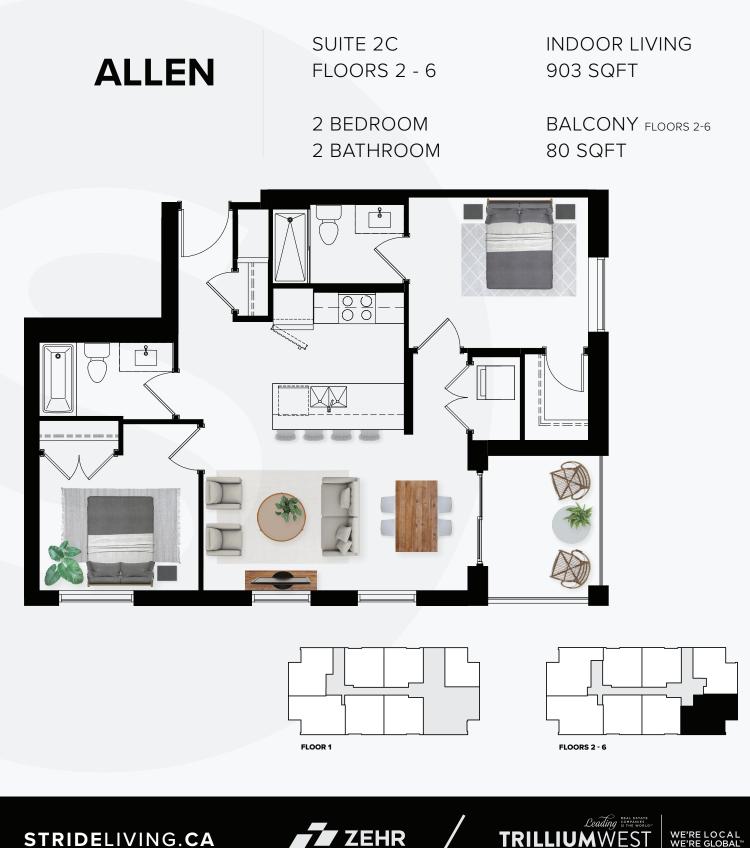

ANGES, OR WITHDRAWAL WITHOUT NOTICE

### GEORGE

SUITE 2A FLOORS 1 - 6

2 BEDROOM 2 BATHROOM INDOOR LIVING 930 SQFT

BALCONY FLOORS 2-6 80 SQFT

PATIO FLOOR 1 290 SQFT (SHOWN)

TRILLIUMW



#### STRIDELIVING.CA

E. 0. & E. ALL MATERIAL PRESENTED HEREIN IS INTENDED FOR INFORMATION PURPOSES ONLY. WHILE THIS INFORMATION IS BELIEVED TO BE CORRECT IT IS REPRESENTED SUBJECT TO ERRORS, OMISSIONS, CHANGES, OR WITHDRAWAL WITHOUT NOTICE

ZEHR



### MARY

SUITE 2B (BF) FLOORS 2-6

2 BEDROOM + DEN 2 BATHROOM INDOOR LIVING 961 SQFT

BALCONY FLOORS 2-6 80 SQFT



#### STRIDELIVING.CA





E.O.&E. ALL MATERIAL PRESENTED HEREIN IS INTENDED FOR INFORMATION PURPOSES ONLY. WHILE THIS INFORMATION IS BELIEVED TO BE CORRECT IT IS REPRESENTED SUBJECT TO ERRORS, OMISSIONS, CHANGES, OR WITHDRAWAL WITHOUT NOTICE



STRIDELIVING.CA

E. 0. & E. ALL MATERIAL PRESENTED HEREIN IS INTENDED FOR INFORMATION PURPOSES ONLY. WHILE THIS INFORMATION IS BELIEVED TO BE CORRECT IT IS REPRESENTED SUBJECT TO ERRORS, OMISSIONS, CHANGES, OR WITHDRAWAL WITHOUT NOTICE.

TRILLIUMWEST