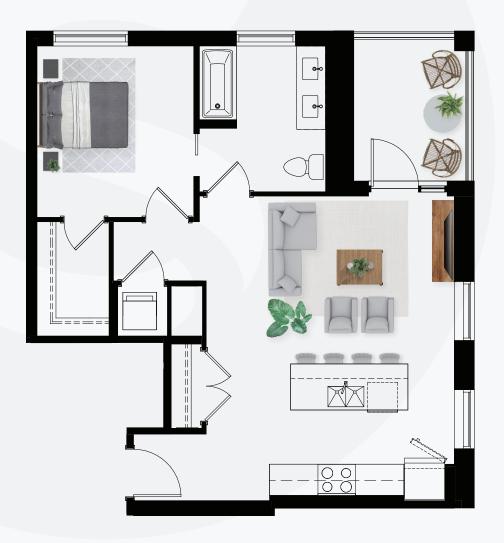

### WILLIAM

SUITE 1B FLOORS 1 - 6

1 BEDROOM 1 BATHROOM INDOOR LIVING 689 SQFT

JULIET BALCONY FLOORS 1-6

FLOORS 2 - 6

TRILLIUMW