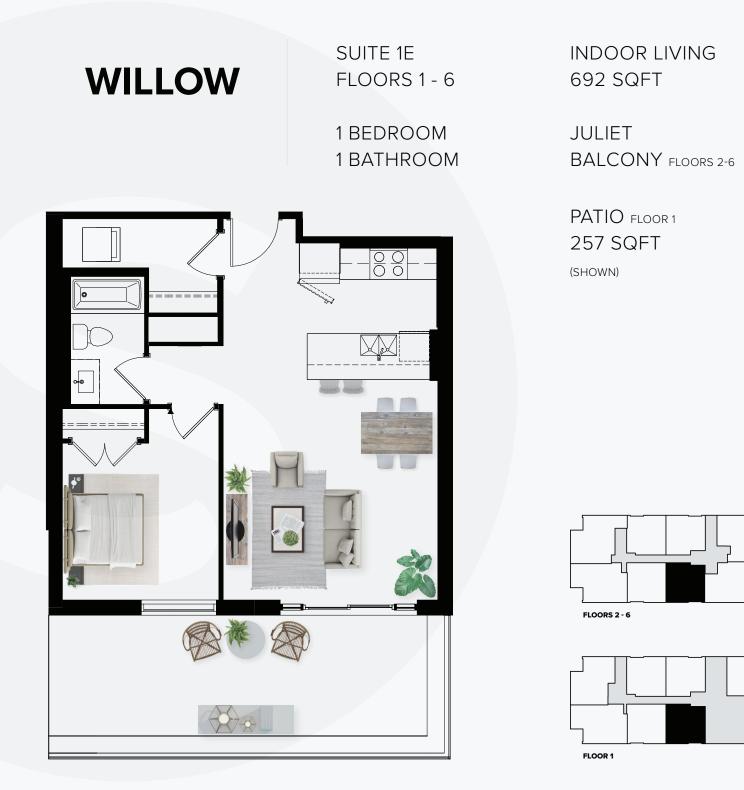

### STRIDELIVING.CA

ZEHR

SUITE 1C FLOORS 2 - 6

1 BEDROOM 1 BATHROOM INDOOR LIVING 786 SQFT

BALCONY FLOORS 2-6 80 SQFT