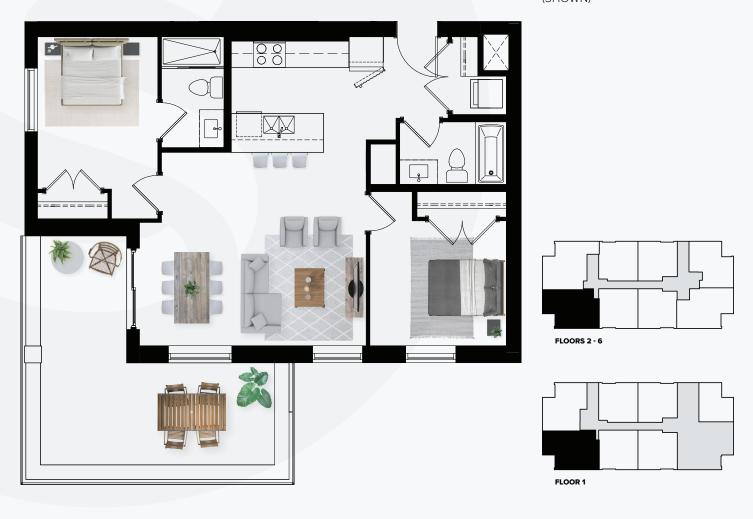

### STRIDELIVING.CA

ZEHR

SUITE 1C FLOORS 2 - 6

1 BEDROOM 1 BATHROOM INDOOR LIVING 786 SQFT

BALCONY FLOORS 2-6 80 SQFT