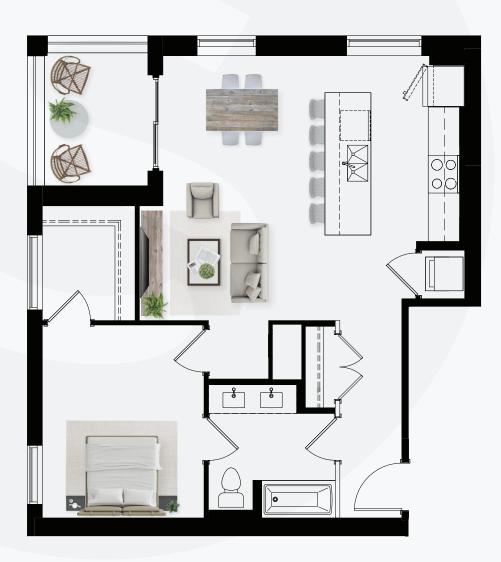

### HERBERT

SUITE 1D FLOOR 1

1 BEDROOM 1 BATHROOM INDOOR LIVING 841 SQFT

BALCONY FLOOR 1 80 SQFT

FLOOR 1