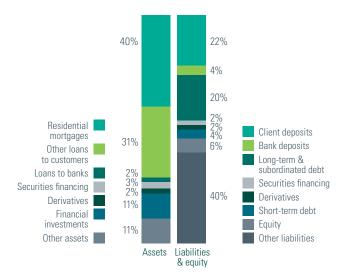

### **Balance sheet composition at 31 December 2018**

The balance sheet composition reflects the bank's moderate risk profile. Some characteristics that limit risk in the balance sheet are:

- Loan portfolio matched by deposits, long-term debt and equity:
- Strong focus on collateralised lending;
- Limited market risk and trading portfolios;
- Moderate risk delivering attractive results and high capital returns of at least 10%;
- Strong capital positions reflected in a CET1 ratio of at least 13.5%1 and a leverage ratio of at least 4%;
- Strategic focus on limiting LtD ratio by diversifying the funding structure and maintaining LtD at < 125%;</li>
- Sufficient liquidity buffers to survive 6 months of severe stress.