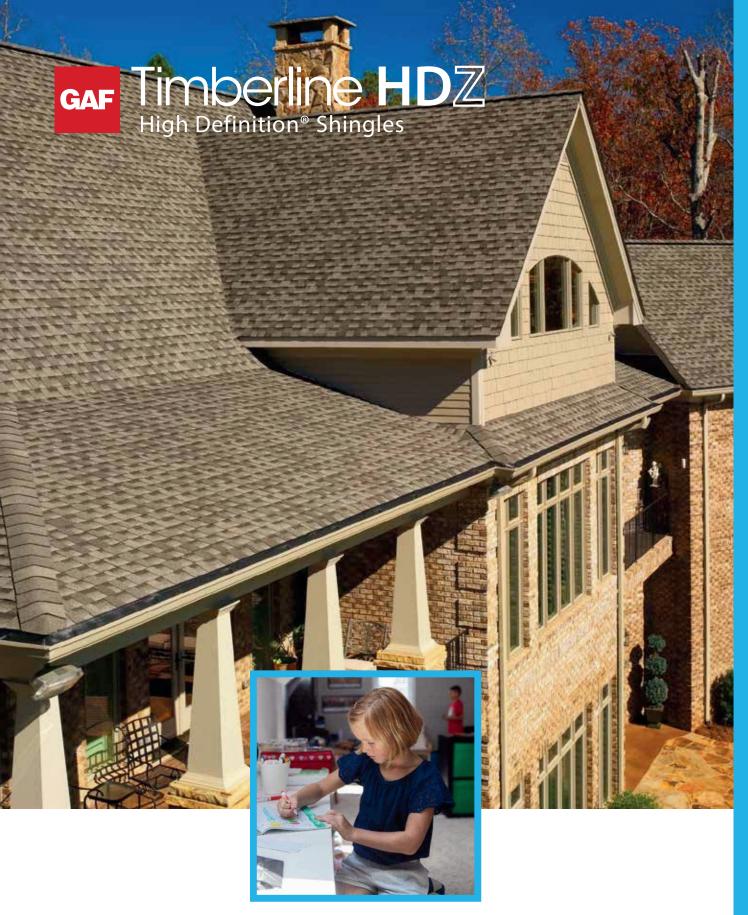

Millions of families have found shelter and peace of mind under a Timberline® roof

## **Benefits**

- LayerLock<sup>™</sup> Technology Proprietary technology mechanically fuses the common bond between overlapping shingle layers.
- Upto 99.9% nailing accuracy —
  The StrikeZone™ nailing area is so easy to hit
  that a roofer placed 999 out of 1,000 nails
  correctly in our test.¹ shingle layer.
- Our legendary Dura Grip™ Sealant pairs with the smooth microgranule surface of the StrikeZone™ nailing area for fast tack. Then, an asphalt-to-asphalt monolithic bond cures for durability, strength, and exceptional wind uplift performance.
- Perfect Finishing Touch For the best look, use TimberTex® Premium Ridge Cap Shingles or TimberCrest™ Premium SBS-Modified Ridge Cap Shingles.

## **Available Colours:**

Barkwood

Authorized Roofing Partner

- StainGuard<sup>®</sup> Algae protection Helps protect the beauty of your roof against unsightly blue-green algae discoloration.<sup>2</sup>
- High Performance Designed with Advanced Protection® Shingle Technology
- Seamless compatibility The new Timberline™ HDZ® Shingles are compatible with traditional Timberline HD® Shingles for the same look and feel homewoners and contractors rely on for beauty and endurance.