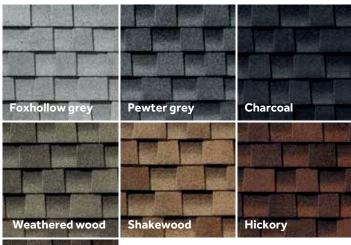

## **Available Colours:**

Barkwood

Authorized Roofing Partner

- StainGuard<sup>®</sup> Algae protection Helps protect the beauty of your roof against unsightly blue-green algae discoloration.<sup>2</sup>
- High Performance Designed with Advanced Protection® Shingle Technology
- Seamless compatibility The new Timberline™ HDZ® Shingles are compatible with traditional Timberline HD® Shingles for the same look and feel homewoners and contractors rely on for beauty and endurance.