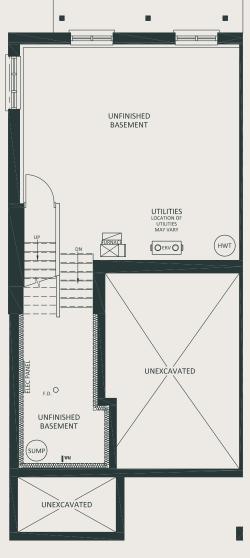

## THE CLOVER

## LOTS 37, 42, 43, 48, 49, 54, 55, 60, 61, 66, 67, 72

## TRADITIONAL TOWNHOME

END UNIT







BASEMENT









FINISHED LIVING SPACE: 1,608 SQ FT





## SECOND FLOOR



All drawings and renderings are an artist's concept and may vary slightly from the final product. E. & O.E. Actual usable floor space may vary from stated area, and square footage has been calculated based on usable living space according to the Tarion rules. Home plan placement is pre-determined by Site Plan Approval with the City of London, layout may be reverse of the floorplans showing. Drawings may show optional features which may not be included in the base price.