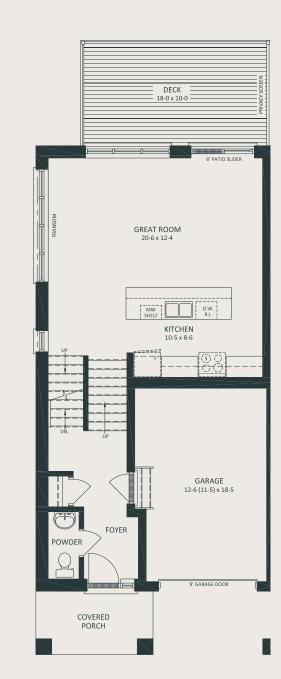

## THE CLOVER

## LOTS 37, 42, 43, 48, 49, 54, 55, 60, 61, 66, 67, 72

## TRADITIONAL TOWNHOME

END UNIT

BASEMENT

FINISHED LIVING SPACE: 1,608 SQ FT