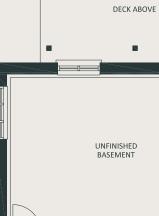

## THE CLOVER

## LOTS 37, 42, 43, 48, 49, 54, 55, 60, 61, 66, 67, 72

## TRADITIONAL TOWNHOME

END UNIT







BASEMENT









FINISHED LIVING SPACE: 1,608 SQ FT





## SECOND FLOOR



All drawings and renderings are an artist's concept and may vary slightly from the final product. E. & O.E. Actual usable floor space may vary from stated area, and square footage has been calculated based on usable living space according to the Tarion rules. Home plan placement is pre-determined by Site Plan Approval with the City of London, layout may be reverse of the floorplans showing. Drawings may show optional features which may not be included in the base price.