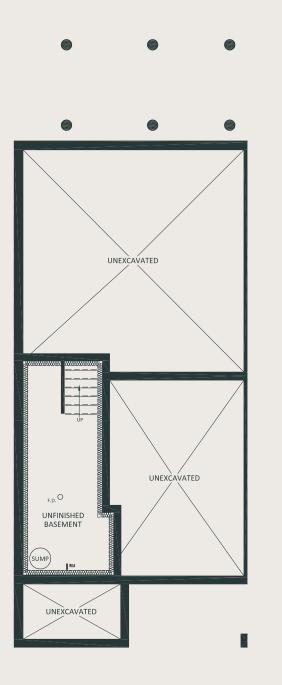

## THE CLOVER

## LOTS 37, 42, 43, 48, 49, 54, 55, 60, 61, 66, 67, 72

## TRADITIONAL TOWNHOME

END UNIT







BASEMENT









FINISHED LIVING SPACE: 1,608 SQ FT





## SECOND FLOOR



All drawings and renderings are an artist's concept and may vary slightly from the final product. E. & O.E. Actual usable floor space may vary from stated area, and square footage has been calculated based on usable living space according to the Tarion rules. Home plan placement is pre-determined by Site Plan Approval with the City of London, layout may be reverse of the floorplans showing. Drawings may show optional features which may not be included in the base price.