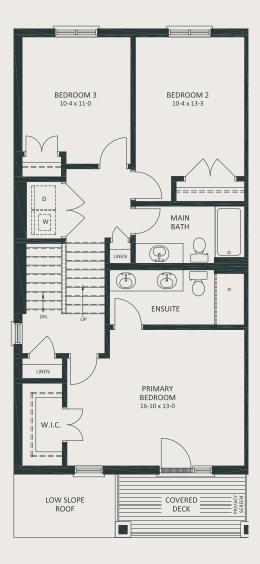

## SECOND FLOOR

All drawings and renderings are an artist's concept and may vary slightly from the final product. E. & O.E. Actual usable floor space may vary from stated area, and square footage has been calculated based on usable living space according to the Tarion rules. Home plan placement is pre-determined by Site Plan Approval with the City of London, layout may be reverse of the floorplans showing. Drawings may show optional features which may not be included in the base price.