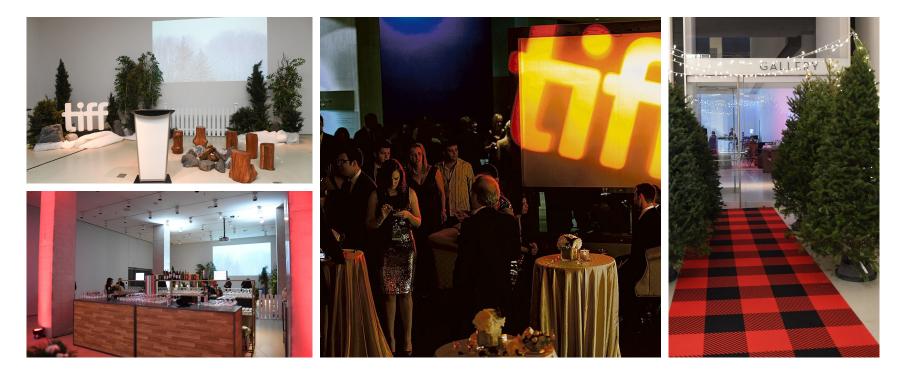

## The TIFF Gallery in action\*

\*Not representative of 2020 winter holiday-themed decor.