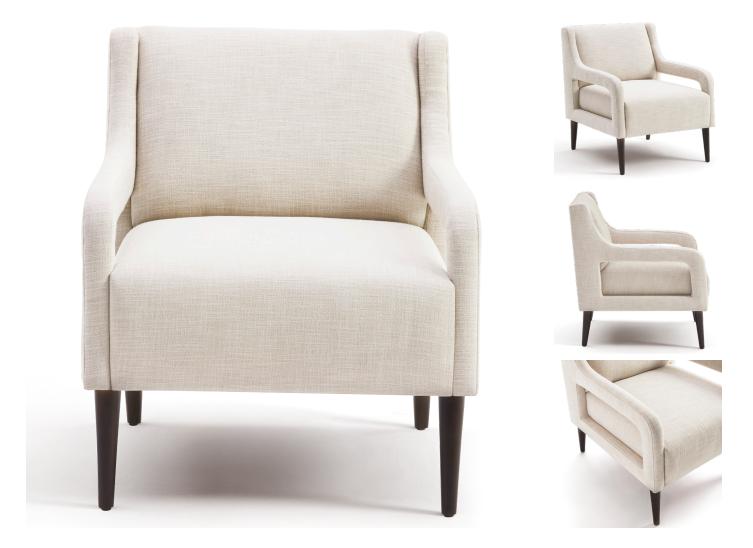

## HELGA LOUNGE CHAIR

|              | ITEM NUMBER | W x D x H<br>(INCHES) | SOLID<br>(RAILROADED) | SOLID<br>(UP THE BOLT) | LEATHER SQ.<br>FT. REQ. |
|--------------|-------------|-----------------------|-----------------------|------------------------|-------------------------|
| LOUNGE CHAIR | CH-1626     | 28 x 30 x 33          | 6 YDS                 | 6 YDS                  | 90                      |

CH-1626 SEAT HEIGHT: 17" SEAT DEPTH: 21.5" ARM HEIGHT: 23" SEAT WIDTH: 24" SELECT WOOD FINISHES AVAILABLE

| FABRIC YARDAGE REQUIREMENTS | 5:    |                          |           |          |          |  |  |
|-----------------------------|-------|--------------------------|-----------|----------|----------|--|--|
|                             |       | RAILROADED / UP THE BOLT |           |          |          |  |  |
|                             | SOLID | 1-7.9"                   | 8-14.9"   | 15-27.9" | 28-36.9" |  |  |
| LOUNGE CHAIR                | 6 / 6 | 7 / 7                    | 7.5 / 7.5 | 8 / 8    | 9/9      |  |  |