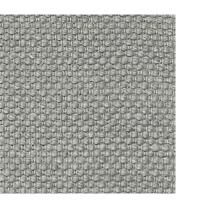

## BAILEY

THIS SOFT FLATWEAVE WITH A RICH BLEND OF MÉLANGE YARNS CREATES
DIMENSION AND NATURAL BEAUTY IN NEUTRAL COLORWAYS. BAILEY HAS A
BURIED LUREX YARN WOVEN THROUGHOUT FOR AN ELEGANT METALLIC ACCENT.
SELVEDGE HEM AT THE TOP AND BOTTOM.

BAILEY
Shown in Grey | 6x9