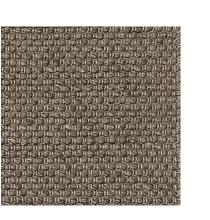

## BAILEY

THIS SOFT FLATWEAVE WITH A RICH BLEND OF MÉLANGE YARNS CREATES
DIMENSION AND NATURAL BEAUTY IN NEUTRAL COLORWAYS. BAILEY HAS A
BURIED LUREX YARN WOVEN THROUGHOUT FOR AN ELEGANT METALLIC ACCENT.
SELVEDGE HEM AT THE TOP AND BOTTOM.

## Sizes available:

• 6x9, 8x10, 9x12, 10x14 Custom sizes, made to order.

40% Cotton, 24% Wool, 24% Viscose, 12% Polyester Hand woven in India by artisans.

PARCHMENT

FLAX

GREY

SLATE

BARK