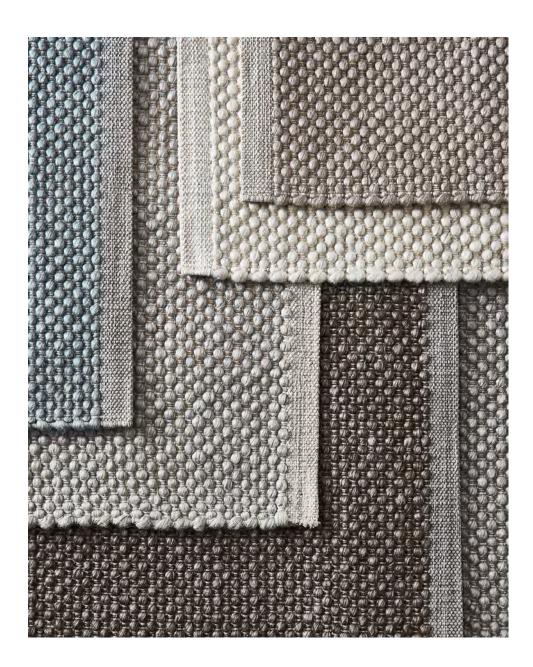

## BAILEY

THIS SOFT FLATWEAVE WITH A RICH BLEND OF MÉLANGE YARNS CREATES
DIMENSION AND NATURAL BEAUTY IN NEUTRAL COLORWAYS. BAILEY HAS A
BURIED LUREX YARN WOVEN THROUGHOUT FOR AN ELEGANT METALLIC ACCENT.
SELVEDGE HEM AT THE TOP AND BOTTOM.

## Sizes available:

• 6x9, 8x10, 9x12, 10x14 Custom sizes, made to order.

40% Cotton, 24% Wool, 24% Viscose, 12% Polyester Hand woven in India by artisans.

PARCHMENT

FLAX

GREY

SLATE

BARK