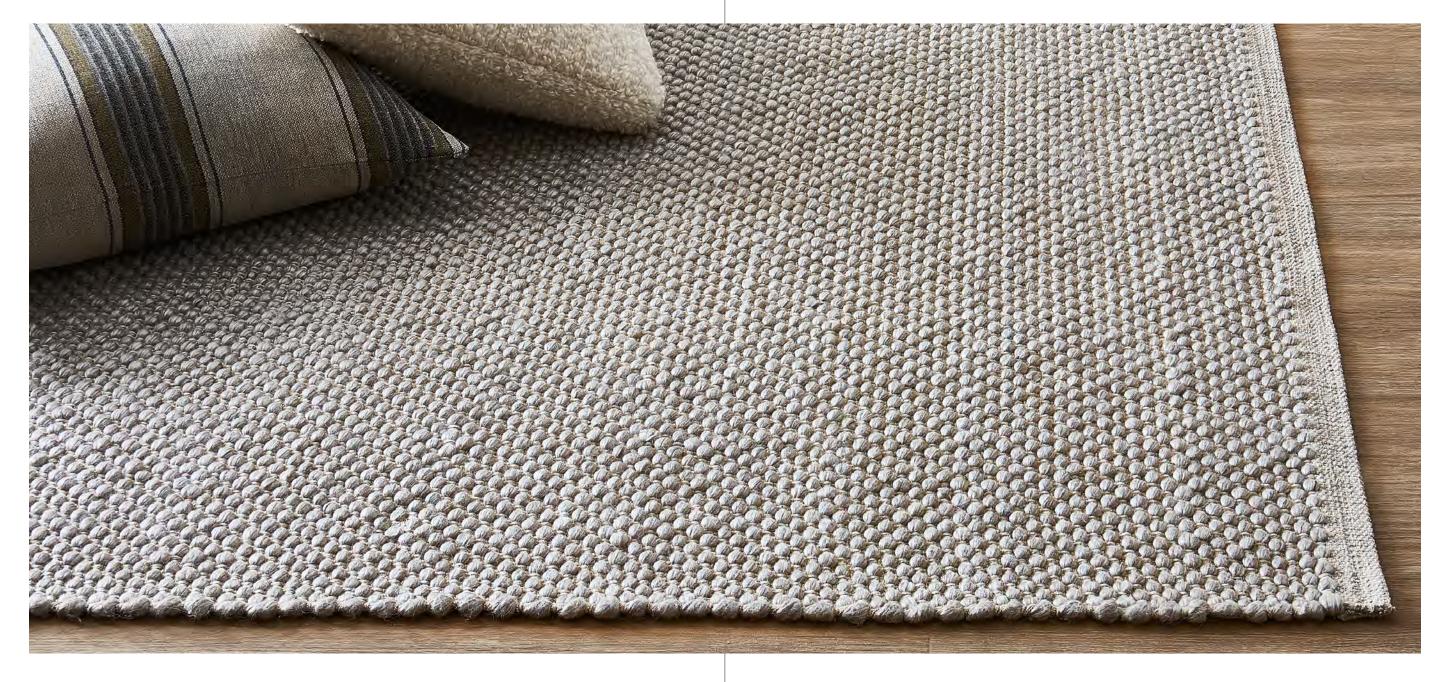

## BAILEY

THIS SOFT FLATWEAVE WITH A RICH BLEND OF MÉLANGE YARNS CREATES
DIMENSION AND NATURAL BEAUTY IN NEUTRAL COLORWAYS. BAILEY HAS A
BURIED LUREX YARN WOVEN THROUGHOUT FOR AN ELEGANT METALLIC ACCENT.
SELVEDGE HEM AT THE TOP AND BOTTOM.

BAILEY
Shown in Grey | 6x9