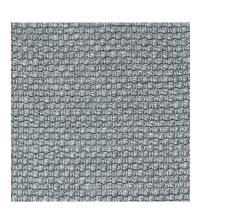

## BAILEY

THIS SOFT FLATWEAVE WITH A RICH BLEND OF MÉLANGE YARNS CREATES
DIMENSION AND NATURAL BEAUTY IN NEUTRAL COLORWAYS. BAILEY HAS A
BURIED LUREX YARN WOVEN THROUGHOUT FOR AN ELEGANT METALLIC ACCENT.
SELVEDGE HEM AT THE TOP AND BOTTOM.

BAILEY
Shown in Grey | 6x9