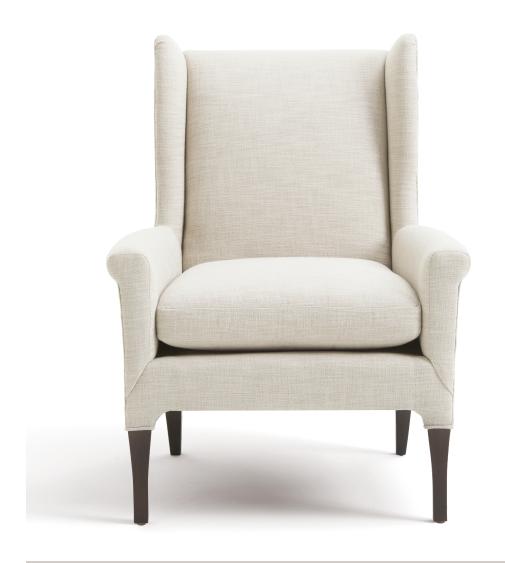

## **DEVON WING CHAIR**

ITEM NUMBER  $W \times D \times H$ SOLID (INCHES) (RAILROADED) (UP THE BOLT)

FT. REQ.

WING CHAIR CH-1627 29.5 x 33 x 40 6 YDS 6 YDS 105

CH-1627

SEAT HEIGHT: 18.5"

SEAT DEPTH: 21.5"

ARM HEIGHT: 23"

SEAT WIDTH: 21.5"

SELECT WOOD FINISHES & NAILHEADS AVAILABLE

LEATHER SQ.

| FABRIC YARDAGE REQUIREMENT | S:                       |        |           |          |          |
|----------------------------|--------------------------|--------|-----------|----------|----------|
|                            | RAILROADED / UP THE BOLT |        |           |          |          |
|                            | SOLID                    | 1-7.9" | 8-14.9"   | 15-27.9" | 28-36.9" |
| WING CHAIR                 | 6/6                      | 7 / 7  | 7.5 / 7.5 | 8 / 8    | 9 / 9    |
|                            |                          |        |           |          |          |
| NAILHEAD PLACEMENT:        |                          |        |           |          |          |
| AROUND BASE                |                          |        |           |          |          |
|                            |                          |        |           |          |          |
| WEIGHT:                    |                          |        |           |          |          |
| WING CHAIR                 | 80 LBS                   |        |           |          |          |
|                            |                          |        |           |          |          |
| NOTES:                     |                          |        |           |          |          |
|                            |                          |        |           |          |          |
|                            |                          |        |           |          |          |
|                            |                          |        |           |          |          |
|                            |                          |        |           |          |          |
|                            |                          |        |           |          |          |
|                            |                          |        |           |          |          |
|                            |                          |        |           |          |          |
|                            |                          |        |           |          |          |
|                            |                          |        |           |          |          |
|                            |                          |        |           |          |          |
|                            |                          |        |           |          |          |
|                            |                          |        |           |          |          |
|                            |                          |        |           |          |          |
|                            |                          |        |           |          |          |
|                            |                          |        |           |          |          |
|                            |                          |        |           |          |          |
|                            |                          |        |           |          |          |
|                            |                          |        |           |          |          |
|                            |                          |        |           |          |          |