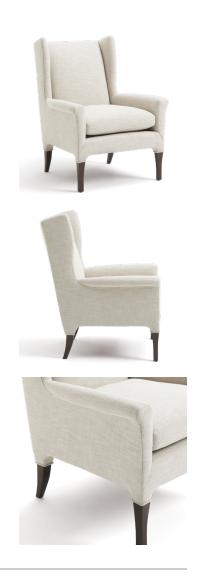

## **DEVON WING CHAIR**

ITEM NUMBER  $W \times D \times H$ SOLID (INCHES) (RAILROADED) (UP THE BOLT)

FT. REQ.

WING CHAIR CH-1627 29.5 x 33 x 40 6 YDS 6 YDS 105

CH-1627

SEAT HEIGHT: 18.5"

SEAT DEPTH: 21.5"

ARM HEIGHT: 23"

SEAT WIDTH: 21.5"

SELECT WOOD FINISHES & NAILHEADS AVAILABLE

LEATHER SQ.

| FABRIC YARDAGE REQUIREMENT | S:                       |        |           |          |          |
|----------------------------|--------------------------|--------|-----------|----------|----------|
|                            | RAILROADED / UP THE BOLT |        |           |          |          |
|                            | SOLID                    | 1-7.9" | 8-14.9"   | 15-27.9" | 28-36.9" |
| WING CHAIR                 | 6/6                      | 7 / 7  | 7.5 / 7.5 | 8 / 8    | 9 / 9    |
|                            |                          |        |           |          |          |
| NAILHEAD PLACEMENT:        |                          |        |           |          |          |
| AROUND BASE                |                          |        |           |          |          |
|                            |                          |        |           |          |          |
| WEIGHT:                    |                          |        |           |          |          |
| WING CHAIR                 | 80 LBS                   |        |           |          |          |
|                            |                          |        |           |          |          |
| NOTES:                     |                          |        |           |          |          |
|                            |                          |        |           |          |          |
|                            |                          |        |           |          |          |
|                            |                          |        |           |          |          |
|                            |                          |        |           |          |          |
|                            |                          |        |           |          |          |
|                            |                          |        |           |          |          |
|                            |                          |        |           |          |          |
|                            |                          |        |           |          |          |
|                            |                          |        |           |          |          |
|                            |                          |        |           |          |          |
|                            |                          |        |           |          |          |
|                            |                          |        |           |          |          |
|                            |                          |        |           |          |          |
|                            |                          |        |           |          |          |
|                            |                          |        |           |          |          |
|                            |                          |        |           |          |          |
|                            |                          |        |           |          |          |
|                            |                          |        |           |          |          |
|                            |                          |        |           |          |          |