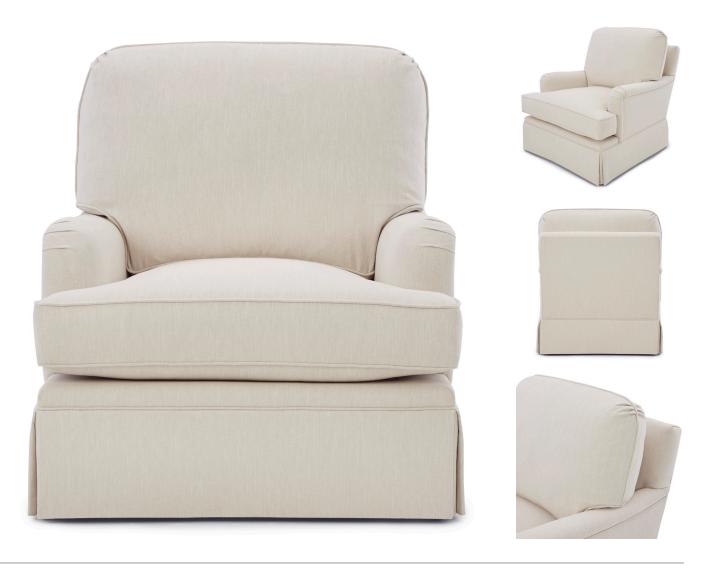

## KINCAID LOUNGE CHAIR WITH SKIRT

ITEM NUMBER W x I

W x D x H SOLID (INCHES) (RAILROAD

SOLID SOLID (RAILROADED) (UP THE BOLT)

SKIRTED LOUNGE CHAIR

CH-3255-02

35 x 39 x 39

9.5 YDS

10.5 YDS

CH-3255-02

SEAT HEIGHT: 20.5"

SEAT DEPTH: 22" ARM HEIGHT: 24"

SEAT WIDTH: 23.5"

DECORATIVE TRIM AVAILABLE

ADDITIONAL NOTES: LOUNGE CHAIR WITH LEGS AVAILABLE

| FABRIC YARDAGE REQUIREMENTS:         |                          |             |           |           |           |
|--------------------------------------|--------------------------|-------------|-----------|-----------|-----------|
|                                      | RAILROADED / UP THE BOLT |             |           |           |           |
|                                      | SOLID                    | 1-7.9"      | 8-14.9"   | 15-27.9"  | 28-36.9"  |
| SKIRTED LOUNGE CHAIR                 | 9.5 / 10.5               | 10.5 / 12.5 | 11.5 / 13 | 12 / 14.5 | 13 / 15.5 |
|                                      |                          |             |           |           |           |
| DECORATIVE TRIM PLACEMENT:           |                          |             |           |           |           |
| AROUND SKIRT, FLUSH TO BOTTOM HEM    |                          |             |           |           |           |
|                                      |                          |             |           |           |           |
| DECORATIVE TRIM YARDAGE REQUIREMENT: |                          |             |           |           |           |
| 5 YDS                                |                          |             |           |           |           |
|                                      |                          |             |           |           |           |
| WEIGHT:                              |                          |             |           |           |           |
| SKIRTED LOUNGE CHAIR                 | 90 LBS                   |             |           |           |           |
|                                      |                          |             |           |           |           |
| NOTES:                               |                          |             |           |           |           |
|                                      |                          |             |           |           |           |
|                                      |                          |             |           |           |           |
|                                      |                          |             |           |           |           |
|                                      |                          |             |           |           |           |
|                                      |                          |             |           |           |           |
|                                      |                          |             |           |           |           |
|                                      |                          |             |           |           |           |
|                                      |                          |             |           |           |           |
|                                      |                          |             |           |           |           |
|                                      |                          |             |           |           |           |
|                                      |                          |             |           |           |           |
|                                      |                          |             |           |           |           |
|                                      |                          |             |           |           |           |
|                                      |                          |             |           |           |           |
|                                      |                          |             |           |           |           |
|                                      |                          |             |           |           |           |
|                                      |                          |             |           |           |           |