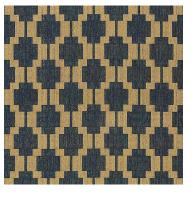

## KALADIN

THIS STEPPED DIAMOND PATTERN OFFERS A BOLD, GRAPHIC DESIGN CREATED IN A CASUAL, RELAXED FLATWEAVE CONSTRUCTION.

KALADIN'S CHARMING DESIGN IS HAND-LOOMED IN 100% WOOL.

Vacuum regularly and thoroughly; a suction vacuum is preferred. If vacuum has a beater bar, make sure the setting is high enough to avoid damaging the rug.

9303 EAST 46TH STREET · TULSA, OKLAHOMA 74145 · PH: 833-662-7043 · FAX: 800-888-7171

FABRICUT.COM · RUGS@FABRICUT.COM

KALADIN
Shown in Granite

FLAX GRANITE HONEYCOMB