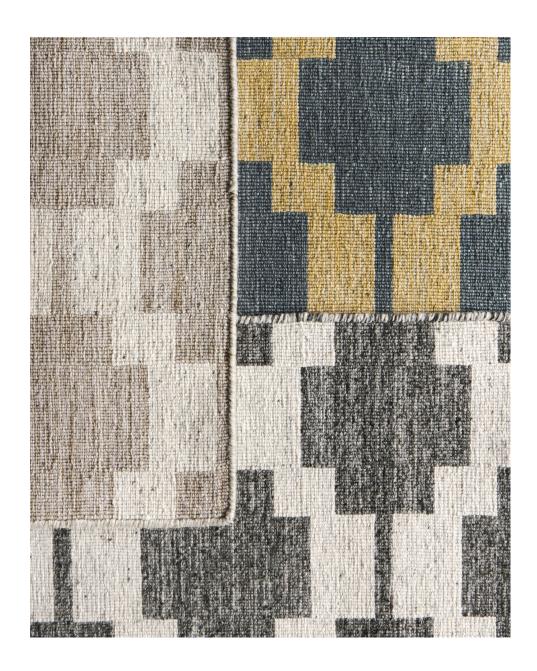

## KALADIN

THIS STEPPED DIAMOND PATTERN OFFERS A BOLD, GRAPHIC DESIGN CREATED IN A CASUAL, RELAXED FLATWEAVE CONSTRUCTION.

KALADIN'S CHARMING DESIGN IS HAND-LOOMED IN 100% WOOL.

Vacuum regularly and thoroughly; a suction vacuum is preferred. If vacuum has a beater bar, make sure the setting is high enough to avoid damaging the rug.

## Sizes available:

• 6x9, 8x10, 9x12, 10x14 Custom sizes, made to order.

100% Wool Hand-woven in India by artisans