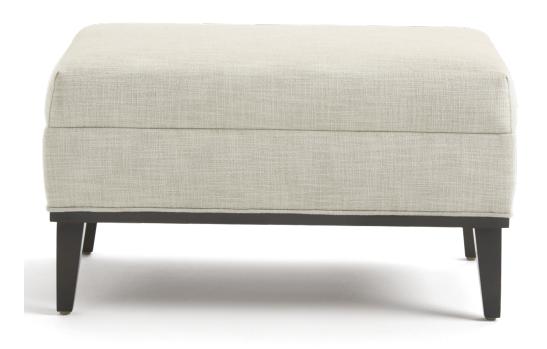

## FABRICUT°

FURNITURE

**WEBSTER OTTOMAN** 

**OTTOMAN** OT-1622 30 x 17.5 x 16 2.5 YDS 2.5 YDS 40

SELECT WOOD FINISHES, NAILHEADS & DECORATIVE TRIM AVAILABLE

| FABRIC YARDAGE REQUIREME    | NTS:         |                          |         |           |          |  |
|-----------------------------|--------------|--------------------------|---------|-----------|----------|--|
|                             |              | RAILROADED / UP THE BOLT |         |           |          |  |
|                             | SOLID        | 1-7.9"                   | 8-14.9" | 15-27.9"  | 28-36.9" |  |
| OTTOMAN                     | 2.5 / 2.5    | 3 / 3                    | 3/3     | 3.5 / 3.5 | 4 / 4    |  |
|                             |              |                          |         |           |          |  |
| NAILHEAD PLACEMENT:         |              |                          |         |           |          |  |
| AROUND BASE; IN PLACE OF WE | LT           |                          |         |           |          |  |
|                             |              |                          |         |           |          |  |
| DECORATIVE TRIM PLACEMEN    | IT:          |                          |         |           |          |  |
| AROUND BASE                 |              |                          |         |           |          |  |
| DECORATIVE TRIM VARRACE     | DECUIDEMENT  |                          |         |           |          |  |
| DECORATIVE TRIM YARDAGE I   | REQUIREMENT: |                          |         |           |          |  |
| 3.5 YDS                     |              |                          |         |           |          |  |
| WEIGHT:                     |              |                          |         |           |          |  |
| OTTOMAN                     | 25 LBS       |                          |         |           |          |  |
| 0110111111                  | 23 253       |                          |         |           |          |  |
| NOTES:                      |              |                          |         |           |          |  |
|                             |              |                          |         |           |          |  |
|                             |              |                          |         |           |          |  |
|                             |              |                          |         |           |          |  |
|                             |              |                          |         |           |          |  |
|                             |              |                          |         |           |          |  |
|                             |              |                          |         |           |          |  |
|                             |              |                          |         |           |          |  |
|                             |              |                          |         |           |          |  |
|                             |              |                          |         |           |          |  |
|                             |              |                          |         |           |          |  |
|                             |              |                          |         |           |          |  |
|                             |              |                          |         |           |          |  |
|                             |              |                          |         |           |          |  |