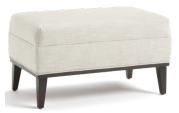

## FABRICUT°

FURNITURE

**WEBSTER OTTOMAN** 

**OTTOMAN** OT-1622 30 x 17.5 x 16 2.5 YDS 2.5 YDS 40

SELECT WOOD FINISHES, NAILHEADS & DECORATIVE TRIM AVAILABLE

| FABRIC YARDAGE REQUIREME    | NTS:         |                          |         |           |          |  |
|-----------------------------|--------------|--------------------------|---------|-----------|----------|--|
|                             |              | RAILROADED / UP THE BOLT |         |           |          |  |
|                             | SOLID        | 1-7.9"                   | 8-14.9" | 15-27.9"  | 28-36.9" |  |
| OTTOMAN                     | 2.5 / 2.5    | 3 / 3                    | 3/3     | 3.5 / 3.5 | 4 / 4    |  |
|                             |              |                          |         |           |          |  |
| NAILHEAD PLACEMENT:         |              |                          |         |           |          |  |
| AROUND BASE; IN PLACE OF WE | LT           |                          |         |           |          |  |
|                             |              |                          |         |           |          |  |
| DECORATIVE TRIM PLACEMEN    | IT:          |                          |         |           |          |  |
| AROUND BASE                 |              |                          |         |           |          |  |
| DECORATIVE TRIM VARRACE     | DECUIDEMENT  |                          |         |           |          |  |
| DECORATIVE TRIM YARDAGE I   | REQUIREMENT: |                          |         |           |          |  |
| 3.5 YDS                     |              |                          |         |           |          |  |
| WEIGHT:                     |              |                          |         |           |          |  |
| OTTOMAN                     | 25 LBS       |                          |         |           |          |  |
| 0110111111                  | 23 253       |                          |         |           |          |  |
| NOTES:                      |              |                          |         |           |          |  |
|                             |              |                          |         |           |          |  |
|                             |              |                          |         |           |          |  |
|                             |              |                          |         |           |          |  |
|                             |              |                          |         |           |          |  |
|                             |              |                          |         |           |          |  |
|                             |              |                          |         |           |          |  |
|                             |              |                          |         |           |          |  |
|                             |              |                          |         |           |          |  |
|                             |              |                          |         |           |          |  |
|                             |              |                          |         |           |          |  |
|                             |              |                          |         |           |          |  |
|                             |              |                          |         |           |          |  |
|                             |              |                          |         |           |          |  |