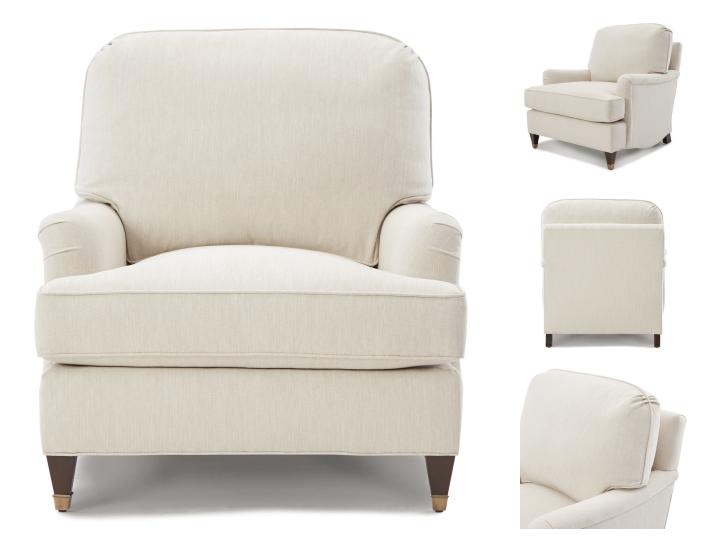

# KINCAID LOUNGE CHAIR WITH LEGS

|              | ITEM NUMBER | W x D x H<br>(INCHES) | SOLID<br>(RAILROADED) | SOLID<br>(UP THE BOLT) | LEATHER SQ.<br>FT. REQ. |
|--------------|-------------|-----------------------|-----------------------|------------------------|-------------------------|
| LOUNGE CHAIR | CH-3255-01  | 35 x 39 x 39          | 8 YDS                 | 9.5 YDS                | 128                     |

CH-3255-01 SEAT HEIGHT: 20.5" SEAT DEPTH: 22" ARM HEIGHT: 24" SEAT WIDTH: 23.5" SELECT WOOD FINISHES, METAL FINISHES, NAILHEADS & DECORATIVE TRIM AVAILABLE

ADDITIONAL NOTES: SKIRTED LOUNGE CHAIR AVAILABLE