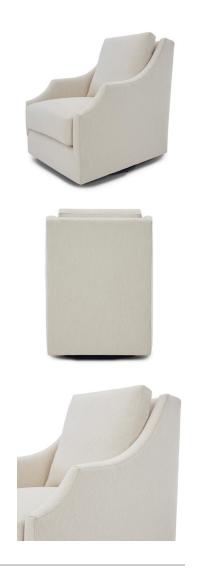

## ISLA SWIVEL CHAIR

ITEM NUMBER W x D x H SOLID SOLID LEATHER SQ. (INCHES) (RAILROADED) (UP THE BOLT) FT. REQ.

**SWIVEL CHAIR** CH-435-SW 29.5 x 35.5 x 36 7.5 YDS 8 YDS 122

CH-435-SW SEAT HEIGHT: 19" SEAT DEPTH: 22"

ARM HEIGHT: 24.5" SEAT WIDTH: 22.5" NAILHEADS & DECORATIVE TRIM AVAILABLE

| FABRIC YARDAGE REQUIREMENTS: |                          |         |          |             |           |
|------------------------------|--------------------------|---------|----------|-------------|-----------|
|                              | RAILROADED / UP THE BOLT |         |          |             |           |
|                              | SOLID                    | 1-7.9"  | 8-14.9"  | 15-27.9"    | 28-36.9"  |
| SWIVEL CHAIR                 | 7.5 / 8                  | 8 / 9.5 | 8.5 / 10 | 10.5 / 11.5 | 11.5 / 12 |
|                              |                          |         |          |             |           |
| NAILHEAD PLACEMENT:          |                          |         |          |             |           |
| AROUND BASE                  |                          |         |          |             |           |
|                              |                          |         |          |             |           |
| DECORATIVE TRIM PLACEMENT:   |                          |         |          |             |           |
| AROUND BASE                  |                          |         |          |             |           |
|                              |                          |         |          |             |           |
| WEIGHT:                      |                          |         |          |             |           |
| SWIVEL CHAIR                 | 95 LBS                   |         |          |             |           |
|                              |                          |         |          |             |           |
| NOTES:                       |                          |         |          |             |           |
|                              |                          |         |          |             |           |
|                              |                          |         |          |             |           |
|                              |                          |         |          |             |           |
|                              |                          |         |          |             |           |
|                              |                          |         |          |             |           |
|                              |                          |         |          |             |           |
|                              |                          |         |          |             |           |
|                              |                          |         |          |             |           |
|                              |                          |         |          |             |           |
|                              |                          |         |          |             |           |
|                              |                          |         |          |             |           |
|                              |                          |         |          |             |           |
|                              |                          |         |          |             |           |
|                              |                          |         |          |             |           |
|                              |                          |         |          |             |           |
|                              |                          |         |          |             |           |