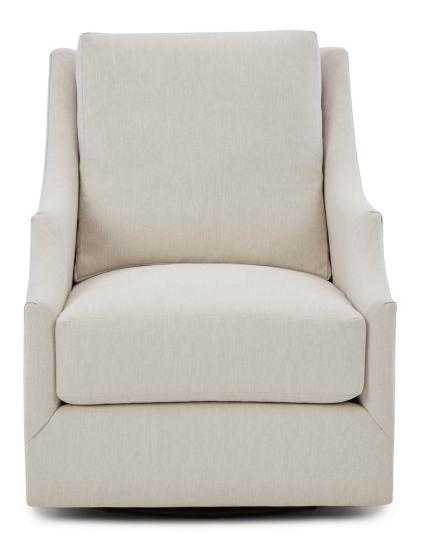

## ISLA SWIVEL CHAIR

ITEM NUMBER W x D x H SOLID SOLID LEATHER SQ. (INCHES) (RAILROADED) (UP THE BOLT) FT. REQ.

**SWIVEL CHAIR** CH-435-SW 29.5 x 35.5 x 36 7.5 YDS 8 YDS 122

CH-435-SW SEAT HEIGHT: 19" SEAT DEPTH: 22"

ARM HEIGHT: 24.5" SEAT WIDTH: 22.5" NAILHEADS & DECORATIVE TRIM AVAILABLE

| FABRIC YARDAGE REQUIREMENTS: |                          |         |          |             |           |
|------------------------------|--------------------------|---------|----------|-------------|-----------|
|                              | RAILROADED / UP THE BOLT |         |          |             |           |
|                              | SOLID                    | 1-7.9"  | 8-14.9"  | 15-27.9"    | 28-36.9"  |
| SWIVEL CHAIR                 | 7.5 / 8                  | 8 / 9.5 | 8.5 / 10 | 10.5 / 11.5 | 11.5 / 12 |
|                              |                          |         |          |             |           |
| NAILHEAD PLACEMENT:          |                          |         |          |             |           |
| AROUND BASE                  |                          |         |          |             |           |
|                              |                          |         |          |             |           |
| DECORATIVE TRIM PLACEMENT:   |                          |         |          |             |           |
| AROUND BASE                  |                          |         |          |             |           |
|                              |                          |         |          |             |           |
| WEIGHT:                      |                          |         |          |             |           |
| SWIVEL CHAIR                 | 95 LBS                   |         |          |             |           |
|                              |                          |         |          |             |           |
| NOTES:                       |                          |         |          |             |           |
|                              |                          |         |          |             |           |
|                              |                          |         |          |             |           |
|                              |                          |         |          |             |           |
|                              |                          |         |          |             |           |
|                              |                          |         |          |             |           |
|                              |                          |         |          |             |           |
|                              |                          |         |          |             |           |
|                              |                          |         |          |             |           |
|                              |                          |         |          |             |           |
|                              |                          |         |          |             |           |
|                              |                          |         |          |             |           |
|                              |                          |         |          |             |           |
|                              |                          |         |          |             |           |
|                              |                          |         |          |             |           |
|                              |                          |         |          |             |           |
|                              |                          |         |          |             |           |