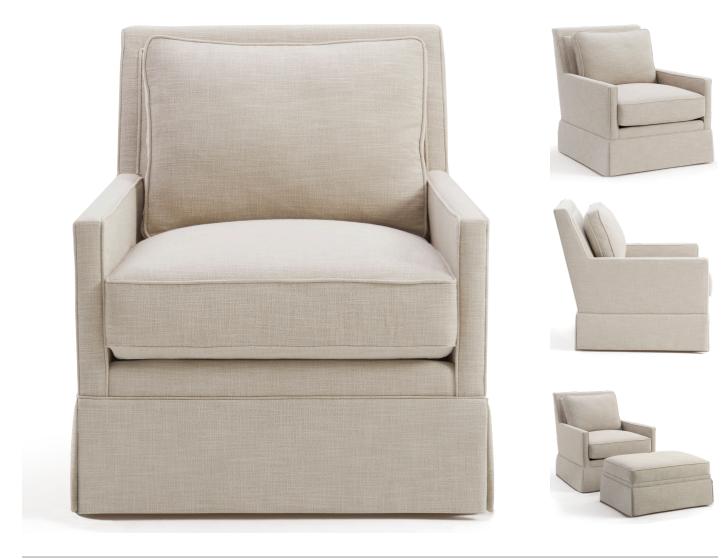

# TRUMAN LOUNGE CHAIR

|              | ITEM NUMBER | W x D x H<br>(INCHES) | SOLID<br>(RAILROADED) | SOLID<br>(UP THE BOLT) |
|--------------|-------------|-----------------------|-----------------------|------------------------|
| CHAIR        | CH-1609     | 32 x 38 x 35          | 9.5 YDS               | 9.5 YDS                |
| SWIVEL CHAIR | CH-1609-SW  | 32 x 38 x 35          | 9.5 YDS               | 9.5 YDS                |

 CH-1609
 CH-1609-SW

 SEAT HEIGHT: 19.5"
 SEAT HEIGHT: 19.5"

 SEAT DEPTH: 21"
 SEAT DEPTH: 21"

 ARM HEIGHT: 23"
 ARM HEIGHT: 23"

 SEAT WIDTH: 26.5"
 SEAT WIDTH: 26.5"

NAILHEADS & DECORATIVE TRIM AVAILABLE