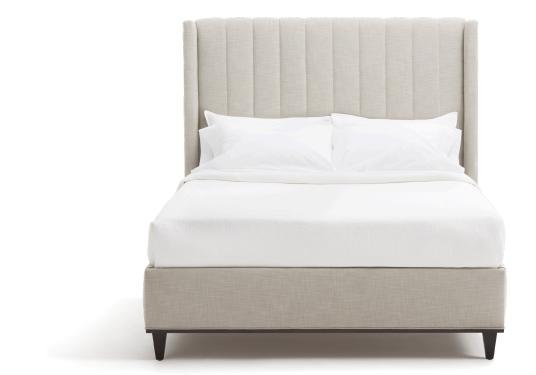

# **BLAKELY CHANNEL BACK BED**

| ITEM NUMBER  | W x D x H<br>(INCHES) | SOLID<br>(RAILROADED) | SOLID<br>(UP THE BOLT) | LEATHER SQ.<br>FT. REQ. |
|--------------|-----------------------|-----------------------|------------------------|-------------------------|
| ВЕ-1660-К-СН | 84 x 85.5 x 66        | 12 YDS                | 12 YDS                 | 190                     |
| ВЕ-1660-Q-СН | 67 x 85.5 x 66        | 10 YDS                | 10 YDS                 | 170                     |

SELECT WOOD FINISHES & NAILHEADS AVAILABLE

ADDITIONAL NOTES: ALL BEDS REQUIRE A BOX SPRING OR BED SLATS

SEE REVERSE SIDE FOR ADDITIONAL TECHNICAL SPECIFICATIONS