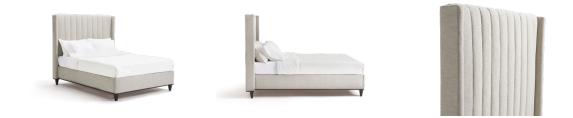

# **BLAKELY CHANNEL BACK BED**

| ITEM NUMBER  | W x D x H<br>(INCHES) | SOLID<br>(RAILROADED) | SOLID<br>(UP THE BOLT) | LEATHER SQ.<br>FT. REQ. |
|--------------|-----------------------|-----------------------|------------------------|-------------------------|
| ВЕ-1660-К-СН | 84 x 85.5 x 66        | 12 YDS                | 12 YDS                 | 190                     |
| ВЕ-1660-Q-СН | 67 x 85.5 x 66        | 10 YDS                | 10 YDS                 | 170                     |

SELECT WOOD FINISHES & NAILHEADS AVAILABLE

ADDITIONAL NOTES: ALL BEDS REQUIRE A BOX SPRING OR BED SLATS

SEE REVERSE SIDE FOR ADDITIONAL TECHNICAL SPECIFICATIONS