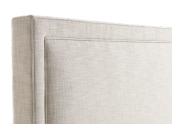

# FABRICUT°

FURNITURE









| 5 | IAN | LEY | RFD |  |
|---|-----|-----|-----|--|
|   |     |     |     |  |

|                 | ITEM NUMBER | W x D x H<br>(INCHES) | SOLID<br>(RAILROADED) | SOLID<br>(UP THE BOLT) | LEATHER SQ.<br>FT. REQ. |
|-----------------|-------------|-----------------------|-----------------------|------------------------|-------------------------|
| CALIFORNIA KING | BE-1665-CK  | 76 x 91 x 68          | 16 YDS                | 16 YDS                 | 210                     |
| KING            | BE-1665-K   | 80 x 87 x 68          | 15.5 YDS              | 15.5 YDS               | 210                     |
| QUEEN           | BE-1665-Q   | 64 x 87 x 68          | 13.5 YDS              | 13.5 YDS               | 180                     |
| FULL            | BE-1665-F   | 58 x 82 x 68