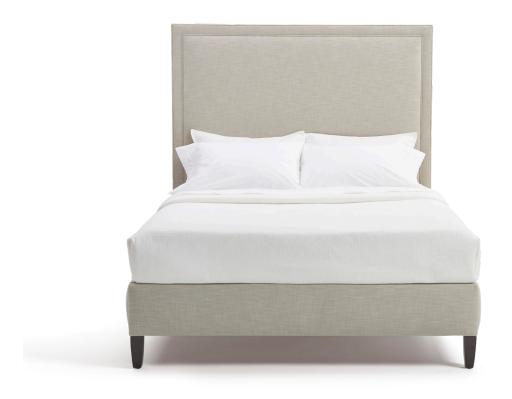

# FABRICUT°

FURNITURE

| 5 | IAN | LEY | RFD |  |
|---|-----|-----|-----|--|
|   |     |     |     |  |

|                 | ITEM NUMBER | W x D x H<br>(INCHES) | SOLID<br>(RAILROADED) | SOLID<br>(UP THE BOLT) | LEATHER SQ.<br>FT. REQ. |
|-----------------|-------------|-----------------------|-----------------------|------------------------|-------------------------|
| CALIFORNIA KING | BE-1665-CK  | 76 x 91 x 68          | 16 YDS                | 16 YDS                 | 210                     |
| KING            | BE-1665-K   | 80 x 87 x 68          | 15.5 YDS              | 15.5 YDS               | 210                     |
| QUEEN           | BE-1665-Q   | 64 x 87 x 68          | 13.5 YDS              | 13.5 YDS               | 180                     |
| FULL            | BE-1665-F   | 58 x 82 x 68          | 13 YDS                | 13 YDS                 | 170                     |
| TWIN            | BE-1665-T   | 43 x 82 x 68          | 10 YDS                | 10 YDS                 | 150                     |