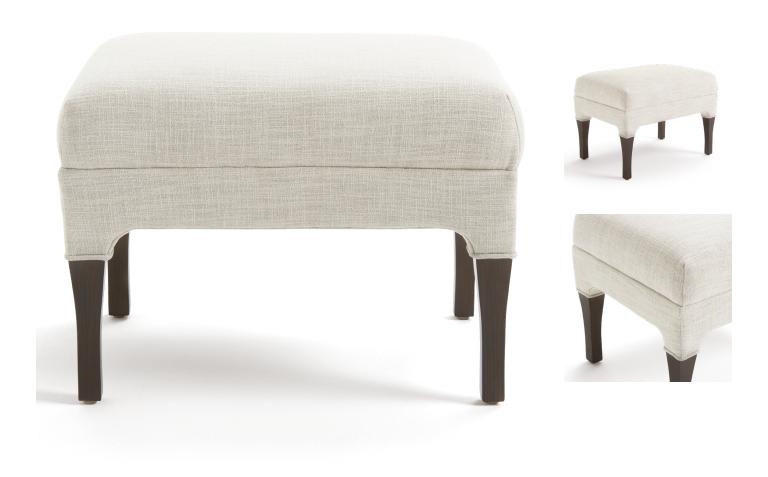

## $FABRICUT^{^{\circ}}$

FURNITURE

| DEVON OTTOMAN |             |                       |                       |                        |                         |
|---------------|-------------|-----------------------|-----------------------|------------------------|-------------------------|
|               | ITEM NUMBER | W x D x H<br>(INCHES) | SOLID<br>(RAILROADED) | SOLID<br>(UP THE BOLT) | LEATHER SQ.<br>FT. REQ. |
| OTTOMAN       | OT-1627     | 22.5 x 16 x 16        | 2 YDS                 | 2 YDS                  | 40                      |