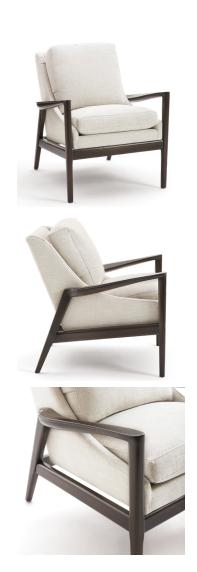

## FABRICUT°

FURNITURE

**REESE CHAIR** 

**CHAIR** CH-1621 30 x 33 x 33 5 YDS 5 YDS 90

CH-1621

SEAT HEIGHT: 20.5" SEAT DEPTH: 18" ARM HEIGHT: 24" SEAT WIDTH: 20.5" SELECT WOOD FINISHES AVAILABLE

| FABRIC YARDAGE REQUIREMENTS: |        |                          |         |          |           |  |
|------------------------------|--------|--------------------------|---------|----------|-----------|--|
|                              |        | RAILROADED / UP THE BOLT |         |          |           |  |
|                              | SOLID  | 1-7.9"                   | 8-14.9" | 15-27.9" | 28-36.9"  |  |
| CHAIR                        | 5 / 5  | 5.5 / 5.5                | 6/6     | 7 / 7    | 7.5 / 7.5 |  |
|                              |        |                          |         |          |           |  |
| WEIGHT:                      |        |                          |         |          |           |  |
| CHAIR                        | 60 LBS |                          |         |          |           |  |
| NOTES                        |        |                          |         |          |           |  |
| NOTES:                       |        |                          |         |          |           |  |
|                              |        |                          |         |          |           |  |
|                              |        |                          |         |          |           |  |
|                              |        |                          |         |          |           |  |
|                              |        |                          |         |          |           |  |
|                              |        |                          |         |          |           |  |
|                              |        |                          |         |          |           |  |
|                              |        |                          |         |          |           |  |
|                              |        |                          |         |          |           |  |
|                              |        |                          |         |          |           |  |
|                              |        |                          |         |          |           |  |
|                              |        |                          |         |          |           |  |
|                              |        |                          |         |          |           |  |
|                              |        |                          |         |          |           |  |
|                              |        |                          |         |          |           |  |
|                              |        |                          |         |          |           |  |
|                              |        |                          |         |          |           |  |
|                              |        |                          |         |          |           |  |
|                              |        |                          |         |          |           |  |
|                              |        |                          |         |          |           |  |
|                              |        |                          |         |          |           |  |
|                              |        |                          |         |          |           |  |
|                              |        |                          |         |          |           |  |