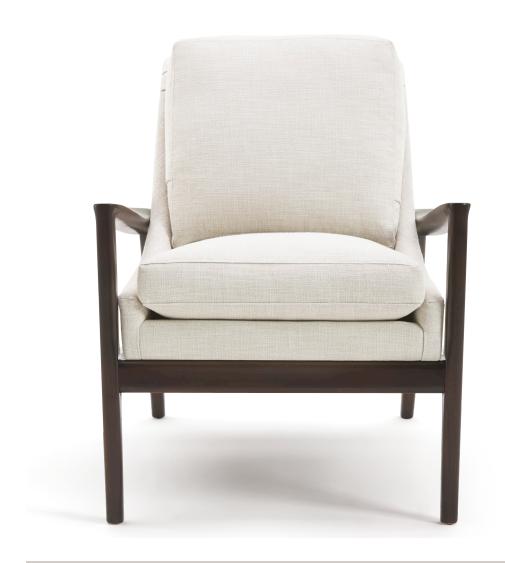

## FABRICUT°

FURNITURE

**REESE CHAIR** 

**CHAIR** CH-1621 30 x 33 x 33 5 YDS 5 YDS 90

CH-1621

SEAT HEIGHT: 20.5" SEAT DEPTH: 18" ARM HEIGHT: 24" SEAT WIDTH: 20.5" SELECT WOOD FINISHES AVAILABLE

| FABRIC YARDAGE REQUIREMENTS: |        |                          |         |          |           |  |
|------------------------------|--------|--------------------------|---------|----------|-----------|--|
|                              |        | RAILROADED / UP THE BOLT |         |          |           |  |
|                              | SOLID  | 1-7.9"                   | 8-14.9" | 15-27.9" | 28-36.9"  |  |
| CHAIR                        | 5 / 5  | 5.5 / 5.5                | 6/6     | 7 / 7    | 7.5 / 7.5 |  |
|                              |        |                          |         |          |           |  |
| WEIGHT:                      |        |                          |         |          |           |  |
| CHAIR                        | 60 LBS |                          |         |          |           |  |
| NOTES                        |        |                          |         |          |           |  |
| NOTES:                       |        |                          |         |          |           |  |
|                              |        |                          |         |          |           |  |
|                              |        |                          |         |          |           |  |
|                              |        |                          |         |          |           |  |
|                              |        |                          |         |          |           |  |
|                              |        |                          |         |          |           |  |
|                              |        |                          |         |          |           |  |
|                              |        |                          |         |          |           |  |
|                              |        |                          |         |          |           |  |
|                              |        |                          |         |          |           |  |
|                              |        |                          |         |          |           |  |
|                              |        |                          |         |          |           |  |
|                              |        |                          |         |          |           |  |
|                              |        |                          |         |          |           |  |
|                              |        |                          |         |          |           |  |
|                              |        |                          |         |          |           |  |
|                              |        |                          |         |          |           |  |
|                              |        |                          |         |          |           |  |
|                              |        |                          |         |          |           |  |
|                              |        |                          |         |          |           |  |
|                              |        |                          |         |          |           |  |
|                              |        |                          |         |          |           |  |
|                              |        |                          |         |          |           |  |