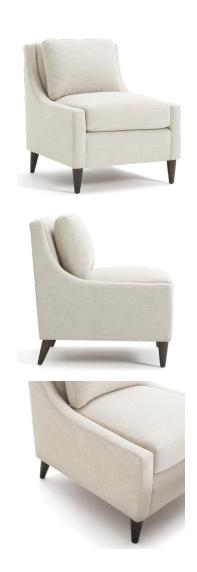

## FABRICUT°

FURNITURE

**DOREEN CHAIR** 

ITEM NUMBER W x D x H SOLID SOLID LEATHER SQ. (INCHES) (RAILROADED) (UP THE BOLT) FT. REQ.

**CHAIR** CH-1628 29 x 33 x 34 7 YDS 7 YDS 85

CH-1628

SEAT HEIGHT: 20" SEAT DEPTH: 19"

ARM HEIGHT: 19.5" SEAT WIDTH: 22" SELECT WOOD FINISHES, NAILHEADS & DECORATIVE TRIM AVAILABLE

ADDITIONAL NOTES: SWIVEL CHAIR AVAILABLE

| FABRIC YARDAGE REQUIREMENTS:         |                          |        |           |           |             |
|--------------------------------------|--------------------------|--------|-----------|-----------|-------------|
|                                      | RAILROADED / UP THE BOLT |        |           |           |             |
|                                      | SOLID                    | 1-7.9" | 8-14.9"   | 15-27.9"  | 28-36.9"    |
| CHAIR                                | 7 / 7                    | 8 / 8  | 8.5 / 8.5 | 9.5 / 9.5 | 10.5 / 10.5 |
|                                      |                          |        |           |           |             |
| NAILHEAD PLACEMENT:                  |                          |        |           |           |             |
| BASE / OUTSIDE ARM / OUTSIDE BACK    |                          |        |           |           |             |
|                                      |                          |        |           |           |             |
| DECORATIVE TRIM PLACEMENT:           |                          |        |           |           |             |
| AROUND BASE                          |                          |        |           |           |             |
|                                      |                          |        |           |           |             |
| DECORATIVE TRIM YARDAGE REQUIREMENT: |                          |        |           |           |             |
| 3.5 YDS                              |                          |        |           |           |             |
|                                      |                          |        |           |           |             |
| WEIGHT:                              |                          |        |           |           |             |
| CHAIR                                | 65 LBS                   |        |           |           |             |
|                                      |                          |        |           |           |             |
| NOTES:                               |                          |        |           |           |             |
|                                      |                          |        |           |           |             |
|                                      |                          |        |           |           |             |
|                                      |                          |        |           |           |             |
|                                      |                          |        |           |           |             |
|                                      |                          |        |           |           |             |
|                                      |                          |        |           |           |             |
|                                      |                          |        |           |           |             |
|                                      |                          |        |           |           |             |
|                                      |                          |        |           |           |             |
|                                      |                          |        |           |           |             |
|                                      |                          |        |           |           |             |
|                                      |                          |        |           |           |             |
|                                      |                          |        |           |           |             |