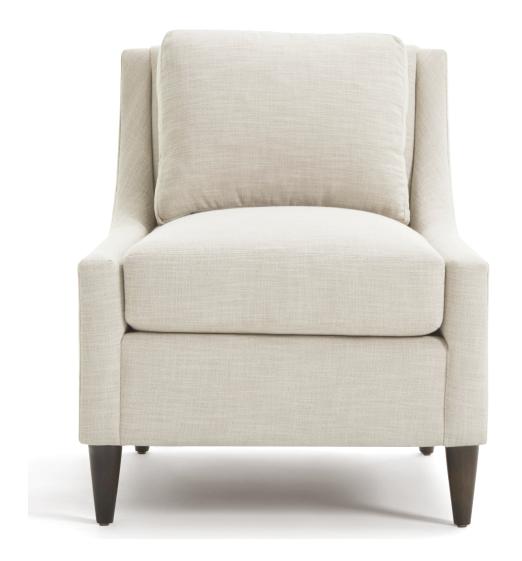

## FABRICUT°

FURNITURE

**DOREEN CHAIR** 

ITEM NUMBER W x D x H SOLID SOLID LEATHER SQ. (INCHES) (RAILROADED) (UP THE BOLT) FT. REQ.

**CHAIR** CH-1628 29 x 33 x 34 7 YDS 7 YDS 85

CH-1628

SEAT HEIGHT: 20" SEAT DEPTH: 19"

ARM HEIGHT: 19.5" SEAT WIDTH: 22" SELECT WOOD FINISHES, NAILHEADS & DECORATIVE TRIM AVAILABLE

ADDITIONAL NOTES: SWIVEL CHAIR AVAILABLE

| FABRIC YARDAGE REQUIREMENTS:         |                          |        |           |           |             |
|--------------------------------------|--------------------------|--------|-----------|-----------|-------------|
|                                      | RAILROADED / UP THE BOLT |        |           |           |             |
|                                      | SOLID                    | 1-7.9" | 8-14.9"   | 15-27.9"  | 28-36.9"    |
| CHAIR                                | 7 / 7                    | 8 / 8  | 8.5 / 8.5 | 9.5 / 9.5 | 10.5 / 10.5 |
|                                      |                          |        |           |           |             |
| NAILHEAD PLACEMENT:                  |                          |        |           |           |             |
| BASE / OUTSIDE ARM / OUTSIDE BACK    |                          |        |           |           |             |
|                                      |                          |        |           |           |             |
| DECORATIVE TRIM PLACEMENT:           |                          |        |           |           |             |
| AROUND BASE                          |                          |        |           |           |             |
|                                      |                          |        |           |           |             |
| DECORATIVE TRIM YARDAGE REQUIREMENT: |                          |        |           |           |             |
| 3.5 YDS                              |                          |        |           |           |             |
|                                      |                          |        |           |           |             |
| WEIGHT:                              |                          |        |           |           |             |
| CHAIR                                | 65 LBS                   |        |           |           |             |
|                                      |                          |        |           |           |             |
| NOTES:                               |                          |        |           |           |             |
|                                      |                          |        |           |           |             |
|                                      |                          |        |           |           |             |
|                                      |                          |        |           |           |             |
|                                      |                          |        |           |           |             |
|                                      |                          |        |           |           |             |
|                                      |                          |        |           |           |             |
|                                      |                          |        |           |           |             |
|                                      |                          |        |           |           |             |
|                                      |                          |        |           |           |             |
|                                      |                          |        |           |           |             |
|                                      |                          |        |           |           |             |
|                                      |                          |        |           |           |             |
|                                      |                          |        |           |           |             |