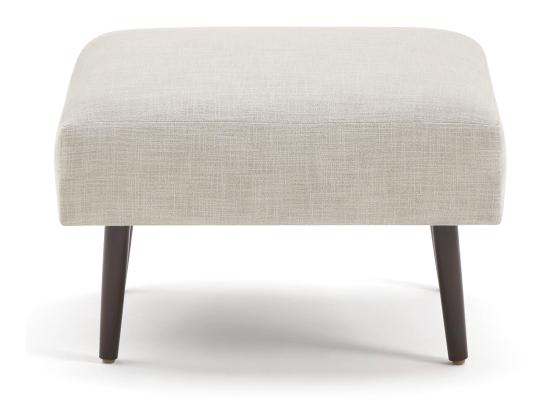

## FABRICUT°

FURNITURE

TORY OTTOMAN

ITEM NUMBER

 $W \times D \times H$ (INCHES)

SOLID

(RAILROADED) (UP THE BOLT) FT. REQ.

SOLID LEATHER SQ.

**OTTOMAN** 

OT-1623

24 x 21 x 16

2 YDS 2 YDS

38

SELECT WOOD FINISHES AVAILABLE

| FABRIC YARDAGE REQUIREME | :NTS:  |                          |           |          |          |  |
|--------------------------|--------|--------------------------|-----------|----------|----------|--|
|                          |        | RAILROADED / UP THE BOLT |           |          |          |  |
|                          | SOLID  | 1-7.9"                   | 8-14.9"   | 15-27.9" | 28-36.9" |  |
| OTTOMAN                  | 2/2    | 2.5 / 2.5                | 2.5 / 2.5 | 3 / 3    | 3 / 3    |  |
|                          |        |                          |           |          |          |  |
| WEIGHT:                  |        |                          |           |          |          |  |
| OTTOMAN                  | 25 LBS |                          |           |          |          |  |
|                          |        |                          |           |          |          |  |
| NOTES:                   |        |                          |           |          |          |  |
|                          |        |                          |           |          |          |  |
|                          |        |                          |           |          |          |  |
|                          |        |                          |           |          |          |  |
|                          |        |                          |           |          |          |  |
|                          |        |                          |           |          |          |  |
|                          |        |                          |           |          |          |  |
|                          |        |                          |           |          |          |  |
|                          |        |                          |           |          |          |  |
|                          |        |                          |           |          |          |  |
|                          |        |                          |           |          |          |  |
|                          |        |                          |           |          |          |  |
|                          |        |                          |           |          |          |  |
|                          |        |                          |           |          |          |  |
|                          |        |                          |           |          |          |  |
|                          |        |                          |           |          |          |  |
|                          |        |                          |           |          |          |  |
|                          |        |                          |           |          |          |  |
|                          |        |                          |           |          |          |  |
|                          |        |                          |           |          |          |  |
|                          |        |                          |           |          |          |  |
|                          |        |                          |           |          |          |  |
|                          |        |                          |           |          |          |  |