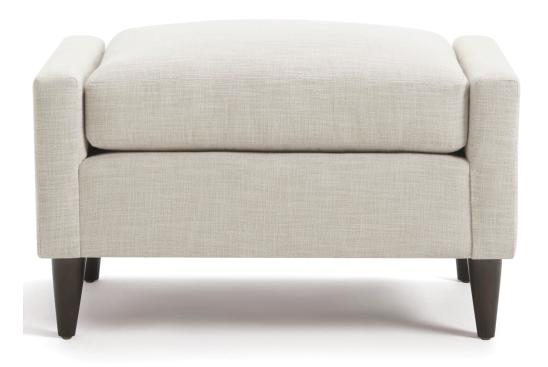

## FABRICUT°

FURNITURE

| DOR | REEN | OTT | OMAN |
|-----|------|-----|------|
|-----|------|-----|------|

OTTOMAN ITEM NUMBER W x D x H SOLID SOLID LEATHER SQ. (INCHES) (RAILROADED) (UP THE BOLT) FT. REQ.