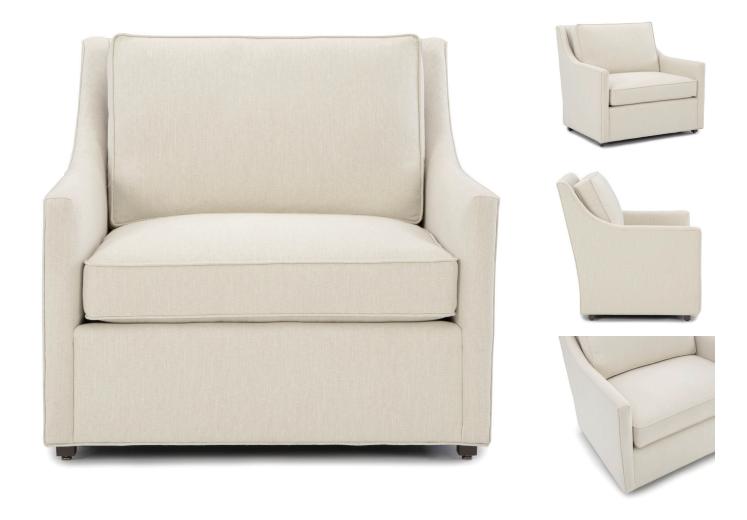

## AIDEN LOUNGE CHAIR LARGE

| 7.15 = 1.1 = 0.17 = 1.17 = 1.17 = 1.17 = 1.17 = 1.17 = 1.17 = 1.17 = 1.17 = 1.17 = 1.17 = 1.17 = 1.17 = 1.17 = 1.17 = 1.17 = 1.17 = 1.17 = 1.17 = 1.17 = 1.17 = 1.17 = 1.17 = 1.17 = 1.17 = 1.17 = 1.17 = 1.17 = 1.17 = 1.17 = 1.17 = 1.17 = 1.17 = 1.17 = 1.17 = 1.17 = 1.17 = 1.17 = 1.17 = 1.17 = 1.17 = 1.17 = 1.17 = 1.17 = 1.17 = 1.17 = 1.17 = 1.17 = 1.17 = 1.17 = 1.17 = 1.17 = 1.17 = 1.17 = 1.17 = 1.17 = 1.17 = 1.17 = 1.17 = 1.17 = 1.17 = 1.17 = 1.17 = 1.17 = 1.17 = 1.17 = 1.17 = 1.17 = 1.17 = 1.17 = 1.17 = 1.17 = 1.17 = 1.17 = 1.17 = 1.17 = 1.17 = 1.17 = 1.17 = 1.17 = 1.17 = 1.17 = 1.17 = 1.17 = 1.17 = 1.17 = 1.17 = 1.17 = 1.17 = 1.17 = 1.17 = 1.17 = 1.17 = 1.17 = 1.17 = 1.17 = 1.17 = 1.17 = 1.17 = 1.17 = 1.17 = 1.17 = 1.17 = 1.17 = 1.17 = 1.17 = 1.17 = 1.17 = 1.17 = 1.17 = 1.17 = 1.17 = 1.17 = 1.17 = 1.17 = 1.17 = 1.17 = 1.17 = 1.17 = 1.17 = 1.17 = 1.17 = 1.17 = 1.17 = 1.17 = 1.17 = 1.17 = 1.17 = 1.17 = 1.17 = 1.17 = 1.17 = 1.17 = 1.17 = 1.17 = 1.17 = 1.17 = 1.17 = 1.17 = 1.17 = 1.17 = 1.17 = 1.17 = 1.17 = 1.17 = 1.17 = 1.17 = 1.17 = 1.17 = 1.17 = 1.17 = 1.17 = 1.17 = 1.17 = 1.17 = 1.17 = 1.17 = 1.17 = 1.17 = 1.17 = 1.17 = 1.17 = 1.17 = 1.17 = 1.17 = 1.17 = 1.17 = 1.17 = 1.17 = 1.17 = 1.17 = 1.17 = 1.17 = 1.17 = 1.17 = 1.17 = 1.17 = 1.17 = 1.17 = 1.17 = 1.17 = 1.17 = 1.17 = 1.17 = 1.17 = 1.17 = 1.17 = 1.17 = 1.17 = 1.17 = 1.17 = 1.17 = 1.17 = 1.17 = 1.17 = 1.17 = 1.17 = 1.17 = 1.17 = 1.17 = 1.17 = 1.17 = 1.17 = 1.17 = 1.17 = 1.17 = 1.17 = 1.17 = 1.17 = 1.17 = 1.17 = 1.17 = 1.17 = 1.17 = 1.17 = 1.17 = 1.17 = 1.17 = 1.17 = 1.17 = 1.17 = 1.17 = 1.17 = 1.17 = 1.17 = 1.17 = 1.17 = 1.17 = 1.17 = 1.17 = 1.17 = 1.17 = 1.17 = 1.17 = 1.17 = 1.17 = 1.17 = 1.17 = 1.17 = 1.17 = 1.17 = 1.17 = 1.17 = 1.17 = 1.17 = 1.17 = 1.17 = 1.17 = 1.17 = 1.17 = 1.17 = 1.17 = 1.17 = 1.17 = 1.17 = 1.17 = 1.17 = 1.17 = 1.17 = 1.17 = 1.17 = 1.17 = 1.17 = 1.17 = 1.17 = 1.17 = 1.17 = 1.17 = 1.17 = 1.17 = 1.17 = 1.17 = 1.17 = 1.17 = 1.17 = 1.17 = 1.17 = 1.17 = 1.17 = 1.17 = 1.17 = 1.17 = 1.17 = 1.17 = 1.17 = 1.17 = 1.17 = 1.17 = 1.17 = 1.17 = 1.1 |               |                       |                       |                        |                         |  |
|--------------------------------------------------------------------------------------------------------------------------------------------------------------------------------------------------------------------------------------------------------------------------------------------------------------------------------------------------------------------------------------------------------------------------------------------------------------------------------------------------------------------------------------------------------------------------------------------------------------------------------------------------------------------------------------------------------------------------------------------------------------------------------------------------------------------------------------------------------------------------------------------------------------------------------------------------------------------------------------------------------------------------------------------------------------------------------------------------------------------------------------------------------------------------------------------------------------------------------------------------------------------------------------------------------------------------------------------------------------------------------------------------------------------------------------------------------------------------------------------------------------------------------------------------------------------------------------------------------------------------------------------------------------------------------------------------------------------------------------------------------------------------------------------------------------------------------------------------------------------------------------------------------------------------------------------------------------------------------------------------------------------------------------------------------------------------------------------------------------------------------|---------------|-----------------------|-----------------------|------------------------|-------------------------|--|
|                                                                                                                                                                                                                                                                                                                                                                                                                                                                                                                                                                                                                                                                                                                                                                                                                                                                                                                                                                                                                                                                                                                                                                                                                                                                                                                                                                                                                                                                                                                                                                                                                                                                                                                                                                                                                                                                                                                                                                                                                                                                                                                                | ITEM NUMBER   | W x D x H<br>(INCHES) | SOLID<br>(RAILROADED) | SOLID<br>(UP THE BOLT) | LEATHER SQ.<br>FT. REQ. |  |
| AIDEN LOUNGE CHAIR LARGE                                                                                                                                                                                                                                                                                                                                                                                                                                                                                                                                                                                                                                                                                                                                                                                                                                                                                                                                                                                                                                                                                                                                                                                                                                                                                                                                                                                                                                                                                                                                                                                                                                                                                                                                                                                                                                                                                                                                                                                                                                                                                                       | CH-1720-XL    | 42 x 39 x 36          | 10 YDS                | 11.5 YDS               | 170                     |  |
| AIDEN SWIVEL CHAIR LARGE                                                                                                                                                                                                                                                                                                                                                                                                                                                                                                                                                                                                                                                                                                                                                                                                                                                                                                                                                                                                                                                                                                                                                                                                                                                                                                                                                                                                                                                                                                                                                                                                                                                                                                                                                                                                                                                                                                                                                                                                                                                                                                       | CH-1720-XL-SW | 42 x 39 x 36          | 10 YDS                | 11.5 YDS               | 170                     |  |

CH-1720-XL CH-1720-XL-SW
SEAT HEIGHT: 20" SEAT HEIGHT: 20"
SEAT DEPTH: 21" SEAT DEPTH: 21"
ARM HEIGHT: 25" ARM HEIGHT: 25"
SEAT WIDTH: 34.5" SEAT WIDTH: 34.5"

SELECT WOOD FINISHES, NAILHEAD & DECORATIVE TRIM AVAILABLE