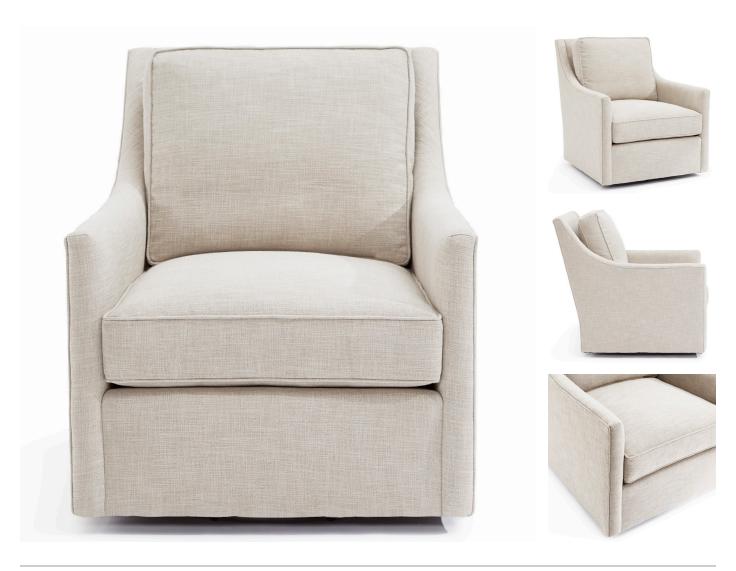

# AIDEN LOUNGE CHAIR

|              | ITEM NUMBER | W x D x H<br>(INCHES) | SOLID<br>(RAILROADED) | SOLID<br>(UP THE BOLT) | LEATHER SQ.<br>FT. REQ. |  |
|--------------|-------------|-----------------------|-----------------------|------------------------|-------------------------|--|
| LOUNGE CHAIR | CH-1720     | 32.5 x 38.5 x 36      | 8 YDS                 | 8.5 YDS                | 135                     |  |
| SWIVEL CHAIR | CH-1720-SW  | 32.5 x 38.5 x 36      | 8 YDS                 | 8.5 YDS                | 135                     |  |

CH-1720 CH-1720-SW

SEAT HEIGHT: 19.5" SEAT HEIGHT: 19.5"

SEAT DEPTH: 21" SEAT DEPTH: 21"

ARM HEIGHT: 24.5" ARM HEIGHT: 24.5"

SEAT WIDTH: 25" SEAT WIDTH: 25"

SELECT WOOD FINISHES, NAILHEADS &
DECORATIVE TRIM AVAILABLE

ADDITIONAL NOTES: AVAILABLE IN SWIVEL/GLIDER COMBINATION