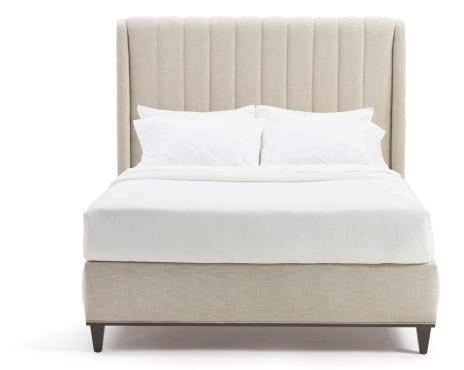

# GORDON CHANNEL BACK BED

| I | ITEM NUMBER  | W x D x H<br>(INCHES) | SOLID<br>(RAILROADED) | SOLID<br>(UP THE BOLT) | LEATHER SQ.<br>FT. REQ. |
|---|--------------|-----------------------|-----------------------|------------------------|-------------------------|
|   | BE-1661-K-CH | 84 x 85.5 x 66        | 12 YDS                | 12 YDS                 | 190                     |
|   | BE-1661-Q-CH | 67 x 85.5 x 66        | 10 YDS                | 10 YDS                 | 170                     |

SELECT WOOD FINISHES & NAILHEADS AVAILABLE

ADDITIONAL NOTES: ALL BEDS REQUIRE A BOX SPRING OR BED SLATS

SEE REVERSE SIDE FOR ADDITIONAL TECHNICAL SPECIFICATIONS