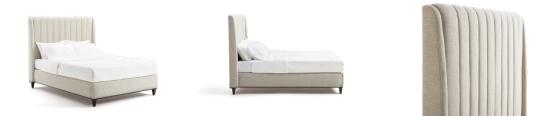

# GORDON CHANNEL BACK BED

| I | ITEM NUMBER  | W x D x H<br>(INCHES) | SOLID<br>(RAILROADED) | SOLID<br>(UP THE BOLT) | LEATHER SQ.<br>FT. REQ. |
|---|--------------|-----------------------|-----------------------|------------------------|-------------------------|
|   | BE-1661-K-CH | 84 x 85.5 x 66        | 12 YDS                | 12 YDS                 | 190                     |
|   | BE-1661-Q-CH | 67 x 85.5 x 66        | 10 YDS                | 10 YDS                 | 170                     |

SELECT WOOD FINISHES & NAILHEADS AVAILABLE

ADDITIONAL NOTES: ALL BEDS REQUIRE A BOX SPRING OR BED SLATS

SEE REVERSE SIDE FOR ADDITIONAL TECHNICAL SPECIFICATIONS