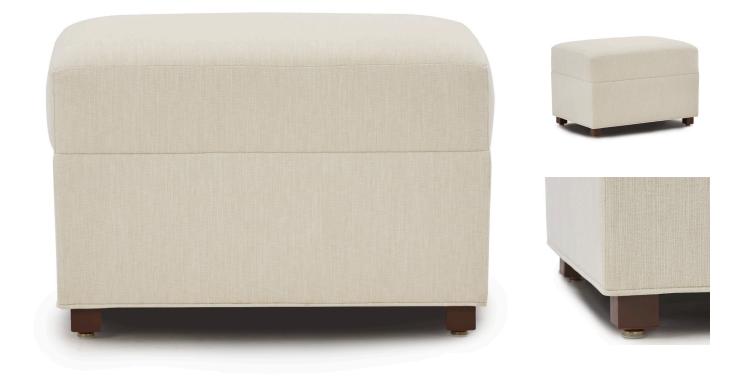

# FABRICUT<sup>®</sup>

| ISLA OTTOMAN |             |                       |                       |                        |                         |
|--------------|-------------|-----------------------|-----------------------|------------------------|-------------------------|
|              | ITEM NUMBER | W x D x H<br>(INCHES) | SOLID<br>(RAILROADED) | SOLID<br>(UP THE BOLT) | LEATHER SQ.<br>FT. REQ. |
| OTTOMAN      | OT-435      | 26 x 18 x 18          | 2.5 YDS               | 2.5 YDS                | 42                      |

#### WEIGHT:

OTTOMAN 35 LBS

NOTES: