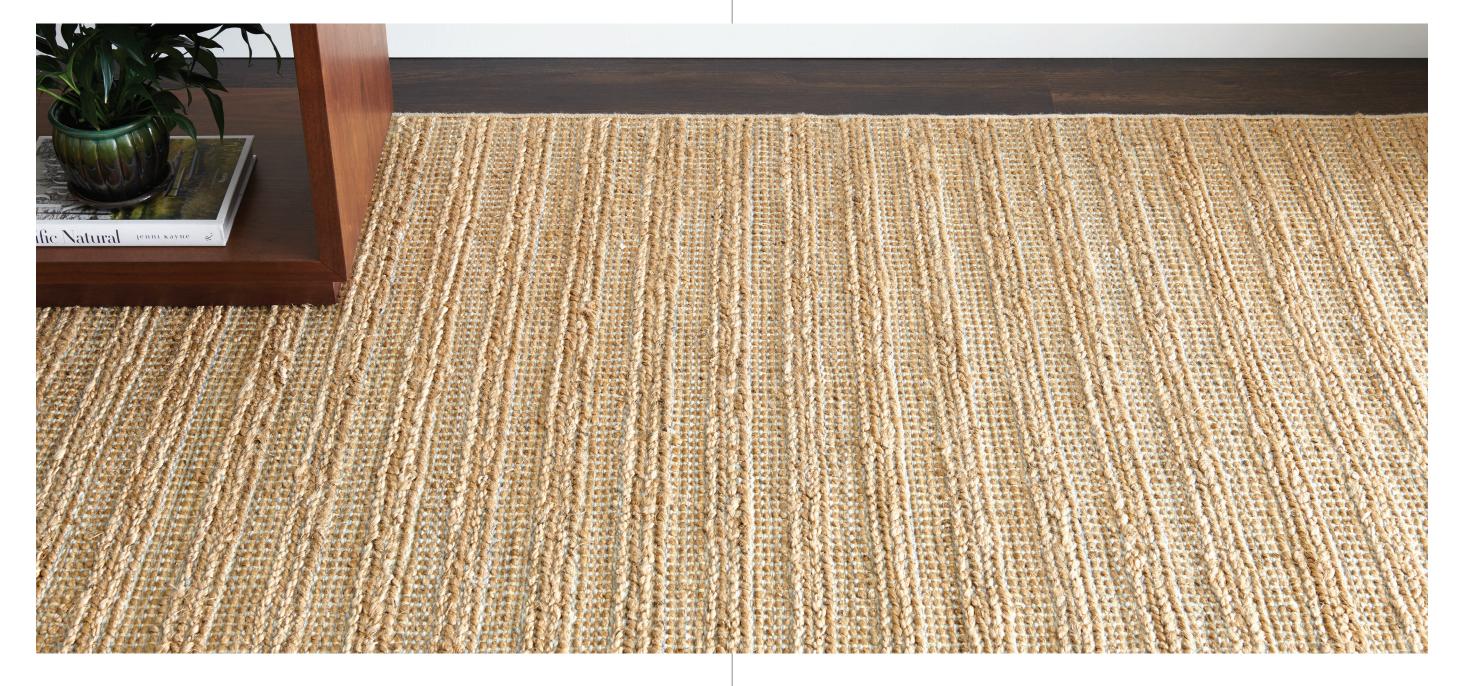

## SOAN

A SOPHISTICATED JUTE AND WOOL RUG FEATURING A DIMENSIONAL BRAIDED TEXTURE. SOAN HAS RICH NATURAL TONES THAT WILL COMPLEMENT ANY SETTING.

Vacuum regularly and thoroughly; a suction vacuum is preferred. If vacuum has a beater bar, make sure the setting is high enough to avoid damaging the rug.

Professionally clean only. If a spill occurs, blot immediately with a clean sponge or cloth.

Rug padding is recommended.

Natural variation of color and texture may occur.

SOAN
Shown in Jute | 9x12

JUTE