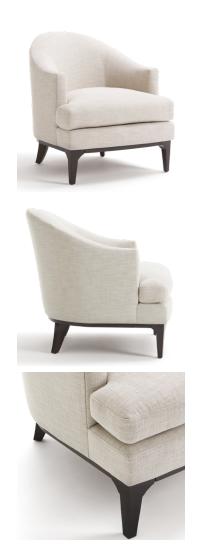

## **EMILE TUB CHAIR**

ITEM NUMBER W x D x H SOLID SOLID LEATHER SQ. (INCHES) (RAILROADED) (UP THE BOLT) FT. REQ.

CH-1620 28.5 x 34 x 33 5.5 YDS 5.5 YDS 95

CH-1620

**TUB CHAIR** 

SEAT HEIGHT: 18" SEAT DEPTH: 22" ARM HEIGHT: 24.5" SEAT WIDTH: 22" SELECT WOOD FINISHES, NAILHEADS & DECORATIVE TRIM AVAILABLE

ADDITIONAL NOTES: SWIVEL CHAIR AVAILABLE

| FABRIC YARDAGE REQUIREMENTS | 5:                       |           |         |           |           |  |
|-----------------------------|--------------------------|-----------|---------|-----------|-----------|--|
|                             | RAILROADED / UP THE BOLT |           |         |           |           |  |
|                             | SOLID                    | 1-7.9"    | 8-14.9" | 15-27.9"  | 28-36.9"  |  |
| TUB CHAIR                   | 5.5 / 5.5                | 6.5 / 6.5 | 7 / 7   | 7.5 / 7.5 | 8.5 / 8.5 |  |
|                             |                          |           |         |           |           |  |
| NAILHEAD PLACEMENT:         |                          |           |         |           |           |  |
| AROUND BASE                 |                          |           |         |           |           |  |
|                             |                          |           |         |           |           |  |
| DECORATIVE TRIM PLACEMENT:  |                          |           |         |           |           |  |
| AROUND BASE                 |                          |           |         |           |           |  |
|                             |                          |           |         |           |           |  |
| DECORATIVE TRIM YARDAGE REQ | UIREMENT:                |           |         |           |           |  |
| 4 YDS                       |                          |           |         |           |           |  |
|                             |                          |           |         |           |           |  |
| WEIGHT:                     |                          |           |         |           |           |  |
| TUB CHAIR                   | 80 LBS                   |           |         |           |           |  |
|                             |                          |           |         |           |           |  |
| NOTES:                      |                          |           |         |           |           |  |
|                             |                          |           |         |           |           |  |
|                             |                          |           |         |           |           |  |
|                             |                          |           |         |           |           |  |
|                             |                          |           |         |           |           |  |
|                             |                          |           |         |           |           |  |
|                             |                          |           |         |           |           |  |
|                             |                          |           |         |           |           |  |
|                             |                          |           |         |           |           |  |
|                             |                          |           |         |           |           |  |
|                             |                          |           |         |           |           |  |
|                             |                          |           |         |           |           |  |
|                             |                          |           |         |           |           |  |
|                             |                          |           |         |           |           |  |
|                             |                          |           |         |           |           |  |