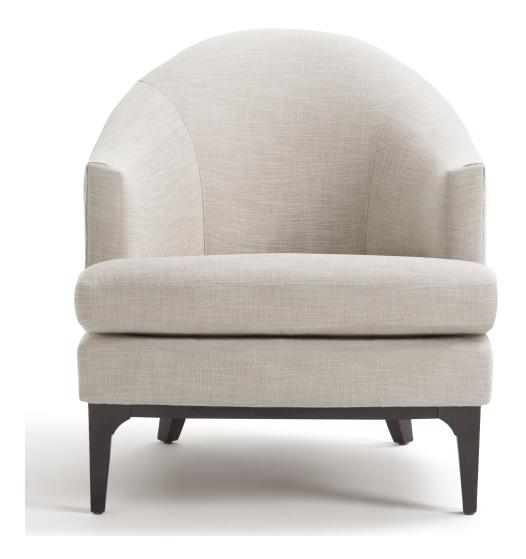

## **EMILE TUB CHAIR**

ITEM NUMBER W x D x H SOLID SOLID LEATHER SQ. (INCHES) (RAILROADED) (UP THE BOLT) FT. REQ.

CH-1620 28.5 x 34 x 33 5.5 YDS 5.5 YDS 95

CH-1620

**TUB CHAIR** 

SEAT HEIGHT: 18" SEAT DEPTH: 22" ARM HEIGHT: 24.5" SEAT WIDTH: 22" SELECT WOOD FINISHES, NAILHEADS & DECORATIVE TRIM AVAILABLE

ADDITIONAL NOTES: SWIVEL CHAIR AVAILABLE

| FABRIC YARDAGE REQUIREMENTS | 5:                       |           |         |           |           |  |
|-----------------------------|--------------------------|-----------|---------|-----------|-----------|--|
|                             | RAILROADED / UP THE BOLT |           |         |           |           |  |
|                             | SOLID                    | 1-7.9"    | 8-14.9" | 15-27.9"  | 28-36.9"  |  |
| TUB CHAIR                   | 5.5 / 5.5                | 6.5 / 6.5 | 7 / 7   | 7.5 / 7.5 | 8.5 / 8.5 |  |
|                             |                          |           |         |           |           |  |
| NAILHEAD PLACEMENT:         |                          |           |         |           |           |  |
| AROUND BASE                 |                          |           |         |           |           |  |
|                             |                          |           |         |           |           |  |
| DECORATIVE TRIM PLACEMENT:  |                          |           |         |           |           |  |
| AROUND BASE                 |                          |           |         |           |           |  |
|                             |                          |           |         |           |           |  |
| DECORATIVE TRIM YARDAGE REQ | UIREMENT:                |           |         |           |           |  |
| 4 YDS                       |                          |           |         |           |           |  |
|                             |                          |           |         |           |           |  |
| WEIGHT:                     |                          |           |         |           |           |  |
| TUB CHAIR                   | 80 LBS                   |           |         |           |           |  |
|                             |                          |           |         |           |           |  |
| NOTES:                      |                          |           |         |           |           |  |
|                             |                          |           |         |           |           |  |
|                             |                          |           |         |           |           |  |
|                             |                          |           |         |           |           |  |
|                             |                          |           |         |           |           |  |
|                             |                          |           |         |           |           |  |
|                             |                          |           |         |           |           |  |
|                             |                          |           |         |           |           |  |
|                             |                          |           |         |           |           |  |
|                             |                          |           |         |           |           |  |
|                             |                          |           |         |           |           |  |
|                             |                          |           |         |           |           |  |
|                             |                          |           |         |           |           |  |
|                             |                          |           |         |           |           |  |
|                             |                          |           |         |           |           |  |