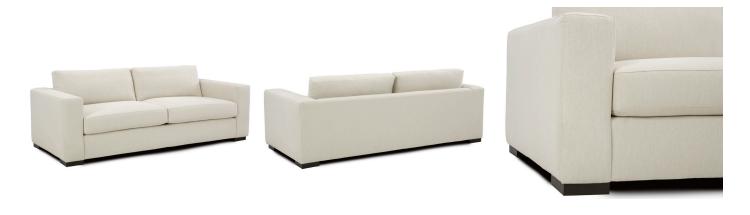

## **MYLES SOFA**

ITEM NUMBER  $W \times D \times H$  SOLID SOLID LEATHER SQ. (INCHES) (RAILROADED) (UP THE BOLT) FT. REQ. MYLES SOFA SF-1618  $95 \times 40 \times 38$  16.5 YDS 18 YDS 272

SF-1618

SEAT HEIGHT: 20" SEAT DEPTH: 27"

ARM HEIGHT: 27" SEAT WIDTH: 77.5" SELECT WOOD FINISHES, NALIHEADS & DECORATIVE TRIM AVAILABLE

ADDITIONAL NOTES: COMES WITH TWO 20" PILLOWS

| FABRIC YARDAGE REQUIREME  | NTS:         |                          |             |           |           |  |
|---------------------------|--------------|--------------------------|-------------|-----------|-----------|--|
|                           |              | RAILROADED / UP THE BOLT |             |           |           |  |
|                           | SOLID        | 1-7.9"                   | 8-14.9"     | 15-27.9"  | 28-36.9"  |  |
| MYLES SOFA                | 16.5 / 18    | 18 / 19.5                | 19.5 / 21.5 | 21.5 / 24 | 24.5 / 27 |  |
|                           |              |                          |             |           |           |  |
| NAILHEAD PLACEMENT:       |              |                          |             |           |           |  |
| AROUND BASE.              |              |                          |             |           |           |  |
| DECORATIVE TRIM PLACEMEN  | Т:           |                          |             |           |           |  |
| AROUND BASE               |              |                          |             |           |           |  |
|                           |              |                          |             |           |           |  |
| DECORATIVE TRIM YARDAGE R | REQUIREMENT: |                          |             |           |           |  |
| MYLES SOFA: 12 YDS        |              |                          |             |           |           |  |
|                           |              |                          |             |           |           |  |
| WEIGHT:                   |              |                          |             |           |           |  |
| MYLES SOFA                | 200 LBS      |                          |             |           |           |  |
| NOTES                     |              |                          |             |           |           |  |
| NOTES:                    |              |                          |             |           |           |  |
|                           |              |                          |             |           |           |  |
|                           |              |                          |             |           |           |  |
|                           |              |                          |             |           |           |  |
|                           |              |                          |             |           |           |  |
|                           |              |                          |             |           |           |  |
|                           |              |                          |             |           |           |  |
|                           |              |                          |             |           |           |  |
|                           |              |                          |             |           |           |  |
|                           |              |                          |             |           |           |  |
|                           |              |                          |             |           |           |  |
|                           |              |                          |             |           |           |  |
|                           |              |                          |             |           |           |  |