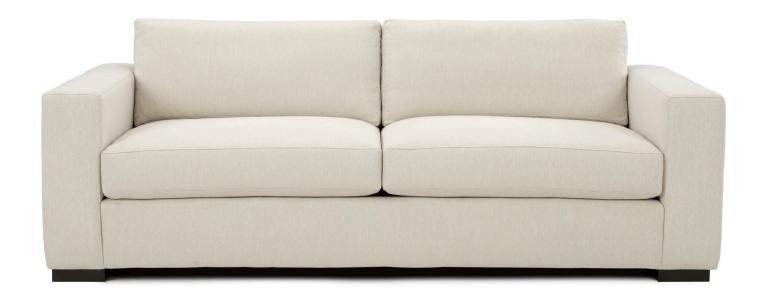

## **MYLES SOFA**

ITEM NUMBER  $W \times D \times H$  SOLID SOLID LEATHER SQ. (INCHES) (RAILROADED) (UP THE BOLT) FT. REQ. MYLES SOFA SF-1618  $95 \times 40 \times 38$  16.5 YDS 18 YDS 272

SF-1618

SEAT HEIGHT: 20" SEAT DEPTH: 27"

ARM HEIGHT: 27" SEAT WIDTH: 77.5" SELECT WOOD FINISHES, NALIHEADS & DECORATIVE TRIM AVAILABLE

ADDITIONAL NOTES: COMES WITH TWO 20" PILLOWS

| FABRIC YARDAGE REQUIREME  | NTS:         |                          |             |           |           |  |
|---------------------------|--------------|--------------------------|-------------|-----------|-----------|--|
|                           |              | RAILROADED / UP THE BOLT |             |           |           |  |
|                           | SOLID        | 1-7.9"                   | 8-14.9"     | 15-27.9"  | 28-36.9"  |  |
| MYLES SOFA                | 16.5 / 18    | 18 / 19.5                | 19.5 / 21.5 | 21.5 / 24 | 24.5 / 27 |  |
|                           |              |                          |             |           |           |  |
| NAILHEAD PLACEMENT:       |              |                          |             |           |           |  |
| AROUND BASE.              |              |                          |             |           |           |  |
| DECORATIVE TRIM PLACEMEN  | Т:           |                          |             |           |           |  |
| AROUND BASE               |              |                          |             |           |           |  |
|                           |              |                          |             |           |           |  |
| DECORATIVE TRIM YARDAGE R | REQUIREMENT: |                          |             |           |           |  |
| MYLES SOFA: 12 YDS        |              |                          |             |           |           |  |
|                           |              |                          |             |           |           |  |
| WEIGHT:                   |              |                          |             |           |           |  |
| MYLES SOFA                | 200 LBS      |                          |             |           |           |  |
| NOTES                     |              |                          |             |           |           |  |
| NOTES:                    |              |                          |             |           |           |  |
|                           |              |                          |             |           |           |  |
|                           |              |                          |             |           |           |  |
|                           |              |                          |             |           |           |  |
|                           |              |                          |             |           |           |  |
|                           |              |                          |             |           |           |  |
|                           |              |                          |             |           |           |  |
|                           |              |                          |             |           |           |  |
|                           |              |                          |             |           |           |  |
|                           |              |                          |             |           |           |  |
|                           |              |                          |             |           |           |  |
|                           |              |                          |             |           |           |  |
|                           |              |                          |             |           |           |  |