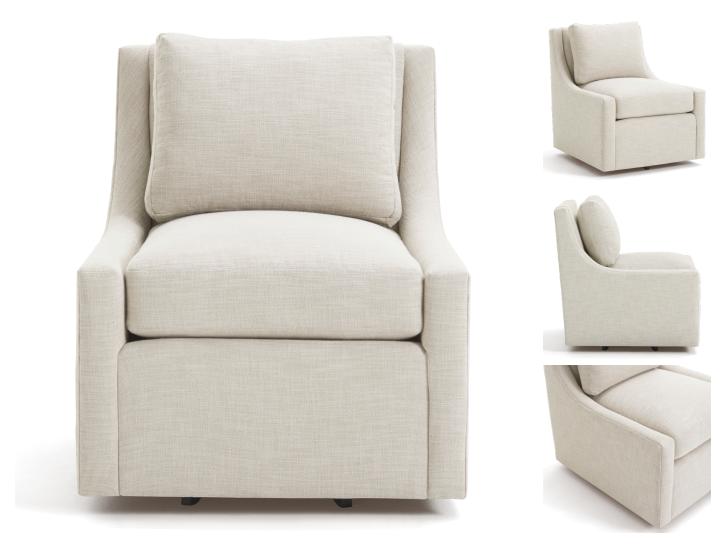

# DOREEN SWIVEL CHAIR

|              | ITEM NUMBER | W x D x H<br>(INCHES) | SOLID<br>(RAILROADED) | SOLID<br>(UP THE BOLT) | LEATHER SQ.<br>FT. REQ. |
|--------------|-------------|-----------------------|-----------------------|------------------------|-------------------------|
| SWIVEL CHAIR | CH-1628-SW  | 29 x 33 x 34          | 7.5 YDS               | 7.5 YDS                | 105                     |

CH-1628-SW SEAT HEIGHT: 20" SEAT DEPTH: 19" ARM HEIGHT: 19.5" SEAT WIDTH: 22" NAILHEADS & DECORATIVE TRIM AVAILABLE

ADDITIONAL NOTES: LOUNGE CHAIR AVAILABLE