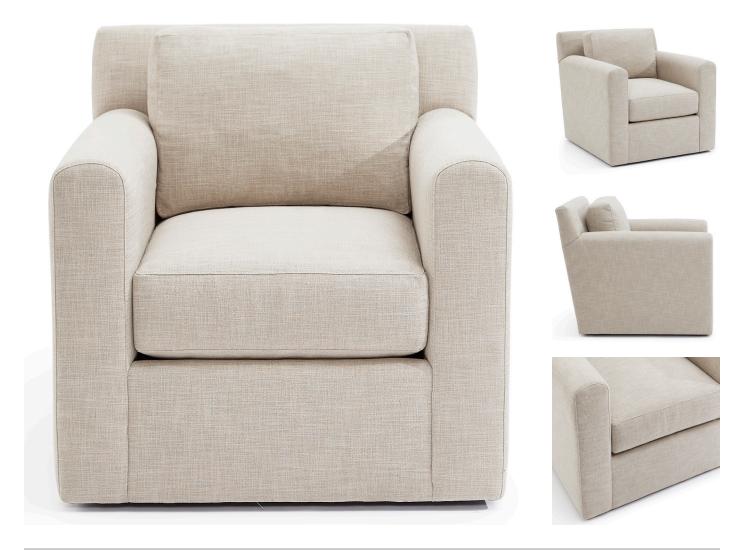

# **ELLIOT SWIVEL CHAIR**

|                     | ITEM NUMBER | W x D x H<br>(INCHES) | SOLID<br>(RAILROADED) | SOLID<br>(UP THE BOLT) | LEATHER SQ.<br>FT. REQ. |
|---------------------|-------------|-----------------------|-----------------------|------------------------|-------------------------|
| SWIVEL LOUNGE CHAIR | CH-1601-SW  | 35 x 40 x 34          | 7.5 YDS               | 7.5 YDS                | 110                     |

CH-1601-SW SEAT HEIGHT: 19.5" SEAT DEPTH: 23" ARM HEIGHT: 27.5" SEAT WIDTH: 23" NAILHEADS & DECORATIVE TRIM AVAILABLE

ADDITIONAL NOTES: LOUNGE CHAIR AVAILABLE

| FABRIC YARDAGE REQUIREMENTS | :         |                          |         |          |          |  |  |  |  |
|-----------------------------|-----------|--------------------------|---------|----------|----------|--|--|--|--|
|                             |           | RAILROADED / UP THE BOLT |         |          |          |  |  |  |  |
|                             | SOLID     | 1-7.9"                   | 8-14.9" | 15-27.9" | 28-36.9" |  |  |  |  |
| SWIVEL LOUNGE CHAIR         | 7.5 / 7.5 | 8 / 8                    | 9/9     | 9.5 / 10 | 11 / 11  |  |  |  |  |