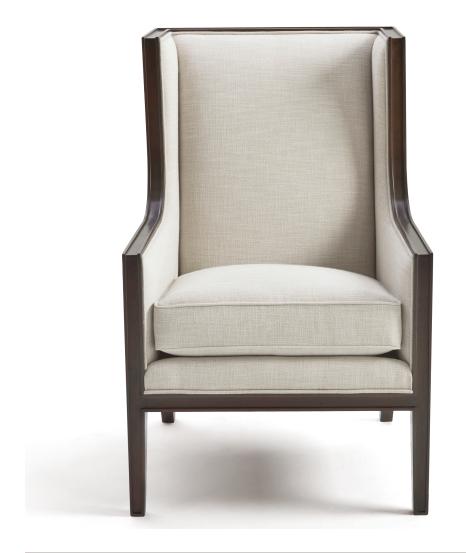

## **DYLAN CHAIR**

ITEM NUMBER W x D x H SOLID SOLID (INCHES) (RAILROADED) (UP THE BOLT)

**CHAIR** CH-1629 31 x 33 x 42 5.5 YDS 6 YDS

CH-1629

SEAT HEIGHT: 20.5" SEAT DEPTH: 20.5" ARM HEIGHT: 25" SEAT WIDTH: 22" SELECT WOOD FINISHES AVAILABLE

| FABRIC YARDAGE REQUIREMENTS: |         |                          |         |          |          |  |
|------------------------------|---------|--------------------------|---------|----------|----------|--|
|                              |         | RAILROADED / UP THE BOLT |         |          |          |  |
|                              | SOLID   | 1-7.9"                   | 8-14.9" | 15-27.9" | 28-36.9" |  |
| CHAIR                        | 5.5 / 6 | 6.5 / 7                  | 7 / 7.5 | 7.5 / 8  | 8.5 / 9  |  |
|                              |         |                          |         |          |          |  |
| WEIGHT:                      |         |                          |         |          |          |  |
| CHAIR                        | 85 LBS  |                          |         |          |          |  |
|                              |         |                          |         |          |          |  |
| NOTES:                       |         |                          |         |          |          |  |
|                              |         |                          |         |          |          |  |
|                              |         |                          |         |          |          |  |
|                              |         |                          |         |          |          |  |
|                              |         |                          |         |          |          |  |
|                              |         |                          |         |          |          |  |
|                              |         |                          |         |          |          |  |
|                              |         |                          |         |          |          |  |
|                              |         |                          |         |          |          |  |
|                              |         |                          |         |          |          |  |
|                              |         |                          |         |          |          |  |
|                              |         |                          |         |          |          |  |
|                              |         |                          |         |          |          |  |
|                              |         |                          |         |          |          |  |
|                              |         |                          |         |          |          |  |
|                              |         |                          |         |          |          |  |
|                              |         |                          |         |          |          |  |
|                              |         |                          |         |          |          |  |
|                              |         |                          |         |          |          |  |
|                              |         |                          |         |          |          |  |
|                              |         |                          |         |          |          |  |
|                              |         |                          |         |          |          |  |
|                              |         |                          |         |          |          |  |