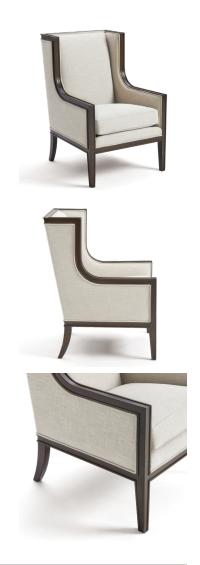

## **DYLAN CHAIR**

ITEM NUMBER W x D x H SOLID SOLID (INCHES) (RAILROADED) (UP THE BOLT)

**CHAIR** CH-1629 31 x 33 x 42 5.5 YDS 6 YDS

CH-1629

SEAT HEIGHT: 20.5" SEAT DEPTH: 20.5" ARM HEIGHT: 25" SEAT WIDTH: 22" SELECT WOOD FINISHES AVAILABLE

| FABRIC YARDAGE REQUIREMENTS: |         |                          |         |          |          |  |
|------------------------------|---------|--------------------------|---------|----------|----------|--|
|                              |         | RAILROADED / UP THE BOLT |         |          |          |  |
|                              | SOLID   | 1-7.9"                   | 8-14.9" | 15-27.9" | 28-36.9" |  |
| CHAIR                        | 5.5 / 6 | 6.5 / 7                  | 7 / 7.5 | 7.5 / 8  | 8.5 / 9  |  |
|                              |         |                          |         |          |          |  |
| WEIGHT:                      |         |                          |         |          |          |  |
| CHAIR                        | 85 LBS  |                          |         |          |          |  |
|                              |         |                          |         |          |          |  |
| NOTES:                       |         |                          |         |          |          |  |
|                              |         |                          |         |          |          |  |
|                              |         |                          |         |          |          |  |
|                              |         |                          |         |          |          |  |
|                              |         |                          |         |          |          |  |
|                              |         |                          |         |          |          |  |
|                              |         |                          |         |          |          |  |
|                              |         |                          |         |          |          |  |
|                              |         |                          |         |          |          |  |
|                              |         |                          |         |          |          |  |
|                              |         |                          |         |          |          |  |
|                              |         |                          |         |          |          |  |
|                              |         |                          |         |          |          |  |
|                              |         |                          |         |          |          |  |
|                              |         |                          |         |          |          |  |
|                              |         |                          |         |          |          |  |
|                              |         |                          |         |          |          |  |
|                              |         |                          |         |          |          |  |
|                              |         |                          |         |          |          |  |
|                              |         |                          |         |          |          |  |
|                              |         |                          |         |          |          |  |
|                              |         |                          |         |          |          |  |
|                              |         |                          |         |          |          |  |