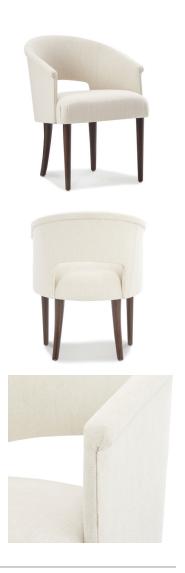

## FARRAH DINING ARM CHAIR

ITEM NUMBER W x D x H SOLID SOLID (INCHES) (RAILROADED) (UP THE BOLT)

**DINING ARM CHAIR** DC-855-A 24 x 25.5 x 30.5 2.5 YDS 38

DC-855-A SEAT HEIGHT: 19" SEAT DEPTH: 20"

ARM HEIGHT: 25" SEAT WIDTH: 18.5" SELECT WOOD FINISHES & NAILHEADS AVAILABLE