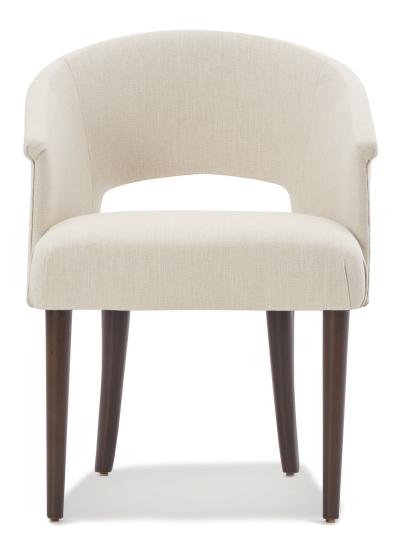

## FARRAH DINING ARM CHAIR

ITEM NUMBER W x D x H SOLID SOLID (INCHES) (RAILROADED) (UP THE BOLT)

**DINING ARM CHAIR** DC-855-A 24 x 25.5 x 30.5 2.5 YDS 38

DC-855-A SEAT HEIGHT: 19" SEAT DEPTH: 20"

ARM HEIGHT: 25" SEAT WIDTH: 18.5" SELECT WOOD FINISHES & NAILHEADS AVAILABLE