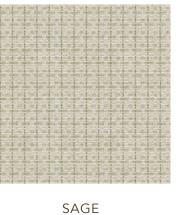

## GABIN

A MODERNIZED WOOL CHECK WITH HIGH LOW OTTOMAN WEAVES
WITH UNDYED AND DYED YARNS FOR A NATURAL LOOK.
THIS HAND-LOOMED FLAT WEAVE IS MADE FROM 100% WOOL
FOR NATURAL DURABILITY AND EASE OF MAINTENANCE.

## Sizes available:

• 6x9, 8x10, 9x12, 10x14 Custom sizes, cut to order.

100% Wool Hand woven in India by artisans

ASH

WEDGWOOD