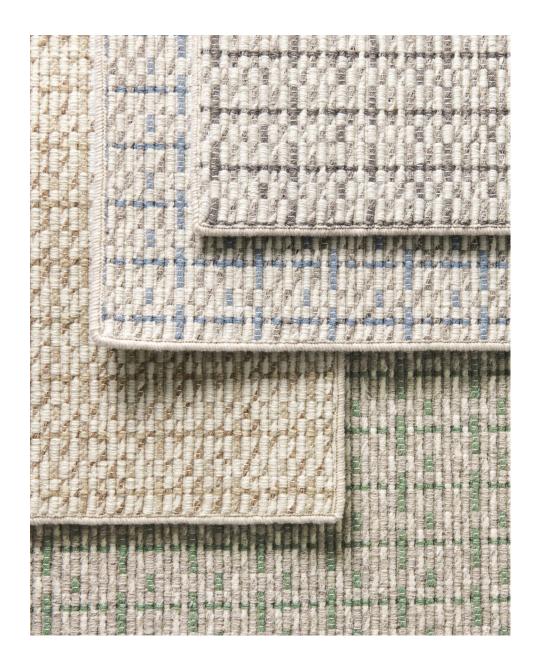

## GABIN

A MODERNIZED WOOL CHECK WITH HIGH LOW OTTOMAN WEAVES
WITH UNDYED AND DYED YARNS FOR A NATURAL LOOK.
THIS HAND-LOOMED FLAT WEAVE IS MADE FROM 100% WOOL
FOR NATURAL DURABILITY AND EASE OF MAINTENANCE.

## Sizes available:

• 6x9, 8x10, 9x12, 10x14 Custom sizes, cut to order.

100% Wool Hand woven in India by artisans

ASH

WEDGWOOD