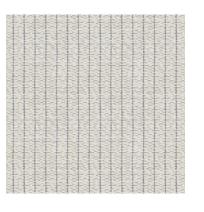

## GABIN

A MODERNIZED WOOL CHECK WITH HIGH LOW OTTOMAN WEAVES
WITH UNDYED AND DYED YARNS FOR A NATURAL LOOK.
THIS HAND-LOOMED FLAT WEAVE IS MADE FROM 100% WOOL
FOR NATURAL DURABILITY AND EASE OF MAINTENANCE.

## Sizes available:

• 6x9, 8x10, 9x12, 10x14 Custom sizes, cut to order.

100% Wool Hand woven in India by artisans

ASH

WEDGWOOD