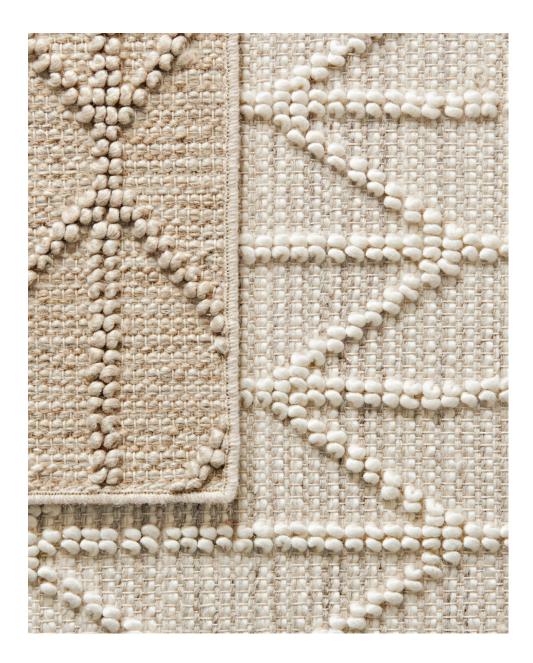

## YANIS

A CONTEMPORARY LATTICE DESIGN WOVEN WITH A NUBBY LOOP EFFECT.

AVAILABLE IN A VARIETY OF NATURAL COLORS, YANIS IS HAND-LOOMED FROM

DURABLE WOOL NYLON BLEND YARN.

Vacuum regularly and thoroughly; a suction vacuum is preferred. If vacuum has a beater bar, make sure the setting is high enough to avoid damaging the rug.

Professionally clean only. If a spill occurs, blot immediately with a clean sponge or cloth.

Rug padding is recommended.

Natural variation of color and texture may occur.

YANIS
Shown in Ivory | 9x12

IVORY LINEN