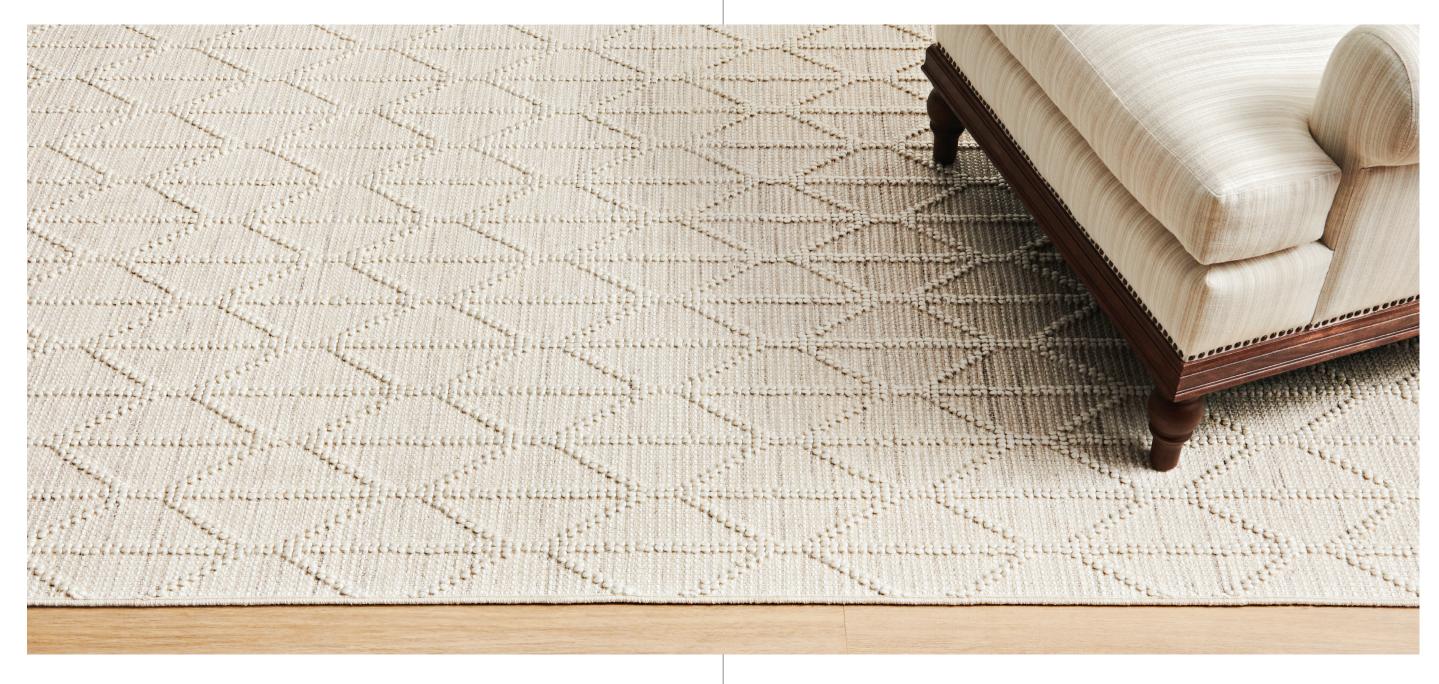

## YANIS

A CONTEMPORARY LATTICE DESIGN WOVEN WITH A NUBBY LOOP EFFECT.

AVAILABLE IN A VARIETY OF NATURAL COLORS, YANIS IS HAND-LOOMED FROM

DURABLE WOOL NYLON BLEND YARN.

Vacuum regularly and thoroughly; a suction vacuum is preferred. If vacuum has a beater bar, make sure the setting is high enough to avoid damaging the rug.

Professionally clean only. If a spill occurs, blot immediately with a clean sponge or cloth.

Rug padding is recommended.

Natural variation of color and texture may occur.

YANIS
Shown in Ivory | 9x12

IVORY LINEN